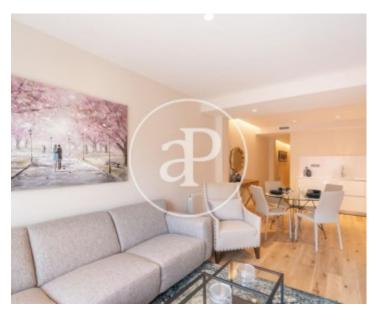

2,400 €

Surface **Bedrooms Bathrooms**  $100 \text{ m}^2$ 

Located in the heart of the Eixample, one minute from Avenida Josep Tarradellas and 5 minutes from the prestigious Avenida Diagonal, also surrounded by shops, parks and restaurants and close to the Hospital Clinic and the Escola Industrial de Barcelona, we find this exterior flat of 100 sqm very bright, newly renovated and furnished. The day area consists of a large living room, a fully equipped kitchen with high-end paneled appliances, water area, and terrace with teak floor. The night area consists of three bedrooms, one with bathroom, two doubles and two full bathrooms. The apartment is equipped with double glazing to isolate the house from the outside and electric blinds, oak parquet floors throughout the apartment.