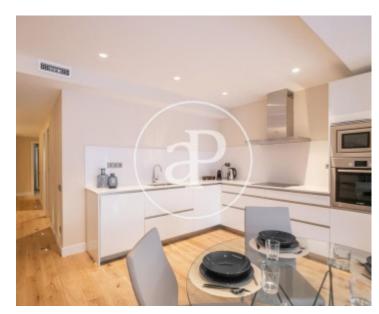

2,400 €

Surface **Bedrooms Bathrooms**  $100 \text{ m}^2$ 

Located in the heart of the Eixample, one minute from Avenida Josep Tarradellas and 5 minutes from the prestigious Avenida Diagonal, also surrounded by shops, parks and restaurants and close to the Hospital Clinic and the Escola Industrial de Barcelona, we find this exterior flat of 100 sqm very bright, newly renovated and furnished. The day area consists of a large living room, a fully equipped kitchen with high-end paneled appliances, water area, and terrace with teak floor. The night area consists of three bedrooms, one with bathroom, two doubles and two full bathrooms. The apartment is equipped with double glazing to isolate the house from the outside and electric blinds, oak parquet floors throughout the apartment.