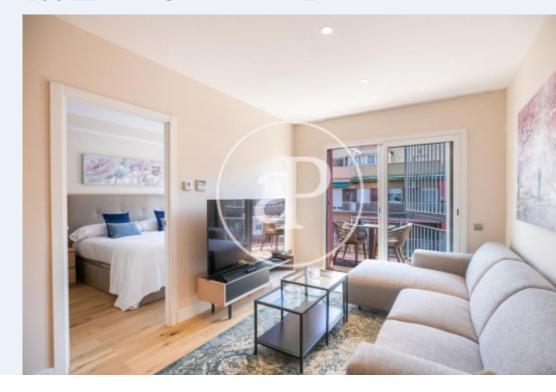

2,400 €

Surface **Bedrooms Bathrooms**  $100 \text{ m}^2$ 

Located in the heart of the Eixample, one minute from Avenida Josep Tarradellas and 5 minutes from the prestigious Avenida Diagonal, also surrounded by shops, parks and restaurants and close to the Hospital Clinic and the Escola Industrial de Barcelona, we find this exterior flat of 100 sqm very bright, newly renovated and furnished. The day area consists of a large living room, a fully equipped kitchen with high-end paneled appliances, water area, and terrace with teak floor. The night area consists of three bedrooms, one with bathroom, two doubles and two full bathrooms. The apartment is equipped with double glazing to isolate the house from the outside and electric blinds, oak parquet floors throughout the apartment.