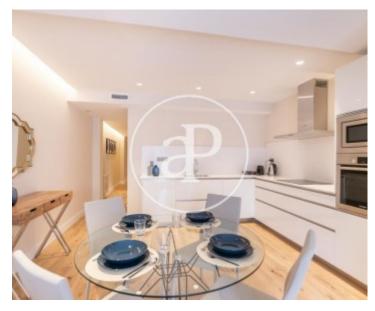

2,400 €

Surface **Bedrooms Bathrooms**  $100 \text{ m}^2$ 

Located in the heart of the Eixample, one minute from Avenida Josep Tarradellas and 5 minutes from the prestigious Avenida Diagonal, also surrounded by shops, parks and restaurants and close to the Hospital Clinic and the Escola Industrial de Barcelona, we find this exterior flat of 100 sqm very bright, newly renovated and furnished. The day area consists of a large living room, a fully equipped kitchen with high-end paneled appliances, water area, and terrace with teak floor. The night area consists of three bedrooms, one with bathroom, two doubles and two full bathrooms. The apartment is equipped with double glazing to isolate the house from the outside and electric blinds, oak parquet floors throughout the apartment.