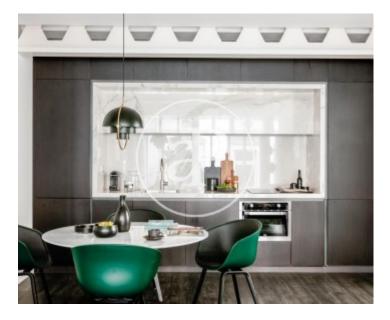

## AVAILABLE FROM 28TH OCTOBER The flat is located in a quiet, almost pedestrian street, next to Paseo de Gracia, La Pedrera, Palau Robert and close to Plaza Cataluña.

It is surrounded by the best restaurants and boutiques of the city in the heart of Paseo de Gracia. The flat, which has 86 m2, has, in the day area, a spacious living room and an open plan kitchen with the best finishes. In the night area, we find the main bedroom, which has a king size bed and access to a bathroom. The second bedroom has two single beds. The flat is designed for the maximum comfort of the client. It includes wifi and utilities and a weekly cleaning with change of sheets and

towels. It has designer furniture and high-end appliances. Concierge service, code key, lift, parquet flooring, overhead windows, apple tv and safe. It has a swimming pool, barbecue and chill out area on the roof terrace. Can you imagine living here?