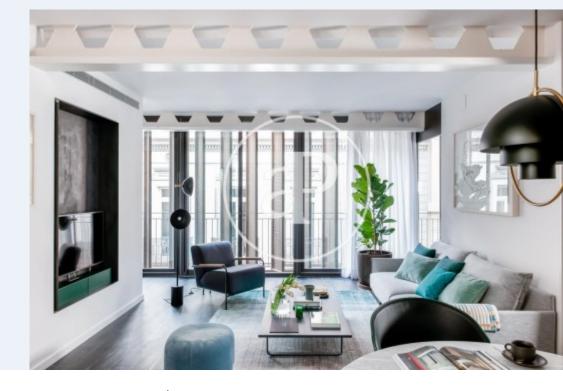

## AVAILABLE FROM 28TH OCTOBER The flat is located in a quiet, almost pedestrian street, next to Paseo de Gracia, La Pedrera, Palau Robert and close to Plaza Cataluña.

It is surrounded by the best restaurants and boutiques of the city in the heart of Paseo de Gracia. The flat, which has 86 m2, has, in the day area, a spacious living room and an open plan kitchen with the best finishes. In the night area, we find the main bedroom, which has a king size bed and access to a bathroom. The second bedroom has two single beds. The flat is designed for the maximum comfort of the client. It includes wifi and utilities and a weekly cleaning with change of sheets and

towels. It has designer furniture and high-end appliances. Concierge service, code key, lift, parquet flooring, overhead windows, apple tv and safe. It has a swimming pool, barbecue and chill out area on the roof terrace. Can you imagine living here?