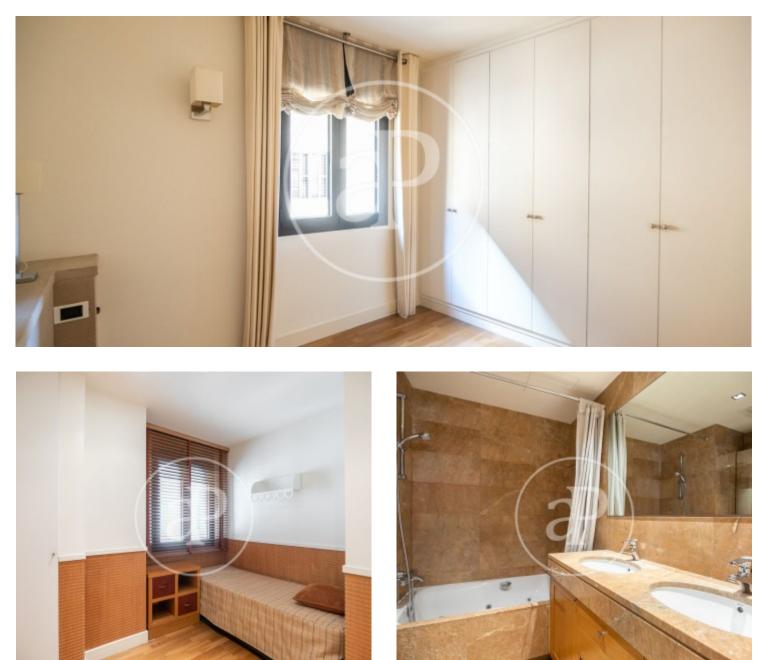

# Availability 15 May 2023.

Located in Eixample in Pasaje de la Concepción and Paseo de Gracia, in a prestigious and exclusive area, where we find luxury shops, restaurants and easy transportation. This bright flat has 90 m<sup>2</sup>, fully furnished and equipped. Fitted wardrobes, water area, balcony to Paseo de Gracia and all exterior. Air conditioning and ducted heating throughout the flat. The day area consists of a spacious living-dining room with access to the balcony with views to the Paseo de Gaudí and La Pedrera, a comfortable reading area and an independent kitchen, fully equipped. The night area consists of a double bedroom with built-in

wardrobes, bathroom with shower, and the master bedroom, en suite with hydromassage bathtub. Both bedrooms are exterior and bright, and there is a laundry area with washing machine and dryer. The building has a concierge service and lift. There is the possibility of a parking space for 200€, optional. Can you imagine living here?