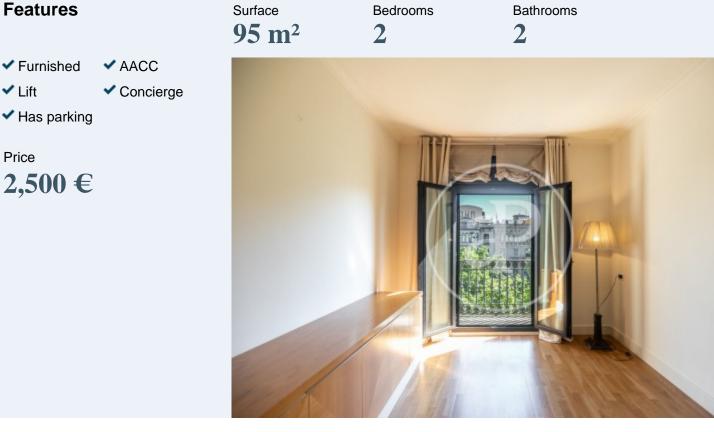

# Availability 15 May 2023.

Located in Eixample in Pasaje de la Concepción and Paseo de Gracia, in a prestigious and exclusive area, where we find luxury shops, restaurants and easy transportation. This bright flat has 90 m<sup>2</sup>, fully furnished and equipped. Fitted wardrobes, water area, balcony to Paseo de Gracia and all exterior. Air conditioning and ducted heating throughout the flat. The day area consists of a spacious living-dining room with access to the balcony with views to the Paseo de Gaudí and La Pedrera, a comfortable reading area and an independent kitchen, fully equipped. The night area consists of a double bedroom with built-in

wardrobes, bathroom with shower, and the master bedroom, en suite with hydromassage bathtub. Both bedrooms are exterior and bright, and there is a laundry area with washing machine and dryer. The building has a concierge service and lift. There is the possibility of a parking space for 200€, optional. Can you imagine living here?