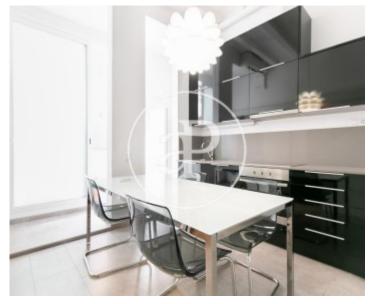

#### **Features**

- ✓ Views
- Heating
- ✓ Furnished ✓ AACC
- ✓ Terrace

Price

1,050 €

Surface Bedroom **Bathroom**  $51 \text{ m}^2$ 

Located in the Left Eixample, in a semi-pedestrian walkway very well connected to all kinds of public transport, close to shops, restaurants and bars, we find this 51sqm apartment with a 6sqm terrace ideal for a single person or a couple. From the entrance we access a bright living room with access to a terrace, the kitchen is fully equipped. It has an exterior double room with a balcony and a complete bathroom with a shower. The building does not have an elevator.