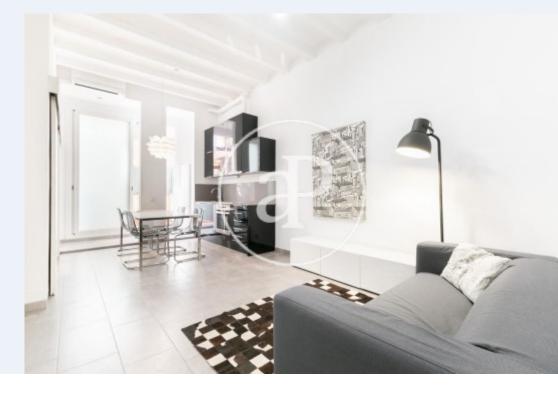

#### **Features**

- ✓ Views
- Heating
- ✓ Furnished ✓ AACC
- ✓ Terrace

Price

1,050 €

Surface Bedroom **Bathroom**  $51 \text{ m}^2$ 

Located in the Left Eixample, in a semi-pedestrian walkway very well connected to all kinds of public transport, close to shops, restaurants and bars, we find this 51sqm apartment with a 6sqm terrace ideal for a single person or a couple. From the entrance we access a bright living room with access to a terrace, the kitchen is fully equipped. It has an exterior double room with a balcony and a complete bathroom with a shower. The building does not have an elevator.