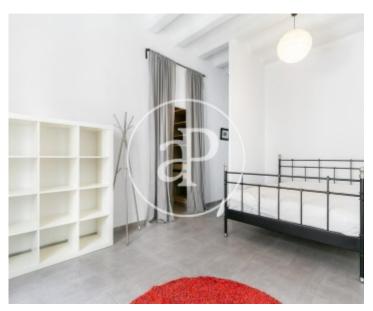

#### **Features**

- ✓ Views
- Heating
- ✓ Furnished ✓ AACC
- ✓ Terrace

Price

1,050 €

Surface Bedroom **Bathroom**  $51 \text{ m}^2$ 

Located in the Left Eixample, in a semi-pedestrian walkway very well connected to all kinds of public transport, close to shops, restaurants and bars, we find this 51sqm apartment with a 6sqm terrace ideal for a single person or a couple. From the entrance we access a bright living room with access to a terrace, the kitchen is fully equipped. It has an exterior double room with a balcony and a complete bathroom with a shower. The building does not have an elevator.