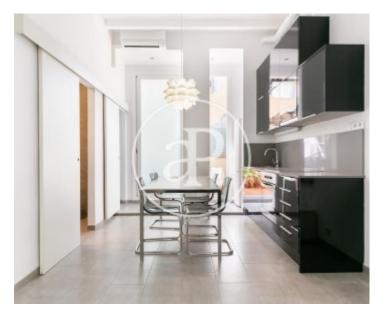

#### **Features**

- ✓ Views
- Heating
- ✓ Furnished ✓ AACC
- ✓ Terrace

Price

1,050 €

Surface Bedroom **Bathroom**  $51 \text{ m}^2$ 

Located in the Left Eixample, in a semi-pedestrian walkway very well connected to all kinds of public transport, close to shops, restaurants and bars, we find this 51sqm apartment with a 6sqm terrace ideal for a single person or a couple. From the entrance we access a bright living room with access to a terrace, the kitchen is fully equipped. It has an exterior double room with a balcony and a complete bathroom with a shower. The building does not have an elevator.