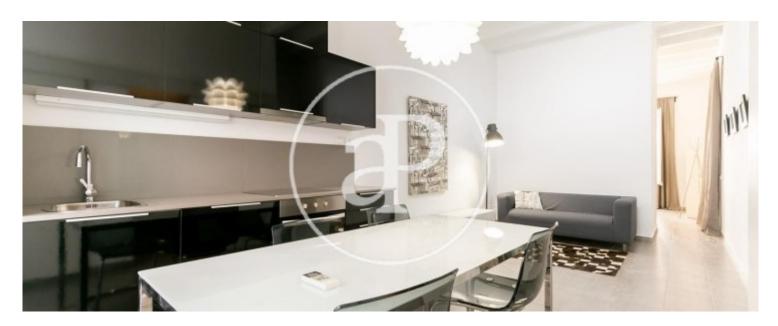

#### **Features**

- ✓ Views
- Heating
- ✓ Furnished ✓ AACC
- ✓ Terrace

Price

1,050 €

Surface Bedroom **Bathroom**  $51 \text{ m}^2$ 

Located in the Left Eixample, in a semi-pedestrian walkway very well connected to all kinds of public transport, close to shops, restaurants and bars, we find this 51sqm apartment with a 6sqm terrace ideal for a single person or a couple. From the entrance we access a bright living room with access to a terrace, the kitchen is fully equipped. It has an exterior double room with a balcony and a complete bathroom with a shower. The building does not have an elevator.