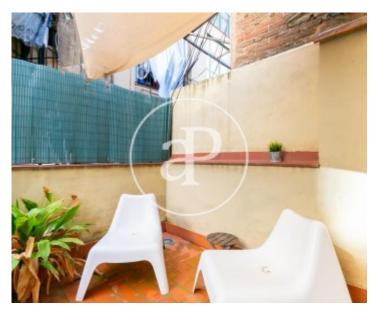

#### **Features**

- ✓ Views
- Heating
- ✓ Furnished ✓ AACC
- ✓ Terrace

Price

1,050 €

Surface Bedroom **Bathroom**  $51 \text{ m}^2$ 

Located in the Left Eixample, in a semi-pedestrian walkway very well connected to all kinds of public transport, close to shops, restaurants and bars, we find this 51sqm apartment with a 6sqm terrace ideal for a single person or a couple. From the entrance we access a bright living room with access to a terrace, the kitchen is fully equipped. It has an exterior double room with a balcony and a complete bathroom with a shower. The building does not have an elevator.