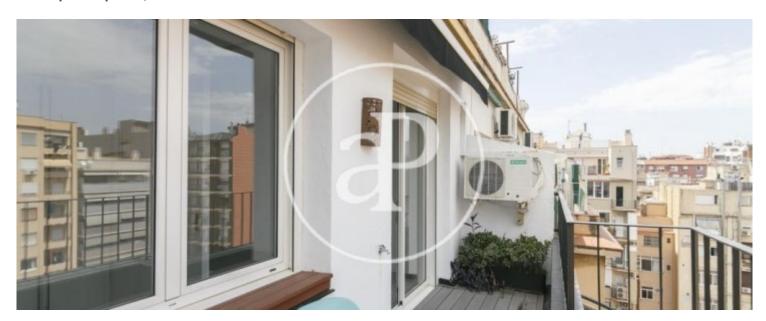

## **Features**

✓ Views ✓ Heating

✓ AACC ✓ Terrace

✓ Lift ✓ Concierge

Price

1,400 €

Surface Bedrooms Bathroom  $75 \text{ m}^2$ 

Close to the recently renovated market of Sant Antoni, next to the Urgell Street, surrounded by all kinds of shops, trendy restaurants, very well connected with all public transport, metros, buses, ideal for people who want to live in this emblematic Neighborhood. We find this cozy 80sqm penthouse with a quiet and sunny terrace of 7sqm, recently renovated. From the hallway we find the bathroom with bathtub, the utility room and the fully equipped kitchen and open to the living room with access to the terrace, a double bedroom with fitted wardrobes and another individual and interior bedroom with much clarity. It has mosaic floors, individual heating by radiators and A/C in the living room. The building has a lift, concierge service and optional parking in the same building. The heating is central