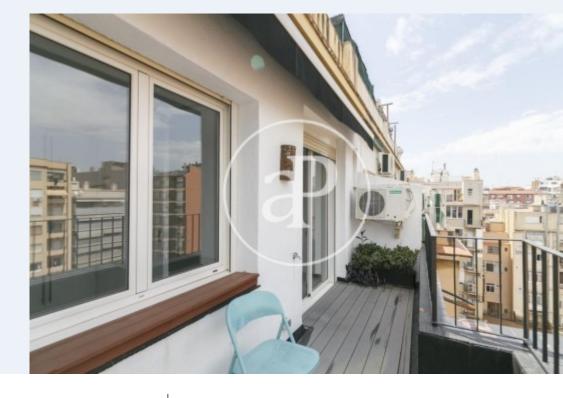

## **Features**

✓ Views ✓ Heating

✓ AACC ✓ Terrace

✓ Lift ✓ Concierge

Price

1,400 €

Surface Bedrooms Bathroom  $75 \text{ m}^2$ 

Close to the recently renovated market of Sant Antoni, next to the Urgell Street, surrounded by all kinds of shops, trendy restaurants, very well connected with all public transport, metros, buses, ideal for people who want to live in this emblematic Neighborhood. We find this cozy 80sqm penthouse with a quiet and sunny terrace of 7sqm, recently renovated. From the hallway we find the bathroom with bathtub, the utility room and the fully equipped kitchen and open to the living room with access to the terrace, a double bedroom with fitted wardrobes and another individual and interior bedroom with much clarity. It has mosaic floors, individual heating by radiators and A/C in the living room. The building has a lift, concierge service and optional parking in the same building. The heating is central