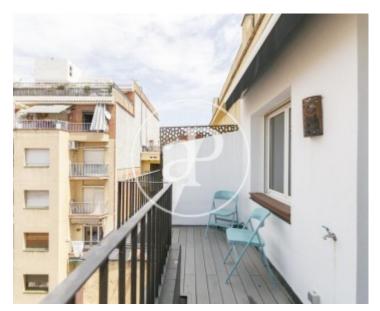

## **Features**

✓ Views ✓ Heating

✓ AACC ✓ Terrace

✓ Lift ✓ Concierge

Price

1,400 €

Surface Bedrooms Bathroom  $75 \text{ m}^2$ 

Close to the recently renovated market of Sant Antoni, next to the Urgell Street, surrounded by all kinds of shops, trendy restaurants, very well connected with all public transport, metros, buses, ideal for people who want to live in this emblematic Neighborhood. We find this cozy 80sqm penthouse with a quiet and sunny terrace of 7sqm, recently renovated. From the hallway we find the bathroom with bathtub, the utility room and the fully equipped kitchen and open to the living room with access to the terrace, a double bedroom with fitted wardrobes and another individual and interior bedroom with much clarity. It has mosaic floors, individual heating by radiators and A/C in the living room. The building has a lift, concierge service and optional parking in the same building. The heating is central