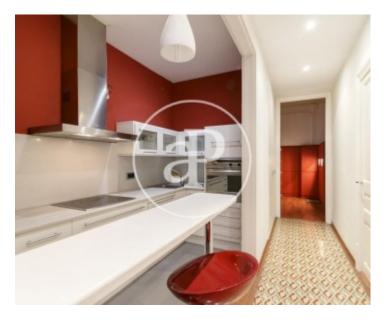

#### **Features**

✓ Heating ✓ Furnished

✓ AACC
✓ Lift

Price

1,700 €

Surface Bedrooms Bathrooms  $90 \ m^2$  2

In l'Eixample Izquierdo on a restored classic farm, we find this furnished classic apartment next to Paseo de Gracia and Rambla de Catalunya, sunny, quiet, central and with excellent communication with public transport and rail. It is a floor of 95sqm, recently refurbished and furnished. The day zone consists of a living room-dining room with access to a balcony and a fully equipped open kitchen. The night area consists of two bedrooms, a double en suite room with balcony, dressing room and private bathroom with bathtub and a single room with separate bathroom. Air conditioning, Heating, Hydraulic floors and classic details. available october 1