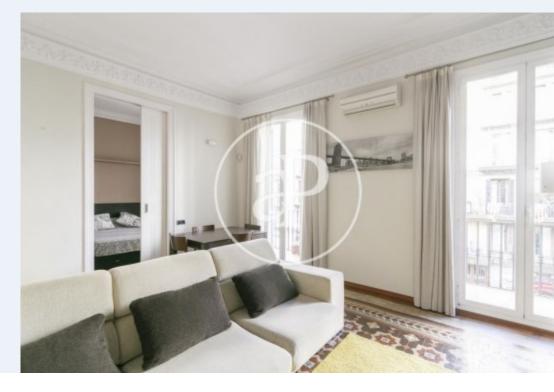

#### **Features**

✓ Heating ✓ Furnished

✓ AACC
✓ Lift

Price

1,700 €

Surface Bedrooms Bathrooms  $90 \ m^2$  2

In l'Eixample Izquierdo on a restored classic farm, we find this furnished classic apartment next to Paseo de Gracia and Rambla de Catalunya, sunny, quiet, central and with excellent communication with public transport and rail. It is a floor of 95sqm, recently refurbished and furnished. The day zone consists of a living room-dining room with access to a balcony and a fully equipped open kitchen. The night area consists of two bedrooms, a double en suite room with balcony, dressing room and private bathroom with bathtub and a single room with separate bathroom. Air conditioning, Heating, Hydraulic floors and classic details. available october 1