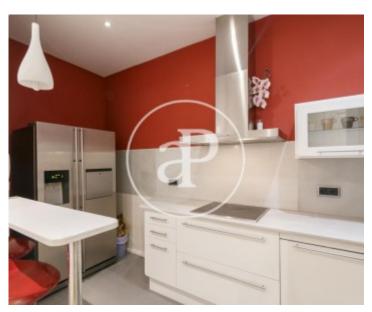

#### **Features**

✓ Heating ✓ Furnished

✓ AACC
✓ Lift

Price

1,700 €

Surface Bedrooms Bathrooms  $90 \ m^2$  2

In l'Eixample Izquierdo on a restored classic farm, we find this furnished classic apartment next to Paseo de Gracia and Rambla de Catalunya, sunny, quiet, central and with excellent communication with public transport and rail. It is a floor of 95sqm, recently refurbished and furnished. The day zone consists of a living room-dining room with access to a balcony and a fully equipped open kitchen. The night area consists of two bedrooms, a double en suite room with balcony, dressing room and private bathroom with bathtub and a single room with separate bathroom. Air conditioning, Heating, Hydraulic floors and classic details. available october 1