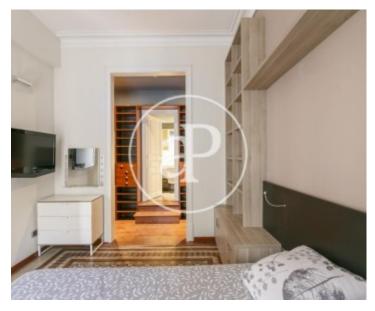

#### **Features**

✓ Heating ✓ Furnished

✓ AACC
✓ Lift

Price

1,700 €

Surface Bedrooms Bathrooms  $90 \ m^2$  2

In l'Eixample Izquierdo on a restored classic farm, we find this furnished classic apartment next to Paseo de Gracia and Rambla de Catalunya, sunny, quiet, central and with excellent communication with public transport and rail. It is a floor of 95sqm, recently refurbished and furnished. The day zone consists of a living room-dining room with access to a balcony and a fully equipped open kitchen. The night area consists of two bedrooms, a double en suite room with balcony, dressing room and private bathroom with bathtub and a single room with separate bathroom. Air conditioning, Heating, Hydraulic floors and classic details. available october 1