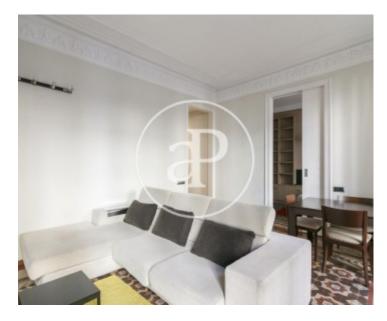

#### **Features**

✓ Heating ✓ Furnished

✓ AACC
✓ Lift

Price

1,700 €

Surface Bedrooms Bathrooms  $90 \ m^2$  2

In l'Eixample Izquierdo on a restored classic farm, we find this furnished classic apartment next to Paseo de Gracia and Rambla de Catalunya, sunny, quiet, central and with excellent communication with public transport and rail. It is a floor of 95sqm, recently refurbished and furnished. The day zone consists of a living room-dining room with access to a balcony and a fully equipped open kitchen. The night area consists of two bedrooms, a double en suite room with balcony, dressing room and private bathroom with bathtub and a single room with separate bathroom. Air conditioning, Heating, Hydraulic floors and classic details. available october 1