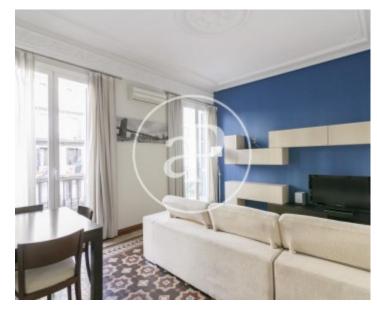

#### **Features**

✓ Heating ✓ Furnished

✓ AACC
✓ Lift

Price

1,700 €

Surface Bedrooms Bathrooms  $90 \ m^2$  2

In l'Eixample Izquierdo on a restored classic farm, we find this furnished classic apartment next to Paseo de Gracia and Rambla de Catalunya, sunny, quiet, central and with excellent communication with public transport and rail. It is a floor of 95sqm, recently refurbished and furnished. The day zone consists of a living room-dining room with access to a balcony and a fully equipped open kitchen. The night area consists of two bedrooms, a double en suite room with balcony, dressing room and private bathroom with bathtub and a single room with separate bathroom. Air conditioning, Heating, Hydraulic floors and classic details. available october 1