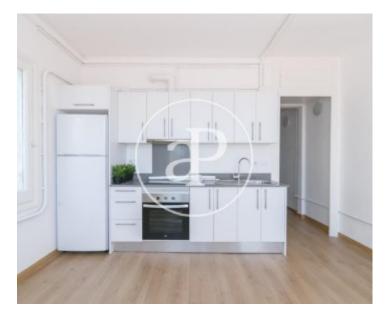

### **Features**

✓ Heating ✓ AACC

✓ Terrace
✓ Lift

Price

1,100 €

Surface Bedroom Bathroom  $45 \text{ m}^2$  1

Located in La Esquerra de l'Eixample, very well connected with all kinds of transport, surrounded by shops and just step away from Aragó Street, Avinguda Roma, EADA Business School, Mercat del Ninot and Hospital Clinic, we find this bright 45sqm penthouse with a fabulous terrace of 55sqm. The flat has a bedroom, a bathroom with shower and an open equipped and brand new kitchen. The terrace is very spacious and open. The apartment has heating and air conditioning, and is located in a classic building with lift. Immediate availability.