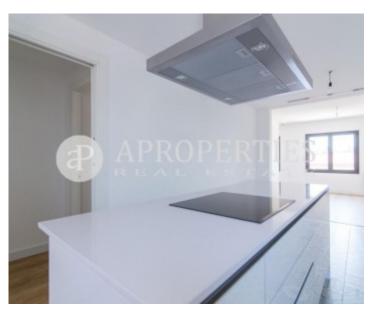

In the center of Eixample Esquerra, in a magnificent estate of 1,919, fully restored two years ago, we find this splendid and bright penthouse fully refurbished and with a terrace on the top floor, where you can enjoy of magnificent views overlooking Barcelona. The housing has a first level of 80sqm, consisting of a living-dining room, a fully equipped kitchen, two bedrooms and a bathroom. It has a utility room. From the same housing and through a stairs, we access to the top floor where we find a nice terrace of 35sqm. The apartment is ideally located and is surrounded by services and shops.