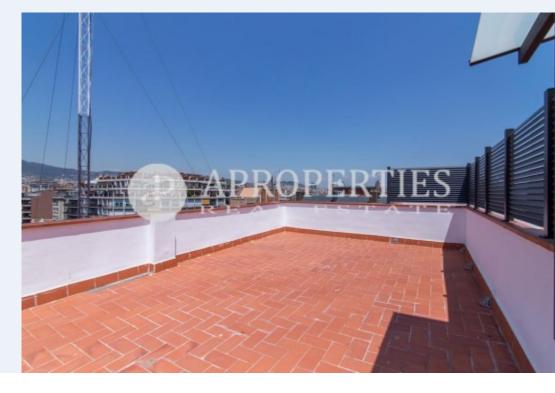

In the center of Eixample Esquerra, in a magnificent estate of 1,919, fully restored two years ago, we find this splendid and bright penthouse fully refurbished and with a terrace on the top floor, where you can enjoy of magnificent views overlooking Barcelona. The housing has a first level of 80sqm, consisting of a living-dining room, a fully equipped kitchen, two bedrooms and a bathroom. It has a utility room. From the same housing and through a stairs, we access to the top floor where we find a nice terrace of 35sqm. The apartment is ideally located and is surrounded by services and shops.