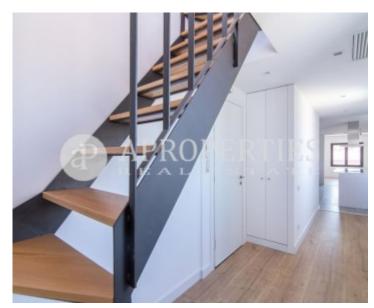

In the center of Eixample Esquerra, in a magnificent estate of 1,919, fully restored two years ago, we find this splendid and bright penthouse fully refurbished and with a terrace on the top floor, where you can enjoy of magnificent views overlooking Barcelona. The housing has a first level of 80sqm, consisting of a living-dining room, a fully equipped kitchen, two bedrooms and a bathroom. It has a utility room. From the same housing and through a stairs, we access to the top floor where we find a nice terrace of 35sqm. The apartment is ideally located and is surrounded by services and shops.