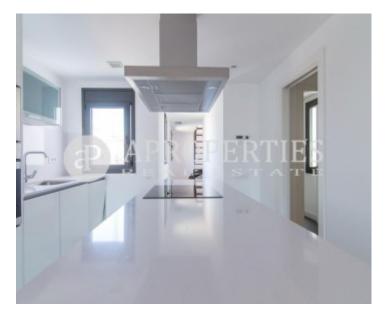

In the center of Eixample Esquerra, in a magnificent estate of 1,919, fully restored two years ago, we find this splendid and bright penthouse fully refurbished and with a terrace on the top floor, where you can enjoy of magnificent views overlooking Barcelona. The housing has a first level of 80sqm, consisting of a living-dining room, a fully equipped kitchen, two bedrooms and a bathroom. It has a utility room. From the same housing and through a stairs, we access to the top floor where we find a nice terrace of 35sqm. The apartment is ideally located and is surrounded by services and shops.