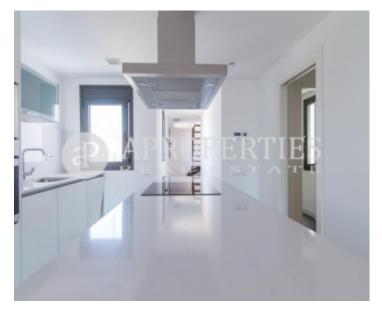

In the center of Eixample Esquerra, in a magnificent estate of 1,919, fully restored two years ago, we find this splendid and bright penthouse fully refurbished and with a terrace on the top floor, where you can enjoy of magnificent views overlooking Barcelona. The housing has a first level of 80sqm, consisting of a living-dining room, a fully equipped kitchen, two bedrooms and a bathroom. It has a utility room. From the same housing and through a stairs, we access to the top floor where we find a nice terrace of 35sqm. The apartment is ideally located and is surrounded by services and shops.