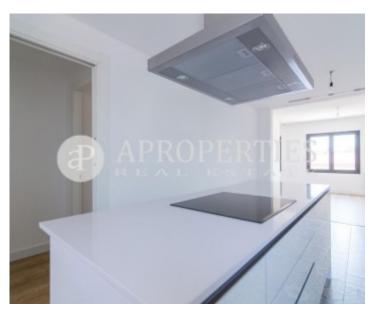

In the center of Eixample Esquerra, in a magnificent estate of 1,919, fully restored two years ago, we find this splendid and bright penthouse fully refurbished and with a terrace on the top floor, where you can enjoy of magnificent views overlooking Barcelona. The housing has a first level of 80sqm, consisting of a living-dining room, a fully equipped kitchen, two bedrooms and a bathroom. It has a utility room. From the same housing and through a stairs, we access to the top floor where we find a nice terrace of 35sqm. The apartment is ideally located and is surrounded by services and shops.