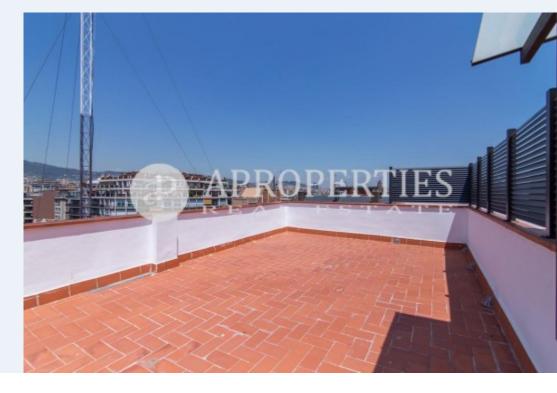

In the center of Eixample Esquerra, in a magnificent estate of 1,919, fully restored two years ago, we find this splendid and bright penthouse fully refurbished and with a terrace on the top floor, where you can enjoy of magnificent views overlooking Barcelona. The housing has a first level of 80sqm, consisting of a living-dining room, a fully equipped kitchen, two bedrooms and a bathroom. It has a utility room. From the same housing and through a stairs, we access to the top floor where we find a nice terrace of 35sqm. The apartment is ideally located and is surrounded by services and shops.