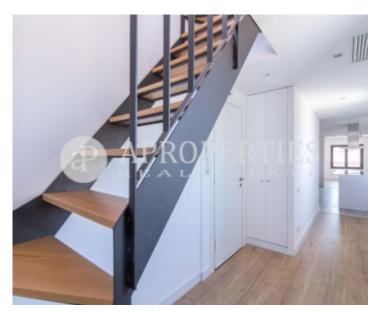

In the center of Eixample Esquerra, in a magnificent estate of 1,919, fully restored two years ago, we find this splendid and bright penthouse fully refurbished and with a terrace on the top floor, where you can enjoy of magnificent views overlooking Barcelona. The housing has a first level of 80sqm, consisting of a living-dining room, a fully equipped kitchen, two bedrooms and a bathroom. It has a utility room. From the same housing and through a stairs, we access to the top floor where we find a nice terrace of 35sqm. The apartment is ideally located and is surrounded by services and shops.