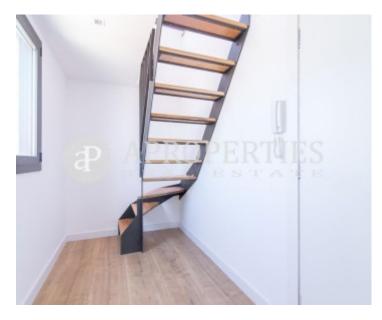

In the center of Eixample Esquerra, in a magnificent estate of 1,919, fully restored two years ago, we find this splendid and bright penthouse fully refurbished and with a terrace on the top floor, where you can enjoy of magnificent views overlooking Barcelona. The housing has a first level of 80sqm, consisting of a living-dining room, a fully equipped kitchen, two bedrooms and a bathroom. It has a utility room. From the same housing and through a stairs, we access to the top floor where we find a nice terrace of 35sqm. The apartment is ideally located and is surrounded by services and shops.