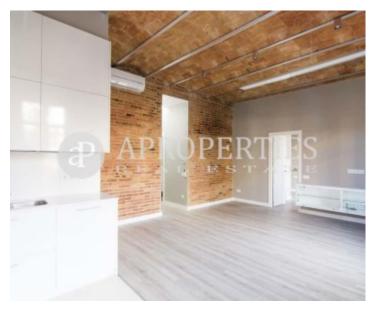

#### **Features**

- Views
- Heating
- Furnished < AACC</p>
- Terrace
- Lift
- Concierge

Price

770,000 €

Surface **Bedrooms Bathrooms**  $95 \text{ m}^2$ 

On the prestigious Avinguda Diagonal, in a beautiful classic estate of Eixample Dreta built in 1900, next to Passeig de Gràcia and Passeig Sant Joan, as well as the most interesting cultural places such as La Pedrera, La Casa de Les Punxes, La Sagrada Familia and La Casa Batlló. The property is in the process of rehabilitation with materials of highest quality and contemporary style. With approximately 95sqm, this wonderful property is laid out in a spacious living-dining room, an equipped kitchen, with access to a balcony overlooking Avinguda Diagonal and a toilet. The sleeping area consists of three double bedrooms, two outward-facing, one en suite and the other with its own balcony to the same Avenue, which shares bathroom with a third bedroom. The property is sold semi-furnished.