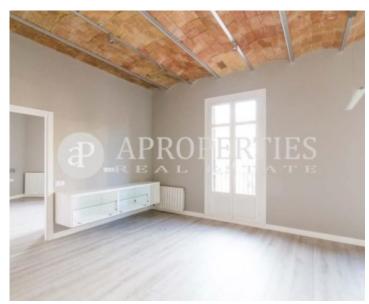

#### **Features**

- Views
- Heating
- Furnished < AACC</p>
- Terrace
- Lift
- Concierge

Price

770,000 €

Surface **Bedrooms Bathrooms**  $95 \text{ m}^2$ 

On the prestigious Avinguda Diagonal, in a beautiful classic estate of Eixample Dreta built in 1900, next to Passeig de Gràcia and Passeig Sant Joan, as well as the most interesting cultural places such as La Pedrera, La Casa de Les Punxes, La Sagrada Familia and La Casa Batlló. The property is in the process of rehabilitation with materials of highest quality and contemporary style. With approximately 95sqm, this wonderful property is laid out in a spacious living-dining room, an equipped kitchen, with access to a balcony overlooking Avinguda Diagonal and a toilet. The sleeping area consists of three double bedrooms, two outward-facing, one en suite and the other with its own balcony to the same Avenue, which shares bathroom with a third bedroom. The property is sold semi-furnished.