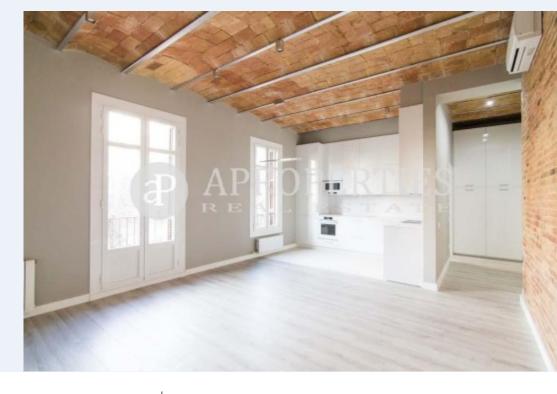

#### **Features**

- Views
- Heating
- Furnished < AACC</p>
- Terrace
- Lift
- Concierge

Price

770,000 €

Surface **Bedrooms Bathrooms**  $95 \text{ m}^2$ 

On the prestigious Avinguda Diagonal, in a beautiful classic estate of Eixample Dreta built in 1900, next to Passeig de Gràcia and Passeig Sant Joan, as well as the most interesting cultural places such as La Pedrera, La Casa de Les Punxes, La Sagrada Familia and La Casa Batlló. The property is in the process of rehabilitation with materials of highest quality and contemporary style. With approximately 95sqm, this wonderful property is laid out in a spacious living-dining room, an equipped kitchen, with access to a balcony overlooking Avinguda Diagonal and a toilet. The sleeping area consists of three double bedrooms, two outward-facing, one en suite and the other with its own balcony to the same Avenue, which shares bathroom with a third bedroom. The property is sold semi-furnished.