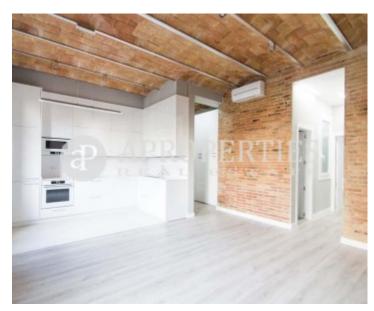

#### **Features**

- Views
- Heating
- Furnished < AACC</p>
- Terrace
- Lift
- Concierge

Price

770,000 €

Surface **Bedrooms Bathrooms**  $95 \text{ m}^2$ 

On the prestigious Avinguda Diagonal, in a beautiful classic estate of Eixample Dreta built in 1900, next to Passeig de Gràcia and Passeig Sant Joan, as well as the most interesting cultural places such as La Pedrera, La Casa de Les Punxes, La Sagrada Familia and La Casa Batlló. The property is in the process of rehabilitation with materials of highest quality and contemporary style. With approximately 95sqm, this wonderful property is laid out in a spacious living-dining room, an equipped kitchen, with access to a balcony overlooking Avinguda Diagonal and a toilet. The sleeping area consists of three double bedrooms, two outward-facing, one en suite and the other with its own balcony to the same Avenue, which shares bathroom with a third bedroom. The property is sold semi-furnished.