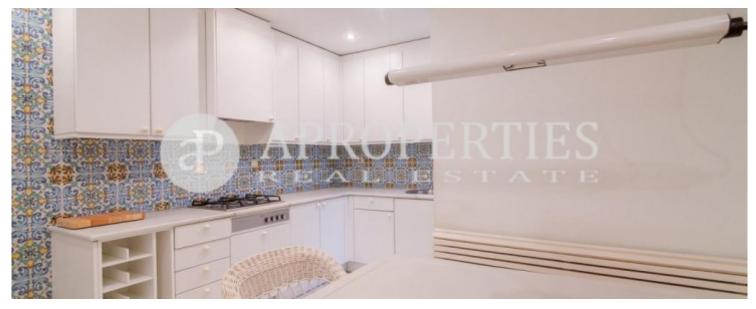

It has 200sqm with a majestic entrance-hall, which divides the day and night area. In the first, we find a spacious living-dining room, with access to a terrace of 20sqm on the top floor, fully equipped eat-in kitchen, a utility room, a pantry, an art deco style toilet, and an office or living room with access to a small greenhouse. The sleeping area has three large bedrooms, one of them is the master suite and the other two are doubles with fitted wardrobes sharing a bathroom. Parquet flooring in the day area and carpet in