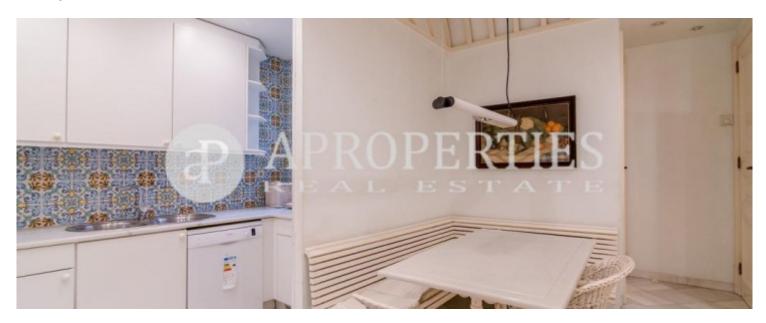

It has 200sqm with a majestic entrance-hall, which divides the day and night area. In the first, we find a spacious living-dining room, with access to a terrace of 20sqm on the top floor, fully equipped eat-in kitchen, a utility room, a pantry, an art deco style toilet, and an office or living room with access to a small greenhouse. The sleeping area has three large bedrooms, one of them is the master suite and the other two are doubles with fitted wardrobes sharing a bathroom. Parquet flooring in the day area and carpet in