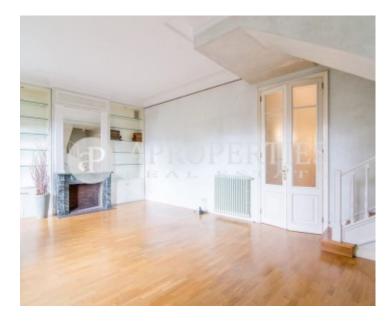

It has 200sqm with a majestic entrance-hall, which divides the day and night area. In the first, we find a spacious living-dining room, with access to a terrace of 20sqm on the top floor, fully equipped eat-in kitchen, a utility room, a pantry, an art deco style toilet, and an office or living room with access to a small greenhouse. The sleeping area has three large bedrooms, one of them is the master suite and the other two are doubles with fitted wardrobes sharing a bathroom. Parquet flooring in the day area and carpet in

bedrooms. Gas heating by radiators and air conditioning in the living room by Split. Possibility of two parking spaces close to the building. Concierge service. A unique piece to enjoy the best area of the city.