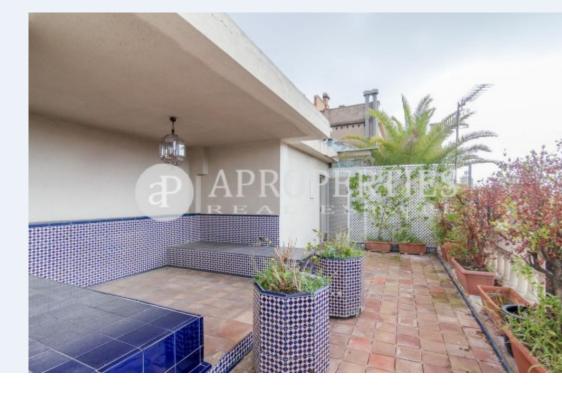

It has 200sqm with a majestic entrance-hall, which divides the day and night area. In the first, we find a spacious living-dining room, with access to a terrace of 20sqm on the top floor, fully equipped eat-in kitchen, a utility room, a pantry, an art deco style toilet, and an office or living room with access to a small greenhouse. The sleeping area has three large bedrooms, one of them is the master suite and the other two are doubles with fitted wardrobes sharing a bathroom. Parquet flooring in the day area and carpet in