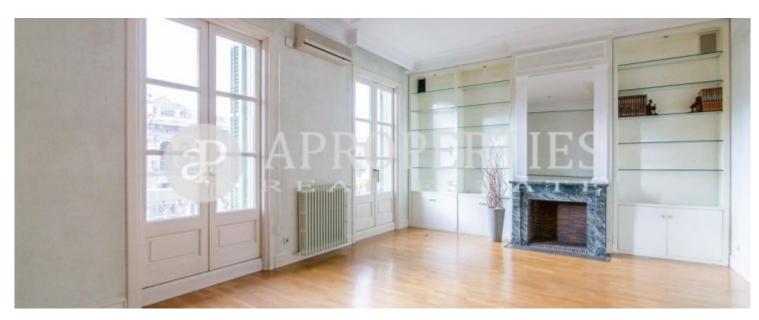

It has 200sqm with a majestic entrance-hall, which divides the day and night area. In the first, we find a spacious living-dining room, with access to a terrace of 20sqm on the top floor, fully equipped eat-in kitchen, a utility room, a pantry, an art deco style toilet, and an office or living room with access to a small greenhouse. The sleeping area has three large bedrooms, one of them is the master suite and the other two are doubles with fitted wardrobes sharing a bathroom. Parquet flooring in the day area and carpet in

bedrooms. Gas heating by radiators and air conditioning in the living room by Split. Possibility of two parking spaces close to the building. Concierge service. A unique piece to enjoy the best area of the city.