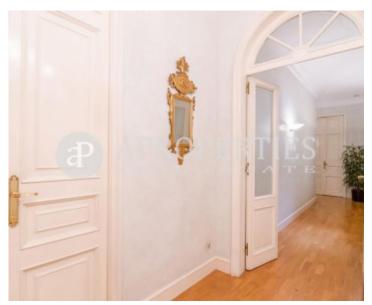

It has 200sqm with a majestic entrance-hall, which divides the day and night area. In the first, we find a spacious living-dining room, with access to a terrace of 20sqm on the top floor, fully equipped eat-in kitchen, a utility room, a pantry, an art deco style toilet, and an office or living room with access to a small greenhouse. The sleeping area has three large bedrooms, one of them is the master suite and the other two are doubles with fitted wardrobes sharing a bathroom. Parquet flooring in the day area and carpet in