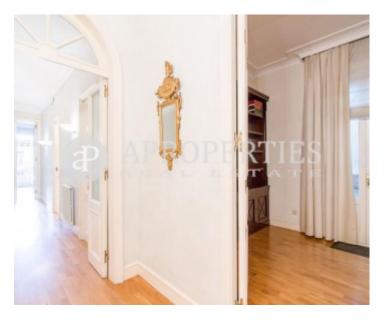

It has 200sqm with a majestic entrance-hall, which divides the day and night area. In the first, we find a spacious living-dining room, with access to a terrace of 20sqm on the top floor, fully equipped eat-in kitchen, a utility room, a pantry, an art deco style toilet, and an office or living room with access to a small greenhouse. The sleeping area has three large bedrooms, one of them is the master suite and the other two are doubles with fitted wardrobes sharing a bathroom. Parquet flooring in the day area and carpet in