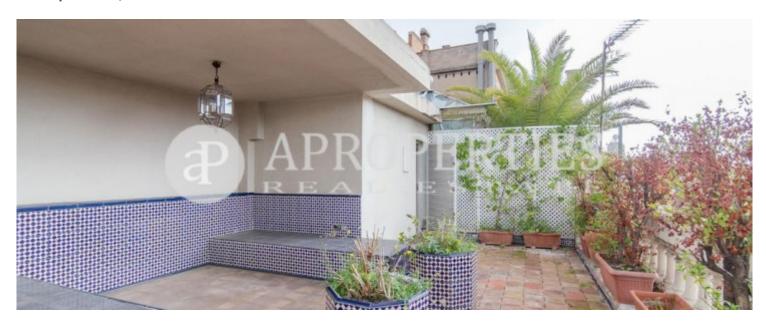

It has 200sqm with a majestic entrance-hall, which divides the day and night area. In the first, we find a spacious living-dining room, with access to a terrace of 20sqm on the top floor, fully equipped eat-in kitchen, a utility room, a pantry, an art deco style toilet, and an office or living room with access to a small greenhouse. The sleeping area has three large bedrooms, one of them is the master suite and the other two are doubles with fitted wardrobes sharing a bathroom. Parquet flooring in the day area and carpet in