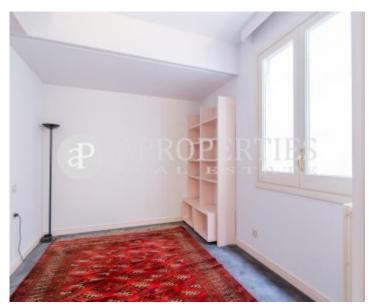

It has 200sqm with a majestic entrance-hall, which divides the day and night area. In the first, we find a spacious living-dining room, with access to a terrace of 20sqm on the top floor, fully equipped eat-in kitchen, a utility room, a pantry, an art deco style toilet, and an office or living room with access to a small greenhouse. The sleeping area has three large bedrooms, one of them is the master suite and the other two are doubles with fitted wardrobes sharing a bathroom. Parquet flooring in the day area and carpet in