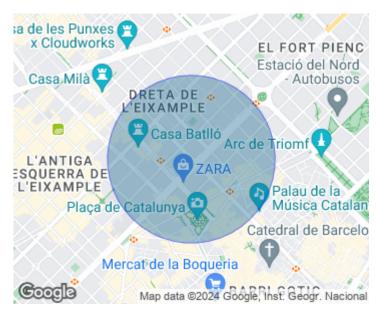

## **Features**

✓ Views ✓ Heating

✓ AACC ✓ Terrace

✓ Lift ✓ Concierge

Price

3,495 €

 $\begin{array}{ccc} \text{Surface} & \text{Bedrooms} & \text{Bathrooms} \\ 200 \ m^2 & 3 & 3 \\ \end{array}$ 

Located in the exclusive Rambla de Catalunya, in the heart of Eixample, we find this wonderful apartment on a high floor, with excellent layout.