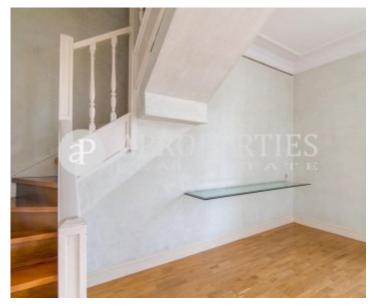

It has 200sqm with a majestic entrance-hall, which divides the day and night area. In the first, we find a spacious living-dining room, with access to a terrace of 20sqm on the top floor, fully equipped eat-in kitchen, a utility room, a pantry, an art deco style toilet, and an office or living room with access to a small greenhouse. The sleeping area has three large bedrooms, one of them is the master suite and the other two are doubles with fitted wardrobes sharing a bathroom. Parquet flooring in the day area and carpet in