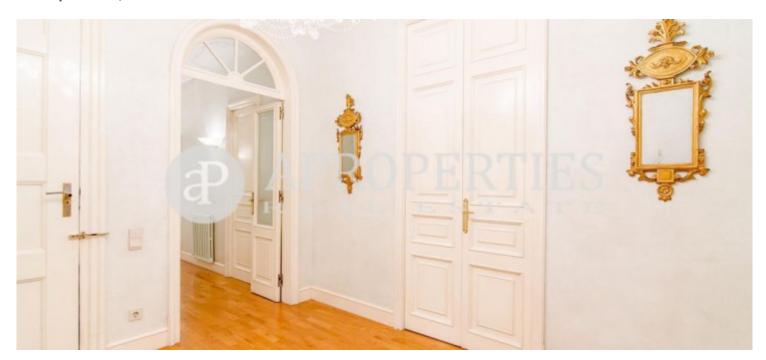

It has 200sqm with a majestic entrance-hall, which divides the day and night area. In the first, we find a spacious living-dining room, with access to a terrace of 20sqm on the top floor, fully equipped eat-in kitchen, a utility room, a pantry, an art deco style toilet, and an office or living room with access to a small greenhouse. The sleeping area has three large bedrooms, one of them is the master suite and the other two are doubles with fitted wardrobes sharing a bathroom. Parquet flooring in the day area and carpet in