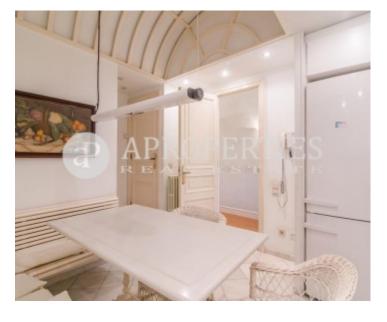

It has 200sqm with a majestic entrance-hall, which divides the day and night area. In the first, we find a spacious living-dining room, with access to a terrace of 20sqm on the top floor, fully equipped eat-in kitchen, a utility room, a pantry, an art deco style toilet, and an office or living room with access to a small greenhouse. The sleeping area has three large bedrooms, one of them is the master suite and the other two are doubles with fitted wardrobes sharing a bathroom. Parquet flooring in the day area and carpet in