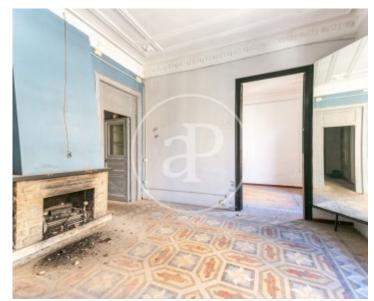

### **Features**

✓ Views ✓ Heating

✓ Terrace ✓ Lift

✓ Concierge

Price

**794,000 €** 

 $\begin{array}{ccc} \text{Surface} & \text{Bedrooms} & \text{Bathrooms} \\ 132 \ m^2 & 4 & 2 \\ \end{array}$ 

In a very beautiful Finca Regia from 1900, with a majestic porter's lodge and an old carriage entrance, we find this main apartment to be refurbished with many possibilities that conserves the original elements such as the hydraulic floors and the coffered ceilings. At the moment, it consists of two double bedrooms facing the street, an exterior double with access to a small terrace and two singles, one with access to a small patio. Two bathrooms and a kitchen to be completely refurbished. The corridor currently has large built-in wardrobes. The location could not be better, in Rosselló street next to the emblematic Paseo St Joan, surrounded by all the services and shops of the area.