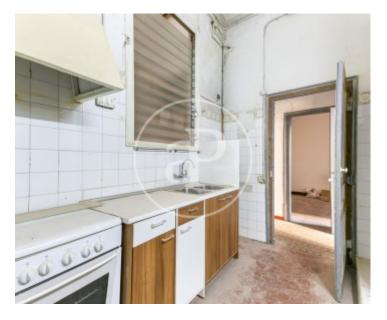

### **Features**

✓ Views ✓ Heating

✓ Terrace ✓ Lift

✓ Concierge

Price

**794,000 €** 

 $\begin{array}{ccc} \text{Surface} & \text{Bedrooms} & \text{Bathrooms} \\ 132 \ m^2 & 4 & 2 \\ \end{array}$ 

In a very beautiful Finca Regia from 1900, with a majestic porter's lodge and an old carriage entrance, we find this main apartment to be refurbished with many possibilities that conserves the original elements such as the hydraulic floors and the coffered ceilings. At the moment, it consists of two double bedrooms facing the street, an exterior double with access to a small terrace and two singles, one with access to a small patio. Two bathrooms and a kitchen to be completely refurbished. The corridor currently has large built-in wardrobes. The location could not be better, in Rosselló street next to the emblematic Paseo St Joan, surrounded by all the services and shops of the area.