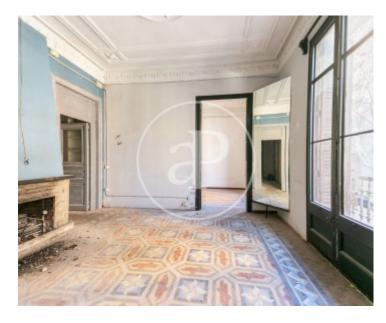

### **Features**

✓ Views ✓ Heating

✓ Terrace ✓ Lift

✓ Concierge

Price

**794,000 €** 

 $\begin{array}{ccc} \text{Surface} & \text{Bedrooms} & \text{Bathrooms} \\ 132 \ m^2 & 4 & 2 \\ \end{array}$ 

In a very beautiful Finca Regia from 1900, with a majestic porter's lodge and an old carriage entrance, we find this main apartment to be refurbished with many possibilities that conserves the original elements such as the hydraulic floors and the coffered ceilings. At the moment, it consists of two double bedrooms facing the street, an exterior double with access to a small terrace and two singles, one with access to a small patio. Two bathrooms and a kitchen to be completely refurbished. The corridor currently has large built-in wardrobes. The location could not be better, in Rosselló street next to the emblematic Paseo St Joan, surrounded by all the services and shops of the area.