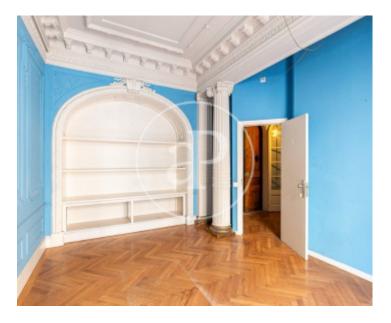

# Main flat with terrace in a 1919 building located in the upper part of Rambla Cataluña.

This property is an example of the stately flats of Barcelona's Quadrat d'Or, and that's what happens when you walk through the doors of this property of more than 300m2. Columns, high ceilings, balconies, original floors, large windows, beautiful gallery and many other details are some of the characteristics of this flat to be refurbished with a terrace that can be enjoyed in total privacy. Furthermore, as an added value, we would like to highlight that it could be divided into two exterior flats that would continue to enjoy light and a lot of charm while maintaining a