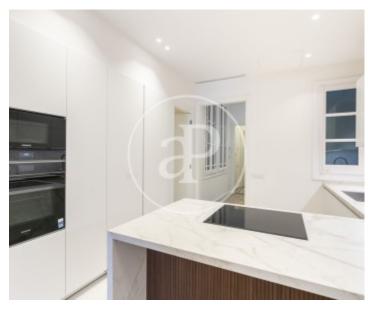

#### **Features**

✓ Views ✓ Heating

Terrace

Price

2,450,000 €

Surface Bedrooms Bathrooms  $220 \text{ m}^2$  3

With an exceptional location, in the Quadrat D'or of Barcelona, in Provença street next to Rambla de Catalunya and Avenida Diagonal, surrounded by all the services and stores in the area, we find this wonderful property completely renovated and with maximum qualities and a beautiful royal estate of 1900, also rehabilitated. We access the property through a large hall, which leads to a fully equipped kitchen from which we access a magesuosa living room area with direct access to uagradabilísima 45m2 terrace facing SE with what receives plenty of natural light throughout the morning, and overlooking a beautiful courtyard typical of Barcelona's Eixample. A courtesy toilet completes the day area. The sleeping area consists of two large double bedrooms with direct access to

balconies, both en suite with large bathroom, and a third bedroom facing the courtyard with a third bathroom. Rehabilitated coffered ceilings, multilayer oak parquet floors, porcelain floors, fitted closets, high-end kitchen appliances and a long etcetera of small details that make this a unique property in the area.