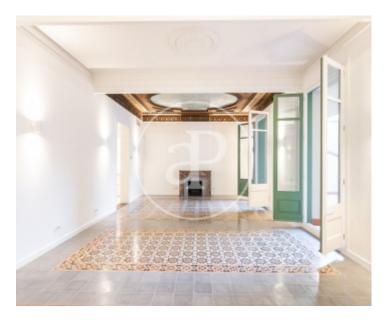

#### **Features**

✓ Views ✓ Heating

Terrace

Price

2,450,000 €

Surface Bedrooms Bathrooms  $220 \text{ m}^2$  3

With an exceptional location, in the Quadrat D'or of Barcelona, in Provença street next to Rambla de Catalunya and Avenida Diagonal, surrounded by all the services and stores in the area, we find this wonderful property completely renovated and with maximum qualities and a beautiful royal estate of 1900, also rehabilitated. We access the property through a large hall, which leads to a fully equipped kitchen from which we access a magesuosa living room area with direct access to uagradabilísima 45m2 terrace facing SE with what receives plenty of natural light throughout the morning, and overlooking a beautiful courtyard typical of Barcelona's Eixample. A courtesy toilet completes the day area. The sleeping area consists of two large double bedrooms with direct access to

balconies, both en suite with large bathroom, and a third bedroom facing the courtyard with a third bathroom. Rehabilitated coffered ceilings, multilayer oak parquet floors, porcelain floors, fitted closets, high-end kitchen appliances and a long etcetera of small details that make this a unique property in the area.