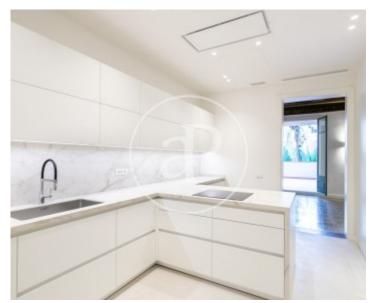

#### **Features**

✓ Views ✓ Heating

Terrace

Price

2,450,000 €

Surface Bedrooms Bathrooms  $220 \text{ m}^2$  3

With an exceptional location, in the Quadrat D'or of Barcelona, in Provença street next to Rambla de Catalunya and Avenida Diagonal, surrounded by all the services and stores in the area, we find this wonderful property completely renovated and with maximum qualities and a beautiful royal estate of 1900, also rehabilitated. We access the property through a large hall, which leads to a fully equipped kitchen from which we access a magesuosa living room area with direct access to uagradabilísima 45m2 terrace facing SE with what receives plenty of natural light throughout the morning, and overlooking a beautiful courtyard typical of Barcelona's Eixample. A courtesy toilet completes the day area. The sleeping area consists of two large double bedrooms with direct access to

balconies, both en suite with large bathroom, and a third bedroom facing the courtyard with a third bathroom. Rehabilitated coffered ceilings, multilayer oak parquet floors, porcelain floors, fitted closets, high-end kitchen appliances and a long etcetera of small details that make this a unique property in the area.