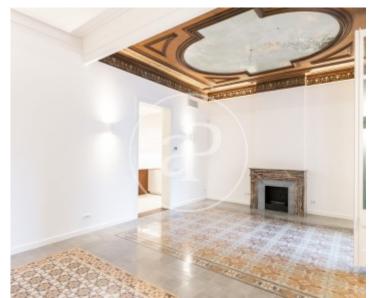

#### **Features**

✓ Views ✓ Heating

Terrace

Price

2,450,000 €

Surface Bedrooms Bathrooms  $220 \text{ m}^2$  3

With an exceptional location, in the Quadrat D'or of Barcelona, in Provença street next to Rambla de Catalunya and Avenida Diagonal, surrounded by all the services and stores in the area, we find this wonderful property completely renovated and with maximum qualities and a beautiful royal estate of 1900, also rehabilitated. We access the property through a large hall, which leads to a fully equipped kitchen from which we access a magesuosa living room area with direct access to uagradabilísima 45m2 terrace facing SE with what receives plenty of natural light throughout the morning, and overlooking a beautiful courtyard typical of Barcelona's Eixample. A courtesy toilet completes the day area. The sleeping area consists of two large double bedrooms with direct access to

balconies, both en suite with large bathroom, and a third bedroom facing the courtyard with a third bathroom. Rehabilitated coffered ceilings, multilayer oak parquet floors, porcelain floors, fitted closets, high-end kitchen appliances and a long etcetera of small details that make this a unique property in the area.