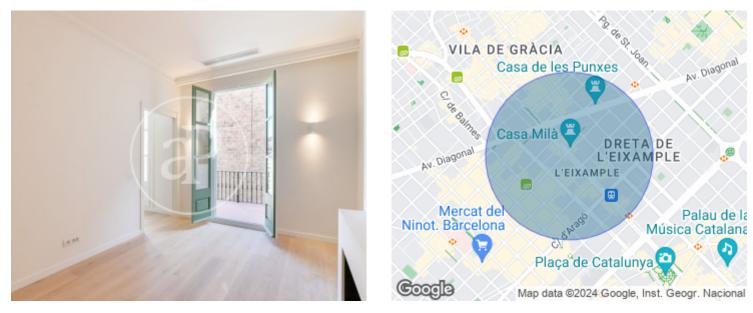

# **Apartment with terrace for sale in Provenca street**

Price 1,125,000 €

With an exceptional location, in the Quadrat D'or of Barcelona, in Provença street next to Rambla de Catalunya and Avenida Diagonal, surrounded by all the services and stores in the area, we find this wonderful property completely renovated and with maximum qualities and a beautiful royal estate of 1900, also rehabilitated. We access the property through a hall, which leads to a very large fully equipped kitchen with dining space, from which we access a nice living room with direct access to a very pleasant terrace facing SE with what receives plenty of natural light throughout the morning, and overlooking a beautiful courtyard typical of Barcelona's Eixample. The sleeping area consists of two large double bedrooms with direct access to balconies, one of them en suite with a large bathroom, and a second bathroom. Rehabilitated coffered ceilings, multilayer oak parquet floors, porcelain floors, fitted closets, high-end kitchen appliances and a long etcetera of small details that make this a unique property in the area.