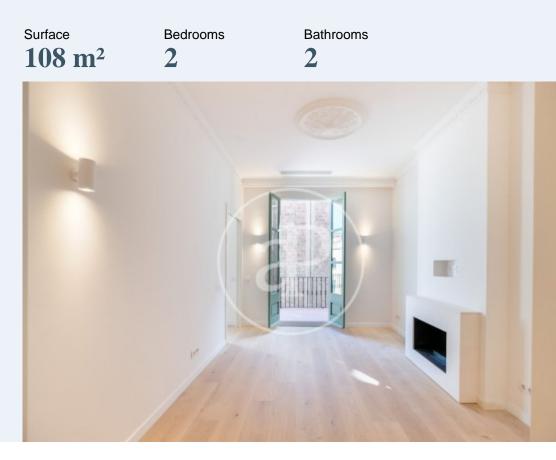

# **Apartment with terrace for sale in Provenca street**

Price 1,125,000 €

With an exceptional location, in the Quadrat D'or of Barcelona, in Provença street next to Rambla de Catalunya and Avenida Diagonal, surrounded by all the services and stores in the area, we find this wonderful property completely renovated and with maximum qualities and a beautiful royal estate of 1900, also rehabilitated. We access the property through a hall, which leads to a very large fully equipped kitchen with dining space, from which we access a nice living room with direct access to a very pleasant terrace facing SE with what receives plenty of natural light throughout the morning, and overlooking a beautiful courtyard typical of Barcelona's Eixample. The sleeping area consists of two large double bedrooms with direct access to balconies, one of them en suite with a large bathroom, and a second bathroom. Rehabilitated coffered ceilings, multilayer oak parquet floors, porcelain floors, fitted closets, high-end kitchen appliances and a long etcetera of small details that make this a unique property in the area.