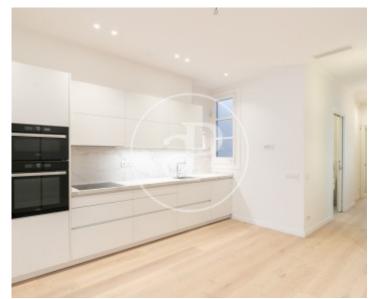

# **Apartment with terrace for sale in Provenca street**

Price 1,125,000 €

With an exceptional location, in the Quadrat D'or of Barcelona, in Provença street next to Rambla de Catalunya and Avenida Diagonal, surrounded by all the services and stores in the area, we find this wonderful property completely renovated and with maximum qualities and a beautiful royal estate of 1900, also rehabilitated. We access the property through a hall, which leads to a very large fully equipped kitchen with dining space, from which we access a nice living room with direct access to a very pleasant terrace facing SE with what receives plenty of natural light throughout the morning, and overlooking a beautiful courtyard typical of Barcelona's Eixample. The sleeping area consists of two large double bedrooms with direct access to balconies, one of them en suite with a large bathroom, and a second bathroom. Rehabilitated coffered ceilings, multilayer oak parquet floors, porcelain floors, fitted closets, high-end kitchen appliances and a long etcetera of small details that make this a unique property in the area.