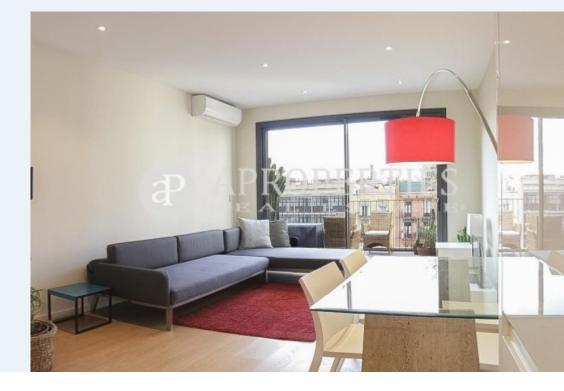

### **Features**

✓ Views ✓ AACC

✓ Terrace
✓ Lift

Price

1,390 €

 $\begin{array}{cccc} \text{Surface} & \text{Bedroom} & \text{Bathroom} \\ \textbf{71} & \textbf{m}^2 & \textbf{1} & \textbf{1} \end{array}$ 

It is a fabulous penthouse of semi-finished work completely exterior and very bright of 71sqm of brand new construction in Passeig Sant Joan.

It has an exterior bedroom and a bathroom in suite with shower and an outdoor terrace of 10sqm. Unfurnished apartment with equipped kitchen and air conditioning. It is delivered unfurnished. To enter June 1 for a minimum of 1 year. Contact us,