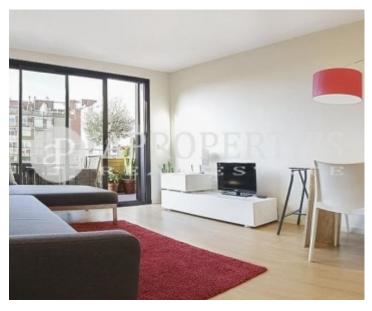

### **Features**

✓ Views ✓ AACC

✓ Terrace
✓ Lift

Price

1,390 €

 $\begin{array}{cccc} \text{Surface} & \text{Bedroom} & \text{Bathroom} \\ \textbf{71} & \textbf{m}^2 & \textbf{1} & \textbf{1} \end{array}$ 

It is a fabulous penthouse of semi-finished work completely exterior and very bright of 71sqm of brand new construction in Passeig Sant Joan.

It has an exterior bedroom and a bathroom in suite with shower and an outdoor terrace of 10sqm. Unfurnished apartment with equipped kitchen and air conditioning. It is delivered unfurnished. To enter June 1 for a minimum of 1 year. Contact us,