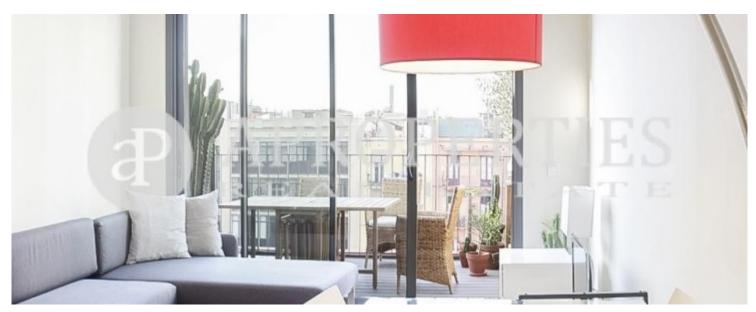

### **Features**

✓ Views ✓ AACC

✓ Terrace
✓ Lift

Price

1,390 €

 $\begin{array}{cccc} \text{Surface} & \text{Bedroom} & \text{Bathroom} \\ \textbf{71} & \textbf{m}^2 & \textbf{1} & \textbf{1} \end{array}$ 

It is a fabulous penthouse of semi-finished work completely exterior and very bright of 71sqm of brand new construction in Passeig Sant Joan.

It has an exterior bedroom and a bathroom in suite with shower and an outdoor terrace of 10sqm. Unfurnished apartment with equipped kitchen and air conditioning. It is delivered unfurnished. To enter June 1 for a minimum of 1 year. Contact us,