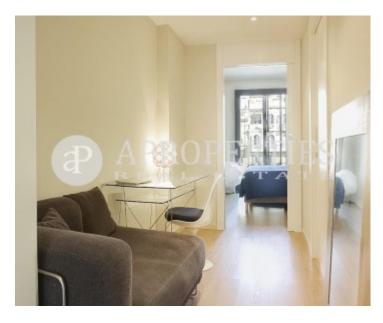

### **Features**

✓ Views ✓ AACC

✓ Terrace
✓ Lift

Price

1,390 €

 $\begin{array}{cccc} \text{Surface} & \text{Bedroom} & \text{Bathroom} \\ \textbf{71} & \textbf{m}^2 & \textbf{1} & \textbf{1} \end{array}$ 

It is a fabulous penthouse of semi-finished work completely exterior and very bright of 71sqm of brand new construction in Passeig Sant Joan.

It has an exterior bedroom and a bathroom in suite with shower and an outdoor terrace of 10sqm. Unfurnished apartment with equipped kitchen and air conditioning. It is delivered unfurnished. To enter June 1 for a minimum of 1 year. Contact us,