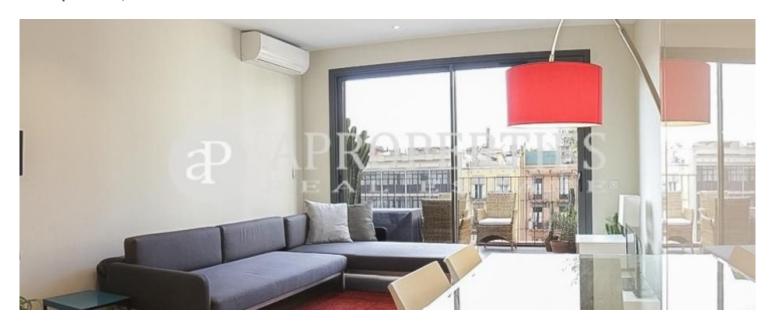

### **Features**

✓ Views ✓ AACC

✓ Terrace
✓ Lift

Price

1,390 €

 $\begin{array}{cccc} \text{Surface} & \text{Bedroom} & \text{Bathroom} \\ \textbf{71} & \textbf{m}^2 & \textbf{1} & \textbf{1} \end{array}$ 

It is a fabulous penthouse of semi-finished work completely exterior and very bright of 71sqm of brand new construction in Passeig Sant Joan.

It has an exterior bedroom and a bathroom in suite with shower and an outdoor terrace of 10sqm. Unfurnished apartment with equipped kitchen and air conditioning. It is delivered unfurnished. To enter June 1 for a minimum of 1 year. Contact us,