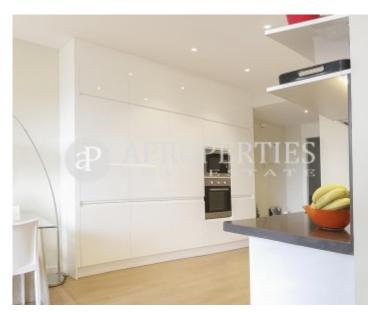

It has an exterior bedroom and a bathroom in suite with shower and an outdoor terrace of 10sqm. Unfurnished apartment with equipped kitchen and air conditioning. It is delivered unfurnished. To enter June 1 for a minimum of 1 year. Contact us,