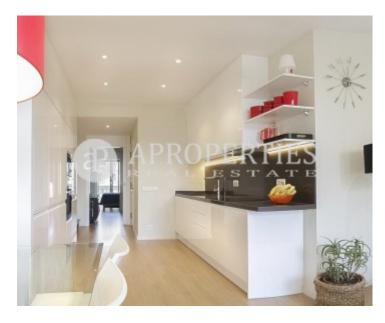

### **Features**

✓ Views ✓ AACC

✓ Terrace
✓ Lift

Price

1,390 €

 $\begin{array}{cccc} \text{Surface} & \text{Bedroom} & \text{Bathroom} \\ \textbf{71} & \textbf{m}^2 & \textbf{1} & \textbf{1} \end{array}$ 

It is a fabulous penthouse of semi-finished work completely exterior and very bright of 71sqm of brand new construction in Passeig Sant Joan.

It has an exterior bedroom and a bathroom in suite with shower and an outdoor terrace of 10sqm. Unfurnished apartment with equipped kitchen and air conditioning. It is delivered unfurnished. To enter June 1 for a minimum of 1 year. Contact us,