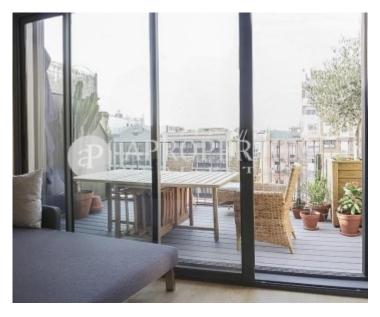

### **Features**

✓ Views ✓ AACC

✓ Terrace
✓ Lift

Price

1,390 €

 $\begin{array}{cccc} \text{Surface} & \text{Bedroom} & \text{Bathroom} \\ \textbf{71} & \textbf{m}^2 & \textbf{1} & \textbf{1} \end{array}$ 

It is a fabulous penthouse of semi-finished work completely exterior and very bright of 71sqm of brand new construction in Passeig Sant Joan.

It has an exterior bedroom and a bathroom in suite with shower and an outdoor terrace of 10sqm. Unfurnished apartment with equipped kitchen and air conditioning. It is delivered unfurnished. To enter June 1 for a minimum of 1 year. Contact us,