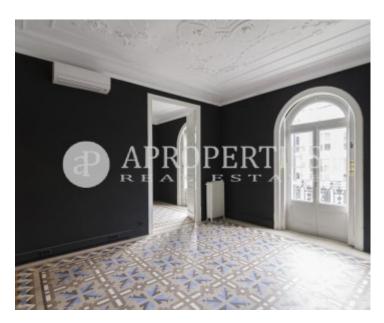

# **Features**

✓ Heating ✓ AACC

✓ Lift ✓ Concierge

Price

1,400 €

 $\begin{array}{ccc} \text{Surface} & \text{Bedrooms} & \text{Bathroom} \\ \hline 70 \ m^2 & 2 & 1 \\ \end{array}$ 

Northwest facing and perfectly located on a fourth floor in Eixample Dreta, we find this attractive 70sqm unfurnished outward-facing floor.

The property comprises a living / dining room with an office-style kitchen with vitro-ceramic hob and washbasin, two bedrooms and a bathroom with shower. It has high ceilings with beautiful moldings, Nolla floor and white lacquered woodwork. It has split air conditioning and heating by radiators. It is a regal estate with an exquisite entrance, porter and elevator in an area close to shops, restaurants and public transport.