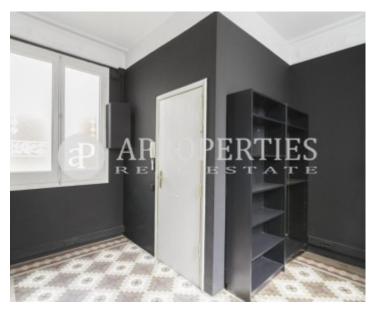

# **Features**

✓ Heating ✓ AACC

✓ Lift ✓ Concierge

Price

1,400 €

 $\begin{array}{ccc} \text{Surface} & \text{Bedrooms} & \text{Bathroom} \\ \hline 70 \ m^2 & 2 & 1 \\ \end{array}$ 

Northwest facing and perfectly located on a fourth floor in Eixample Dreta, we find this attractive 70sqm unfurnished outward-facing floor.

The property comprises a living / dining room with an office-style kitchen with vitro-ceramic hob and washbasin, two bedrooms and a bathroom with shower. It has high ceilings with beautiful moldings, Nolla floor and white lacquered woodwork. It has split air conditioning and heating by radiators. It is a regal estate with an exquisite entrance, porter and elevator in an area close to shops, restaurants and public transport.