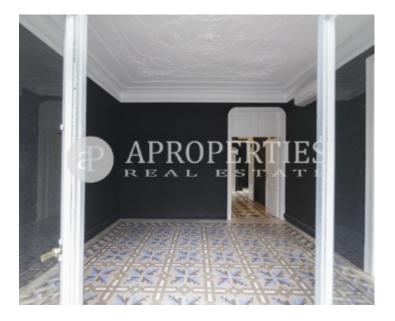

# **Features**

✓ Heating ✓ AACC

✓ Lift ✓ Concierge

Price

1,400 €

 $\begin{array}{ccc} \text{Surface} & \text{Bedrooms} & \text{Bathroom} \\ \hline 70 \ m^2 & 2 & 1 \\ \end{array}$ 

Northwest facing and perfectly located on a fourth floor in Eixample Dreta, we find this attractive 70sqm unfurnished outward-facing floor.

The property comprises a living / dining room with an office-style kitchen with vitro-ceramic hob and washbasin, two bedrooms and a bathroom with shower. It has high ceilings with beautiful moldings, Nolla floor and white lacquered woodwork. It has split air conditioning and heating by radiators. It is a regal estate with an exquisite entrance, porter and elevator in an area close to shops, restaurants and public transport.