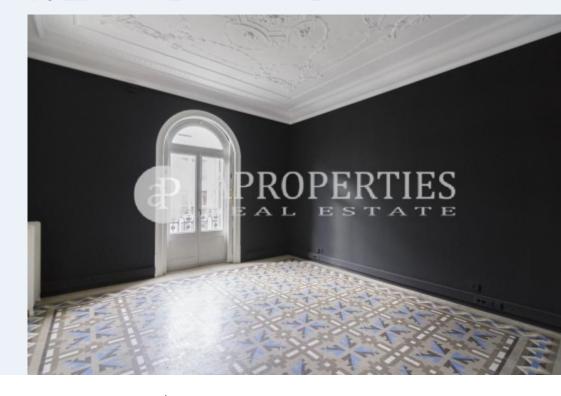

# **Features**

✓ Heating ✓ AACC

✓ Lift ✓ Concierge

Price

1,400 €

 $\begin{array}{ccc} \text{Surface} & \text{Bedrooms} & \text{Bathroom} \\ \hline 70 \ m^2 & 2 & 1 \\ \end{array}$ 

Northwest facing and perfectly located on a fourth floor in Eixample Dreta, we find this attractive 70sqm unfurnished outward-facing floor.

The property comprises a living / dining room with an office-style kitchen with vitro-ceramic hob and washbasin, two bedrooms and a bathroom with shower. It has high ceilings with beautiful moldings, Nolla floor and white lacquered woodwork. It has split air conditioning and heating by radiators. It is a regal estate with an exquisite entrance, porter and elevator in an area close to shops, restaurants and public transport.