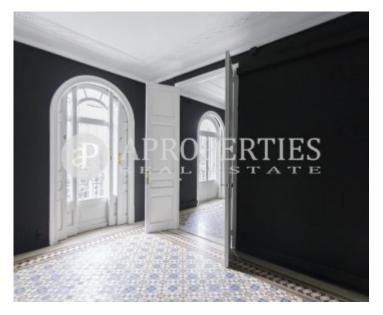

# **Features**

✓ Heating ✓ AACC

✓ Lift ✓ Concierge

Price

1,400 €

 $\begin{array}{ccc} \text{Surface} & \text{Bedrooms} & \text{Bathroom} \\ \hline 70 \ m^2 & 2 & 1 \\ \end{array}$ 

Northwest facing and perfectly located on a fourth floor in Eixample Dreta, we find this attractive 70sqm unfurnished outward-facing floor.

The property comprises a living / dining room with an office-style kitchen with vitro-ceramic hob and washbasin, two bedrooms and a bathroom with shower. It has high ceilings with beautiful moldings, Nolla floor and white lacquered woodwork. It has split air conditioning and heating by radiators. It is a regal estate with an exquisite entrance, porter and elevator in an area close to shops, restaurants and public transport.