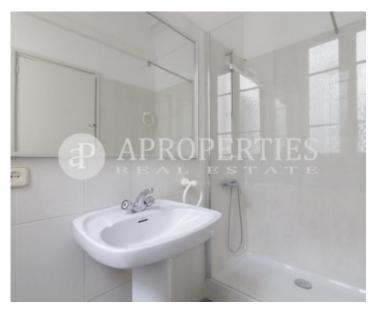

The property comprises a living / dining room with an office-style kitchen with vitro-ceramic hob and washbasin, two bedrooms and a bathroom with shower. It has high ceilings with beautiful moldings, Nolla floor and white lacquered woodwork. It has split air conditioning and heating by radiators. It is a regal estate with an exquisite entrance, porter and elevator in an area close to shops, restaurants and public transport.