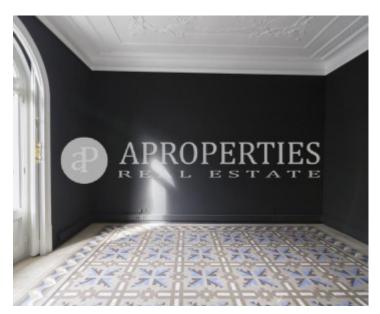

# **Features**

✓ Heating ✓ AACC

✓ Lift ✓ Concierge

Price

1,400 €

 $\begin{array}{ccc} \text{Surface} & \text{Bedrooms} & \text{Bathroom} \\ \hline 70 \ m^2 & 2 & 1 \\ \end{array}$ 

Northwest facing and perfectly located on a fourth floor in Eixample Dreta, we find this attractive 70sqm unfurnished outward-facing floor.

The property comprises a living / dining room with an office-style kitchen with vitro-ceramic hob and washbasin, two bedrooms and a bathroom with shower. It has high ceilings with beautiful moldings, Nolla floor and white lacquered woodwork. It has split air conditioning and heating by radiators. It is a regal estate with an exquisite entrance, porter and elevator in an area close to shops, restaurants and public transport.