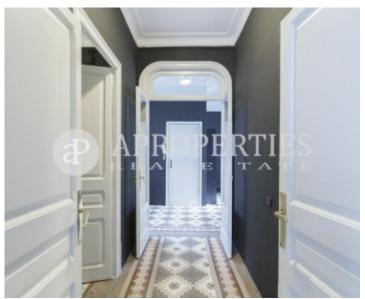

# **Features**

✓ Heating ✓ AACC

✓ Lift ✓ Concierge

Price

1,400 €

 $\begin{array}{ccc} \text{Surface} & \text{Bedrooms} & \text{Bathroom} \\ \hline 70 \ m^2 & 2 & 1 \\ \end{array}$ 

Northwest facing and perfectly located on a fourth floor in Eixample Dreta, we find this attractive 70sqm unfurnished outward-facing floor.

The property comprises a living / dining room with an office-style kitchen with vitro-ceramic hob and washbasin, two bedrooms and a bathroom with shower. It has high ceilings with beautiful moldings, Nolla floor and white lacquered woodwork. It has split air conditioning and heating by radiators. It is a regal estate with an exquisite entrance, porter and elevator in an area close to shops, restaurants and public transport.