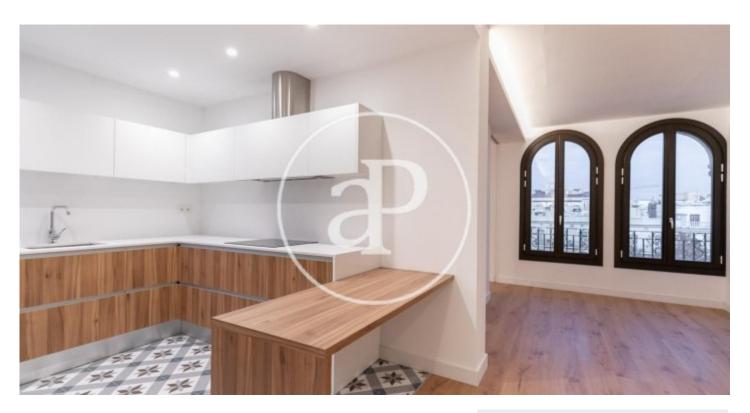

## Unfurnished brand new apartment on Passeig Sant Joan

Promotion of brand new flats, both interior and exterior. In the heart of Paseo San Juan, one of the best areas of Barcelona, with lots of shops around and a great transport network, we find this 60sq m flat. The flat has a very spacious and bright living room, and a semi-open kitchen fully equipped with all the necessary appliances. The sleeping area is made up of two bedrooms, one of which is a double and the other a single, both with fitted wardrobes. The flat has air conditioning, ducted heating and parquet floors. The property has a lift and concierge service. This property does not have a reference index because it is a new construction.

## Barcelona / Eixample Dreta

Surface 60 m<sup>2</sup> - 68 m<sup>2</sup> Units 28 Completion Q1 2019

- ✓ Views
- Heating
- ✓ AACC
- ✓ Lift
- ✓ Concierge

Price from 1,300 €