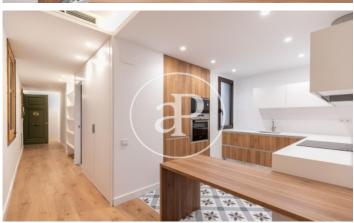

## Unfurnished brand new apartment on Passeig Sant Joan

Promotion of brand new flats, both interior and exterior. In the heart of Paseo San Juan, one of the best areas of Barcelona, with lots of shops around and a great transport network, we find this 60sq m flat. The flat has a very spacious and bright living room, and a semi-open kitchen fully equipped with all the necessary appliances. The sleeping area is made up of two bedrooms, one of which is a double and the other a single, both with fitted wardrobes. The flat has air conditioning, ducted heating and parquet floors. The property has a lift and concierge service. This property does not have a reference index because it is a new construction.