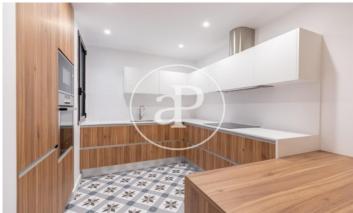

## Unfurnished brand new apartment on Passeig Sant Joan

Promotion of brand new flats, both interior and exterior. In the heart of Paseo San Juan, one of the best areas of Barcelona, with lots of shops around and a great transport network, we find this 60sq m flat. The flat has a very spacious and bright living room, and a semi-open kitchen fully equipped with all the necessary appliances. The sleeping area is made up of two bedrooms, one of which is a double and the other a single, both with fitted wardrobes. The flat has air conditioning, ducted heating and parquet floors. The property has a lift and concierge service. This property does not have a reference index because it is a new construction.

## Barcelona / Eixample Dreta

Surface 60 m<sup>2</sup> - 68 m<sup>2</sup> Units 28 Completion Q1 2019

- ✓ Views
- Heating
- ✓ AACC
- ✓ Lift
- ✓ Concierge

Price from 1,300 €