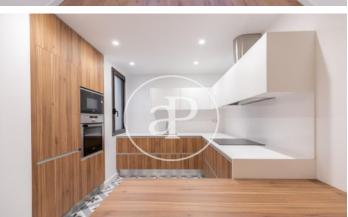

## Unfurnished brand new apartment on Passeig Sant Joan

Promotion of brand new flats, both interior and exterior. In the heart of Paseo San Juan, one of the best areas of Barcelona, with lots of shops around and a great transport network, we find this 60sq m flat. The flat has a very spacious and bright living room, and a semi-open kitchen fully equipped with all the necessary appliances. The sleeping area is made up of two bedrooms, one of which is a double and the other a single, both with fitted wardrobes. The flat has air conditioning, ducted heating and parquet floors. The property has a lift and concierge service. This property does not have a reference index because it is a new construction.