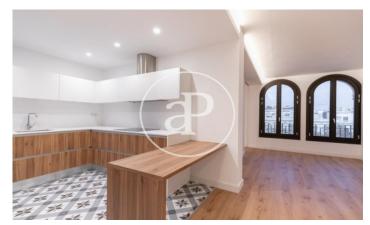

## Unfurnished brand new apartment on Passeig Sant Joan

Promotion of brand new flats, both interior and exterior. In the heart of Paseo San Juan, one of the best areas of Barcelona, with lots of shops around and a great transport network, we find this 60sq m flat. The flat has a very spacious and bright living room, and a semi-open kitchen fully equipped with all the necessary appliances. The sleeping area is made up of two bedrooms, one of which is a double and the other a single, both with fitted wardrobes. The flat has air conditioning, ducted heating and parquet floors. The property has a lift and concierge service. This property does not have a reference index because it is a new construction.

## Barcelona / Eixample Dreta

Surface 60 m<sup>2</sup> - 68 m<sup>2</sup> Units 28 Completion Q1 2019

- ✓ Views
- Heating
- ✓ AACC
- ✓ Lift
- ✓ Concierge

Price from 1,300 €