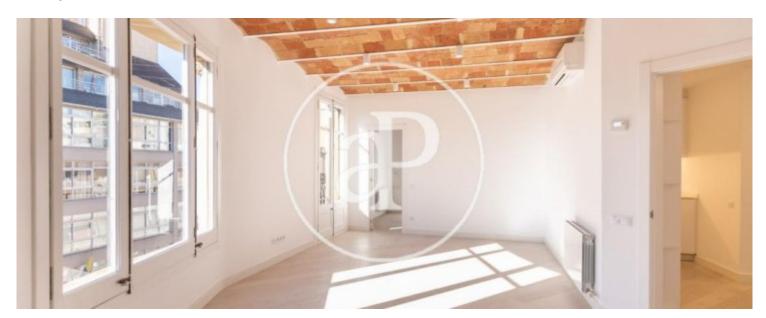

#### **Features**

✓ Views ✓ Heating

✓ AACC
✓ Lift

Price

590,000 €

Surface Bedrooms Bathrooms  $\mathbf{90} \ \mathbf{m}^2$   $\mathbf{3}$ 

A few meters from Passeig Sant Joan, we find this sunny brand new apartment, located in a beautiful corner building of classical style, which has been totally rehabilitated, conserving its significant original elements. It has an area of 90aqm, thanks to its height and orientation, the property enjoys a lot of natural light. The main rooms are all exterior. It has a living-dining room, independent kitchen, three double and exterior rooms with access to the old iron balconies, a single room facing the courtyard with water area, a bathroom and a toilet. It is very well connected with public transport, subway and bus lines. It is an exceptional opportunity to acquire a property in a quiet and family area of Barcelona.