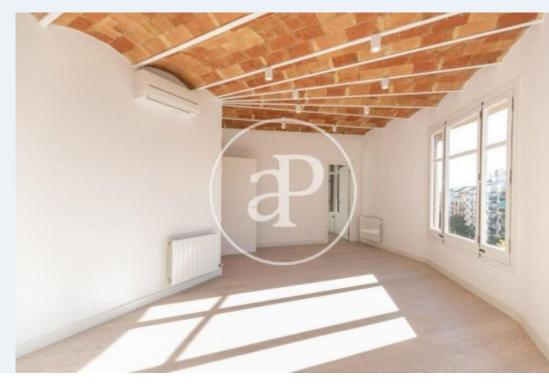

#### **Features**

✓ Views ✓ Heating

✓ AACC
✓ Lift

Price

590,000 €

Surface Bedrooms Bathrooms  $\mathbf{90} \ \mathbf{m}^2$   $\mathbf{3}$ 

A few meters from Passeig Sant Joan, we find this sunny brand new apartment, located in a beautiful corner building of classical style, which has been totally rehabilitated, conserving its significant original elements. It has an area of 90aqm, thanks to its height and orientation, the property enjoys a lot of natural light. The main rooms are all exterior. It has a living-dining room, independent kitchen, three double and exterior rooms with access to the old iron balconies, a single room facing the courtyard with water area, a bathroom and a toilet. It is very well connected with public transport, subway and bus lines. It is an exceptional opportunity to acquire a property in a quiet and family area of Barcelona.