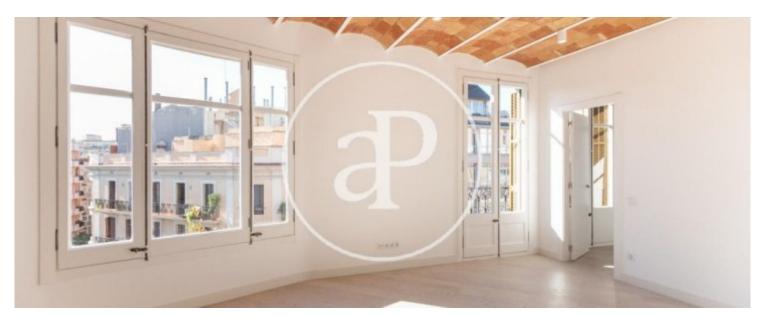

#### **Features**

✓ Views ✓ Heating

✓ AACC
✓ Lift

Price

590,000 €

Surface Bedrooms Bathrooms  $\mathbf{90} \ \mathbf{m}^2$   $\mathbf{3}$ 

A few meters from Passeig Sant Joan, we find this sunny brand new apartment, located in a beautiful corner building of classical style, which has been totally rehabilitated, conserving its significant original elements. It has an area of 90aqm, thanks to its height and orientation, the property enjoys a lot of natural light. The main rooms are all exterior. It has a living-dining room, independent kitchen, three double and exterior rooms with access to the old iron balconies, a single room facing the courtyard with water area, a bathroom and a toilet. It is very well connected with public transport, subway and bus lines. It is an exceptional opportunity to acquire a property in a quiet and family area of Barcelona.