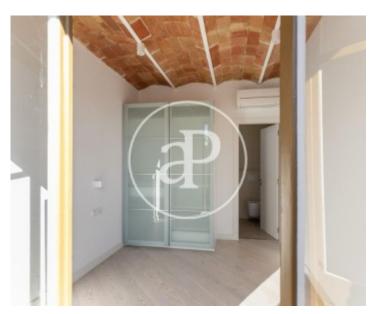

#### **Features**

✓ Views ✓ Heating

✓ AACC
✓ Lift

Price

590,000 €

Surface Bedrooms Bathrooms  $\mathbf{90} \ \mathbf{m}^2$   $\mathbf{3}$ 

A few meters from Passeig Sant Joan, we find this sunny brand new apartment, located in a beautiful corner building of classical style, which has been totally rehabilitated, conserving its significant original elements. It has an area of 90aqm, thanks to its height and orientation, the property enjoys a lot of natural light. The main rooms are all exterior. It has a living-dining room, independent kitchen, three double and exterior rooms with access to the old iron balconies, a single room facing the courtyard with water area, a bathroom and a toilet. It is very well connected with public transport, subway and bus lines. It is an exceptional opportunity to acquire a property in a quiet and family area of Barcelona.