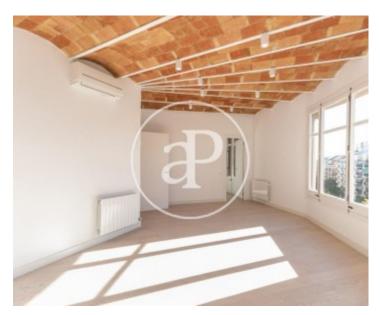

#### **Features**

✓ Views ✓ Heating

✓ AACC
✓ Lift

Price

590,000 €

Surface Bedrooms Bathrooms  $\mathbf{90} \ \mathbf{m}^2$   $\mathbf{3}$ 

A few meters from Passeig Sant Joan, we find this sunny brand new apartment, located in a beautiful corner building of classical style, which has been totally rehabilitated, conserving its significant original elements. It has an area of 90aqm, thanks to its height and orientation, the property enjoys a lot of natural light. The main rooms are all exterior. It has a living-dining room, independent kitchen, three double and exterior rooms with access to the old iron balconies, a single room facing the courtyard with water area, a bathroom and a toilet. It is very well connected with public transport, subway and bus lines. It is an exceptional opportunity to acquire a property in a quiet and family area of Barcelona.