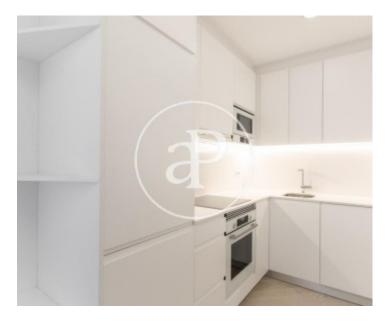

#### **Features**

✓ Views ✓ Heating

✓ AACC
✓ Lift

Price

590,000 €

Surface Bedrooms Bathrooms  $\mathbf{90} \ \mathbf{m}^2$   $\mathbf{3}$ 

A few meters from Passeig Sant Joan, we find this sunny brand new apartment, located in a beautiful corner building of classical style, which has been totally rehabilitated, conserving its significant original elements. It has an area of 90aqm, thanks to its height and orientation, the property enjoys a lot of natural light. The main rooms are all exterior. It has a living-dining room, independent kitchen, three double and exterior rooms with access to the old iron balconies, a single room facing the courtyard with water area, a bathroom and a toilet. It is very well connected with public transport, subway and bus lines. It is an exceptional opportunity to acquire a property in a quiet and family area of Barcelona.