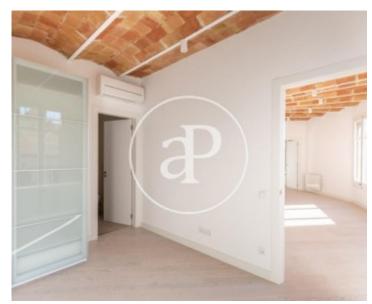

#### **Features**

✓ Views ✓ Heating

✓ AACC
✓ Lift

Price

590,000 €

Surface Bedrooms Bathrooms  $\mathbf{90} \ \mathbf{m}^2$   $\mathbf{3}$ 

A few meters from Passeig Sant Joan, we find this sunny brand new apartment, located in a beautiful corner building of classical style, which has been totally rehabilitated, conserving its significant original elements. It has an area of 90aqm, thanks to its height and orientation, the property enjoys a lot of natural light. The main rooms are all exterior. It has a living-dining room, independent kitchen, three double and exterior rooms with access to the old iron balconies, a single room facing the courtyard with water area, a bathroom and a toilet. It is very well connected with public transport, subway and bus lines. It is an exceptional opportunity to acquire a property in a quiet and family area of Barcelona.