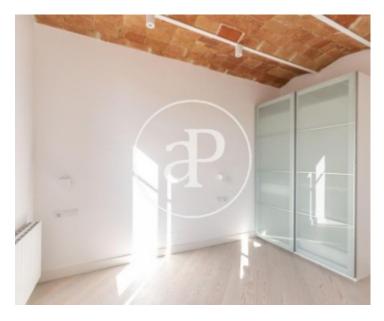

#### **Features**

✓ Views ✓ Heating

✓ AACC
✓ Lift

Price

590,000 €

Surface Bedrooms Bathrooms  $\mathbf{90} \ \mathbf{m}^2$   $\mathbf{3}$ 

A few meters from Passeig Sant Joan, we find this sunny brand new apartment, located in a beautiful corner building of classical style, which has been totally rehabilitated, conserving its significant original elements. It has an area of 90aqm, thanks to its height and orientation, the property enjoys a lot of natural light. The main rooms are all exterior. It has a living-dining room, independent kitchen, three double and exterior rooms with access to the old iron balconies, a single room facing the courtyard with water area, a bathroom and a toilet. It is very well connected with public transport, subway and bus lines. It is an exceptional opportunity to acquire a property in a quiet and family area of Barcelona.