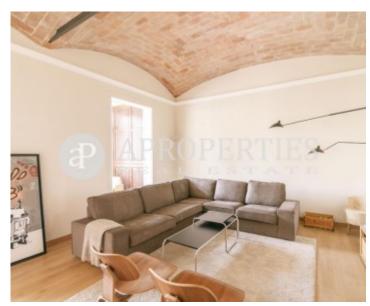

#### **Features**

- Views
- Heating
- ✓ Furnished ✓ Boxroom
- ✓ AACC
- ✓ Lift
- ✓ Concierge

Price

3,000 €

Surface **Bedrooms Bathrooms**  $188 \text{ m}^2$ 

On a high floor of a beautiful royal estate of 1984, a step away from Passeig de Gràcia and Avinguda Diagonal, surrounded by all services and shops, with a spacious period elevator and a beautiful entrance, we find this wonderful house of 188sqm and in perfect condition. Through a large entrance hall we access a beautiful day area, with impressive vaulted ceilings in sight, both in the spacious living-dining room and in the cozy kitchen. Through the living room, we access a gallery overlooking a courtyard. The sleeping area consists of two bedrooms that share a bathroom and a beautiful bedroom en suite with a large dressing room and exit to a balcony of 6sqm oriented SE. A beautiful refurbish, large windows, beautiful ceilings and lots of light are some of the main features of this beautiful home.