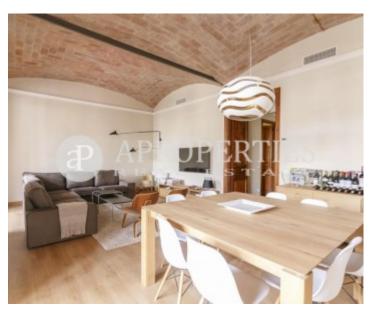

#### **Features**

- Views
- Heating
- ✓ Furnished ✓ Boxroom
- ✓ AACC
- ✓ Lift
- ✓ Concierge

Price

3,000 €

Surface **Bedrooms Bathrooms**  $188 \text{ m}^2$ 

On a high floor of a beautiful royal estate of 1984, a step away from Passeig de Gràcia and Avinguda Diagonal, surrounded by all services and shops, with a spacious period elevator and a beautiful entrance, we find this wonderful house of 188sqm and in perfect condition. Through a large entrance hall we access a beautiful day area, with impressive vaulted ceilings in sight, both in the spacious living-dining room and in the cozy kitchen. Through the living room, we access a gallery overlooking a courtyard. The sleeping area consists of two bedrooms that share a bathroom and a beautiful bedroom en suite with a large dressing room and exit to a balcony of 6sqm oriented SE. A beautiful refurbish, large windows, beautiful ceilings and lots of light are some of the main features of this beautiful home.