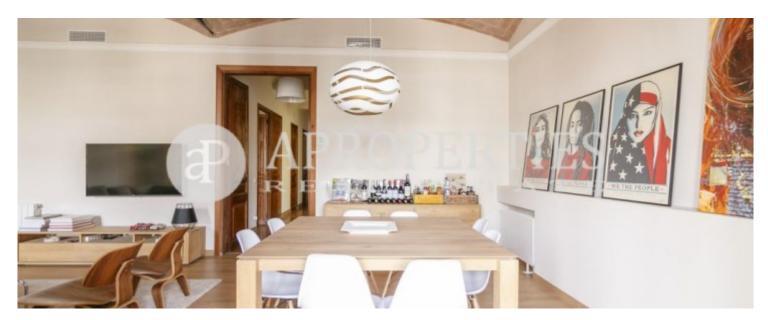

#### **Features**

- Views
- Heating
- ✓ Furnished ✓ Boxroom
- ✓ AACC
- ✓ Lift
- ✓ Concierge

Price

3,000 €

Surface **Bedrooms Bathrooms**  $188 \text{ m}^2$ 

On a high floor of a beautiful royal estate of 1984, a step away from Passeig de Gràcia and Avinguda Diagonal, surrounded by all services and shops, with a spacious period elevator and a beautiful entrance, we find this wonderful house of 188sqm and in perfect condition. Through a large entrance hall we access a beautiful day area, with impressive vaulted ceilings in sight, both in the spacious living-dining room and in the cozy kitchen. Through the living room, we access a gallery overlooking a courtyard. The sleeping area consists of two bedrooms that share a bathroom and a beautiful bedroom en suite with a large dressing room and exit to a balcony of 6sqm oriented SE. A beautiful refurbish, large windows, beautiful ceilings and lots of light are some of the main features of this beautiful home.