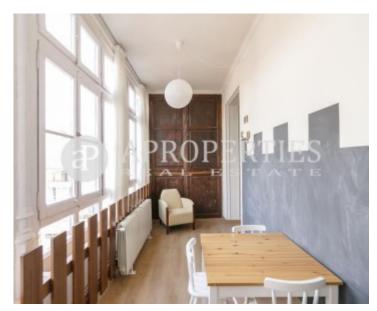

#### **Features**

- Views
- Heating
- ✓ Furnished ✓ Boxroom
- ✓ AACC
- ✓ Lift
- ✓ Concierge

Price

3,000 €

Surface **Bedrooms Bathrooms**  $188 \text{ m}^2$ 

On a high floor of a beautiful royal estate of 1984, a step away from Passeig de Gràcia and Avinguda Diagonal, surrounded by all services and shops, with a spacious period elevator and a beautiful entrance, we find this wonderful house of 188sqm and in perfect condition. Through a large entrance hall we access a beautiful day area, with impressive vaulted ceilings in sight, both in the spacious living-dining room and in the cozy kitchen. Through the living room, we access a gallery overlooking a courtyard. The sleeping area consists of two bedrooms that share a bathroom and a beautiful bedroom en suite with a large dressing room and exit to a balcony of 6sqm oriented SE. A beautiful refurbish, large windows, beautiful ceilings and lots of light are some of the main features of this beautiful home.