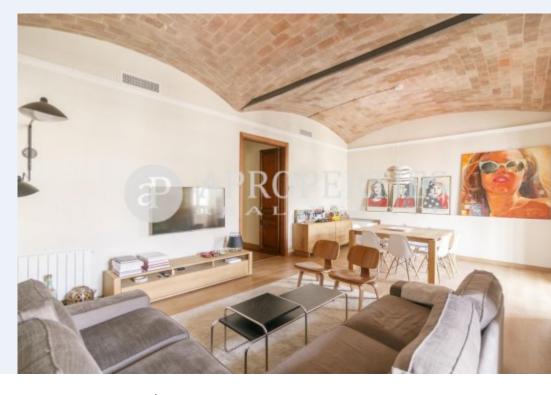

#### **Features**

- Views
- Heating
- ✓ Furnished ✓ Boxroom
- ✓ AACC
- ✓ Lift
- ✓ Concierge

Price

3,000 €

Surface **Bedrooms Bathrooms**  $188 \text{ m}^2$ 

On a high floor of a beautiful royal estate of 1984, a step away from Passeig de Gràcia and Avinguda Diagonal, surrounded by all services and shops, with a spacious period elevator and a beautiful entrance, we find this wonderful house of 188sqm and in perfect condition. Through a large entrance hall we access a beautiful day area, with impressive vaulted ceilings in sight, both in the spacious living-dining room and in the cozy kitchen. Through the living room, we access a gallery overlooking a courtyard. The sleeping area consists of two bedrooms that share a bathroom and a beautiful bedroom en suite with a large dressing room and exit to a balcony of 6sqm oriented SE. A beautiful refurbish, large windows, beautiful ceilings and lots of light are some of the main features of this beautiful home.