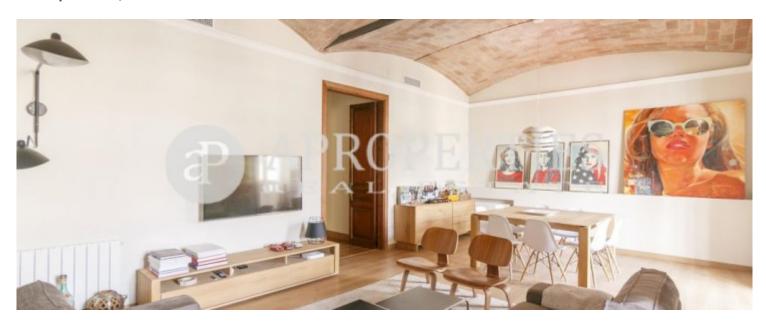

#### **Features**

- Views
- Heating
- ✓ Furnished ✓ Boxroom
- ✓ AACC
- ✓ Lift
- ✓ Concierge

Price

3,000 €

Surface **Bedrooms Bathrooms**  $188 \text{ m}^2$ 

On a high floor of a beautiful royal estate of 1984, a step away from Passeig de Gràcia and Avinguda Diagonal, surrounded by all services and shops, with a spacious period elevator and a beautiful entrance, we find this wonderful house of 188sqm and in perfect condition. Through a large entrance hall we access a beautiful day area, with impressive vaulted ceilings in sight, both in the spacious living-dining room and in the cozy kitchen. Through the living room, we access a gallery overlooking a courtyard. The sleeping area consists of two bedrooms that share a bathroom and a beautiful bedroom en suite with a large dressing room and exit to a balcony of 6sqm oriented SE. A beautiful refurbish, large windows, beautiful ceilings and lots of light are some of the main features of this beautiful home.