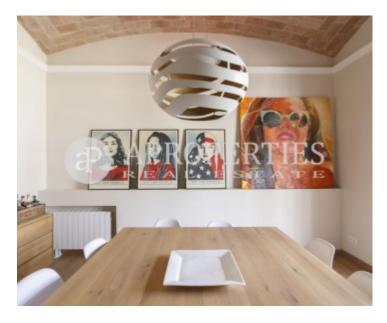

#### **Features**

- Views
- Heating
- ✓ Furnished ✓ Boxroom
- ✓ AACC
- ✓ Lift
- ✓ Concierge

Price

3,000 €

Surface **Bedrooms Bathrooms**  $188 \text{ m}^2$ 

On a high floor of a beautiful royal estate of 1984, a step away from Passeig de Gràcia and Avinguda Diagonal, surrounded by all services and shops, with a spacious period elevator and a beautiful entrance, we find this wonderful house of 188sqm and in perfect condition. Through a large entrance hall we access a beautiful day area, with impressive vaulted ceilings in sight, both in the spacious living-dining room and in the cozy kitchen. Through the living room, we access a gallery overlooking a courtyard. The sleeping area consists of two bedrooms that share a bathroom and a beautiful bedroom en suite with a large dressing room and exit to a balcony of 6sqm oriented SE. A beautiful refurbish, large windows, beautiful ceilings and lots of light are some of the main features of this beautiful home.