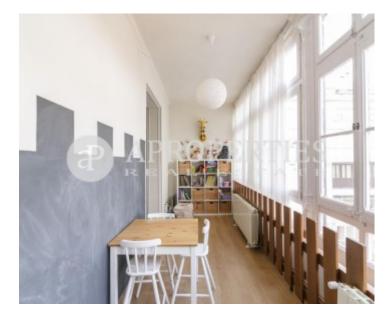

#### **Features**

- Views
- Heating
- ✓ Furnished ✓ Boxroom
- ✓ AACC
- ✓ Lift
- ✓ Concierge

Price

3,000 €

Surface **Bedrooms Bathrooms**  $188 \text{ m}^2$ 

On a high floor of a beautiful royal estate of 1984, a step away from Passeig de Gràcia and Avinguda Diagonal, surrounded by all services and shops, with a spacious period elevator and a beautiful entrance, we find this wonderful house of 188sqm and in perfect condition. Through a large entrance hall we access a beautiful day area, with impressive vaulted ceilings in sight, both in the spacious living-dining room and in the cozy kitchen. Through the living room, we access a gallery overlooking a courtyard. The sleeping area consists of two bedrooms that share a bathroom and a beautiful bedroom en suite with a large dressing room and exit to a balcony of 6sqm oriented SE. A beautiful refurbish, large windows, beautiful ceilings and lots of light are some of the main features of this beautiful home.