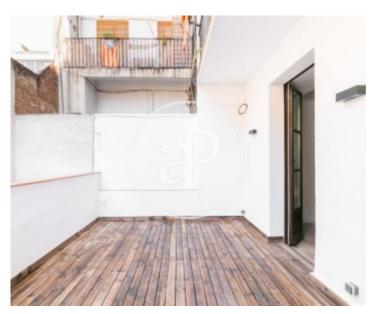

# Beautiful fully renovated house of 103sqm and 20sqm of terrace very enjoyable.

The property, located on a farm from 1900 with elevator, is located in the right Eixample. It has a living room with open kitchen fully equipped with all Balay appliances. From the living room you can access an enjoyable terrace of 20sqm. The floor has parquet and microcement on the floor. It also has a single room with a bathroom with shower and a suite with dressing room, completely exterior. The property has been totally refurbished with high quality finishes and pampering all the details, preserving some original elements of its time such as the ceilings with exposed wooden beams and