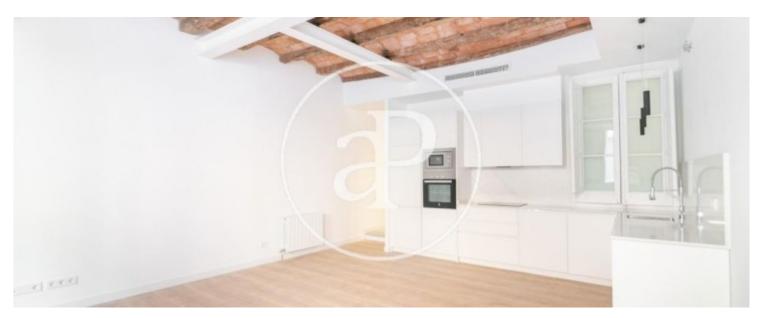

# Beautiful fully renovated house of 103sqm and 20sqm of terrace very enjoyable.

The property, located on a farm from 1900 with elevator, is located in the right Eixample. It has a living room with open kitchen fully equipped with all Balay appliances. From the living room you can access an enjoyable terrace of 20sqm. The floor has parquet and microcement on the floor. It also has a single room with a bathroom with shower and a suite with dressing room, completely exterior. The property has been totally refurbished with high quality finishes and pampering all the details, preserving some original elements of its time such as the ceilings with exposed wooden beams and

the traditional Catalan celings perfectly restored. The apartment is soundproof thanks to its double glazed windows that make it an intimate space full of peace, in the center of the Dreta de l'Eixample.