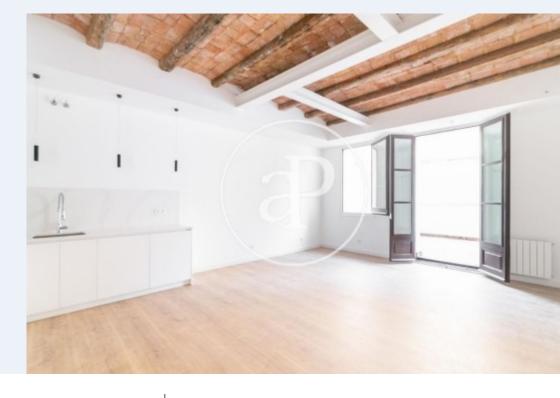

# Beautiful fully renovated house of 103sqm and 20sqm of terrace very enjoyable.

The property, located on a farm from 1900 with elevator, is located in the right Eixample. It has a living room with open kitchen fully equipped with all Balay appliances. From the living room you can access an enjoyable terrace of 20sqm. The floor has parquet and microcement on the floor. It also has a single room with a bathroom with shower and a suite with dressing room, completely exterior. The property has been totally refurbished with high quality finishes and pampering all the details, preserving some original elements of its time such as the ceilings with exposed wooden beams and

the traditional Catalan celings perfectly restored. The apartment is soundproof thanks to its double glazed windows that make it an intimate space full of peace, in the center of the Dreta de l'Eixample.