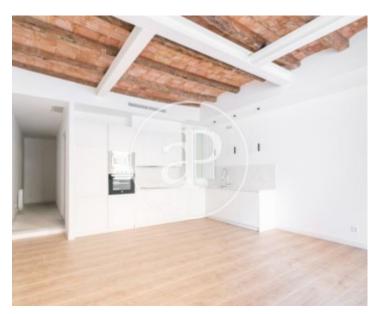

# Beautiful fully renovated house of 103sqm and 20sqm of terrace very enjoyable.

The property, located on a farm from 1900 with elevator, is located in the right Eixample. It has a living room with open kitchen fully equipped with all Balay appliances. From the living room you can access an enjoyable terrace of 20sqm. The floor has parquet and microcement on the floor. It also has a single room with a bathroom with shower and a suite with dressing room, completely exterior. The property has been totally refurbished with high quality finishes and pampering all the details, preserving some original elements of its time such as the ceilings with exposed wooden beams and

the traditional Catalan celings perfectly restored. The apartment is soundproof thanks to its double glazed windows that make it an intimate space full of peace, in the center of the Dreta de l'Eixample.