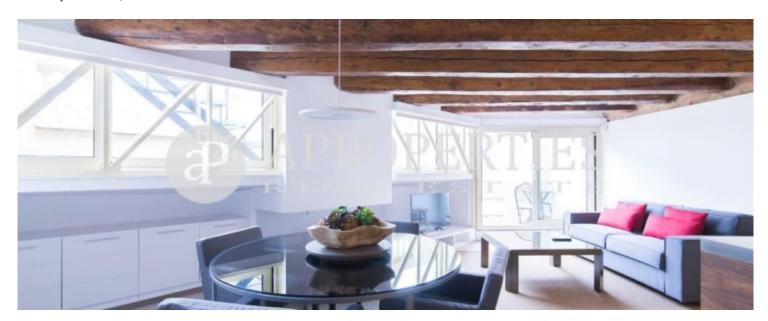

## Spectacular penthouse in the best area of Barcelona, 200 meters from Casa Batlló and 400 meters from La Pedrera.

This property is very well located along with metro stations of Paseo de Gracia and Diagonal, also with various bus stops. The house has 62sqm and a terrace of 38sqm. It consists of a beautiful living-dining room where we find a double sofa bed and all the necessary services. The kitchen is equipped with appliances, integrated next to the living-dining room, and fully equipped with the latest technology. The bedroom is en suite, with a large double bed, custom cabinets and a beautiful dressing room; In addition, inside the room we find integrated the

shower plate (of design) and finally the bathroom area with cupboards to store what is necessary. The terrace has an electric awning (totally silent) and lights to the sides, a small room where we have the washing machine, dryer and thermos. In addition, it has air conditioning, alarm and security cameras.