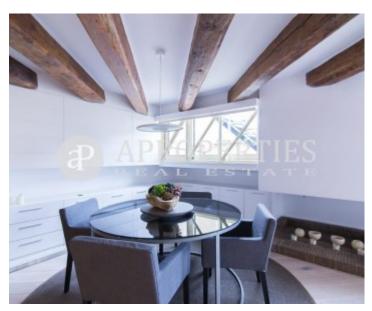

## Spectacular penthouse in the best area of Barcelona, 200 meters from Casa Batlló and 400 meters from La Pedrera.

This property is very well located along with metro stations of Paseo de Gracia and Diagonal, also with various bus stops. The house has 62sqm and a terrace of 38sqm. It consists of a beautiful living-dining room where we find a double sofa bed and all the necessary services. The kitchen is equipped with appliances, integrated next to the living-dining room, and fully equipped with the latest technology. The bedroom is en suite, with a large double bed, custom cabinets and a beautiful dressing room; In addition, inside the room we find integrated the