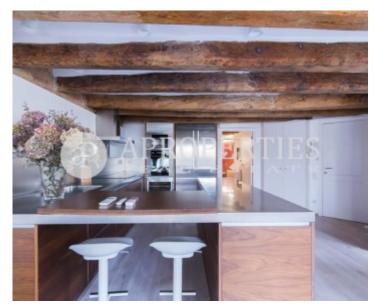

## Spectacular penthouse in the best area of Barcelona, 200 meters from Casa Batlló and 400 meters from La Pedrera.

This property is very well located along with metro stations of Paseo de Gracia and Diagonal, also with various bus stops. The house has 62sqm and a terrace of 38sqm. It consists of a beautiful living-dining room where we find a double sofa bed and all the necessary services. The kitchen is equipped with appliances, integrated next to the living-dining room, and fully equipped with the latest technology. The bedroom is en suite, with a large double bed, custom cabinets and a beautiful dressing room; In addition, inside the room we find integrated the