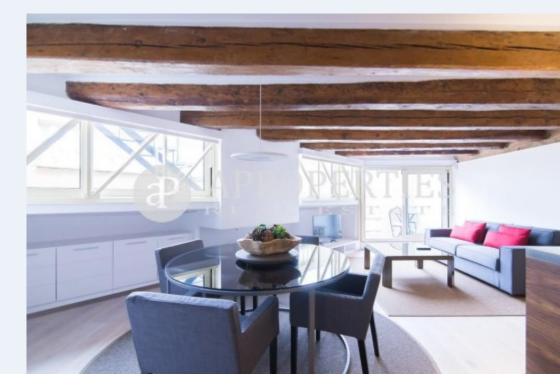

## Spectacular penthouse in the best area of Barcelona, 200 meters from Casa Batlló and 400 meters from La Pedrera.

This property is very well located along with metro stations of Paseo de Gracia and Diagonal, also with various bus stops. The house has 62sqm and a terrace of 38sqm. It consists of a beautiful living-dining room where we find a double sofa bed and all the necessary services. The kitchen is equipped with appliances, integrated next to the living-dining room, and fully equipped with the latest technology. The bedroom is en suite, with a large double bed, custom cabinets and a beautiful dressing room; In addition, inside the room we find integrated the

shower plate (of design) and finally the bathroom area with cupboards to store what is necessary. The terrace has an electric awning (totally silent) and lights to the sides, a small room where we have the washing machine, dryer and thermos. In addition, it has air conditioning, alarm and security cameras.