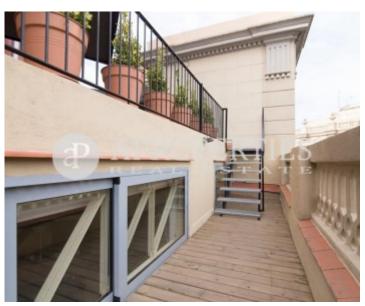

## Spectacular penthouse in the best area of Barcelona, 200 meters from Casa Batlló and 400 meters from La Pedrera.

This property is very well located along with metro stations of Paseo de Gracia and Diagonal, also with various bus stops. The house has 62sqm and a terrace of 38sqm. It consists of a beautiful living-dining room where we find a double sofa bed and all the necessary services. The kitchen is equipped with appliances, integrated next to the living-dining room, and fully equipped with the latest technology. The bedroom is en suite, with a large double bed, custom cabinets and a beautiful dressing room; In addition, inside the room we find integrated the

shower plate (of design) and finally the bathroom area with cupboards to store what is necessary. The terrace has an electric awning (totally silent) and lights to the sides, a small room where we have the washing machine, dryer and thermos. In addition, it has air conditioning, alarm and security cameras.