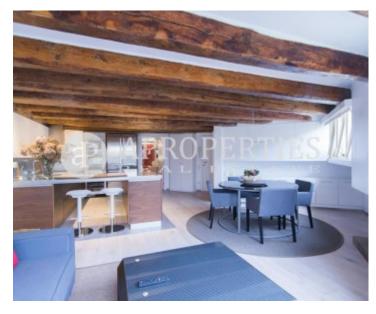

## Spectacular penthouse in the best area of Barcelona, 200 meters from Casa Batlló and 400 meters from La Pedrera.

This property is very well located along with metro stations of Paseo de Gracia and Diagonal, also with various bus stops. The house has 62sqm and a terrace of 38sqm. It consists of a beautiful living-dining room where we find a double sofa bed and all the necessary services. The kitchen is equipped with appliances, integrated next to the living-dining room, and fully equipped with the latest technology. The bedroom is en suite, with a large double bed, custom cabinets and a beautiful dressing room; In addition, inside the room we find integrated the

shower plate (of design) and finally the bathroom area with cupboards to store what is necessary. The terrace has an electric awning (totally silent) and lights to the sides, a small room where we have the washing machine, dryer and thermos. In addition, it has air conditioning, alarm and security cameras.