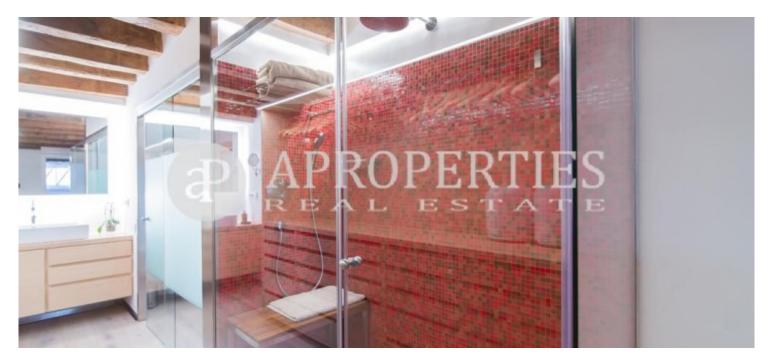

## Spectacular penthouse in the best area of Barcelona, 200 meters from Casa Batlló and 400 meters from La Pedrera.

This property is very well located along with metro stations of Paseo de Gracia and Diagonal, also with various bus stops. The house has 62sqm and a terrace of 38sqm. It consists of a beautiful living-dining room where we find a double sofa bed and all the necessary services. The kitchen is equipped with appliances, integrated next to the living-dining room, and fully equipped with the latest technology. The bedroom is en suite, with a large double bed, custom cabinets and a beautiful dressing room; In addition, inside the room we find integrated the

shower plate (of design) and finally the bathroom area with cupboards to store what is necessary. The terrace has an electric awning (totally silent) and lights to the sides, a small room where we have the washing machine, dryer and thermos. In addition, it has air conditioning, alarm and security cameras.