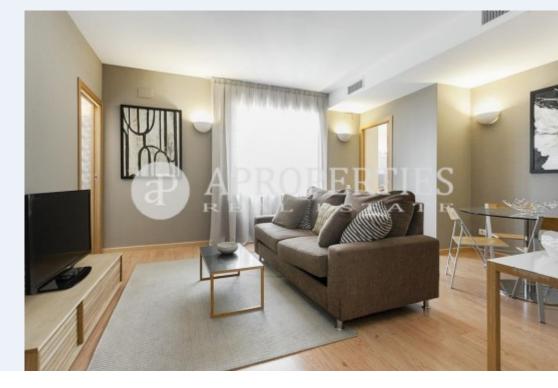

1,600€

Surface **Bedrooms Bathrooms**  $63 \text{ m}^2$ 2

We find this apartment in the best area of Barcelona fully furnished, surrounded by the best shops and restaurants in the city just a few steps away.

The apartment is on a fifth floor and is fully furnished. It has a large bedroom en suite and a single bedroom with double bed. The day area consists of a living room with beautiful views of the gardens of the Palau Robert has plenty of light and is fully equipped, a kitchen equipped with appliances and utensils. It has air conditioning and heating by ducts. The building is spectacular and very well preserved, with a lift and concierge service.