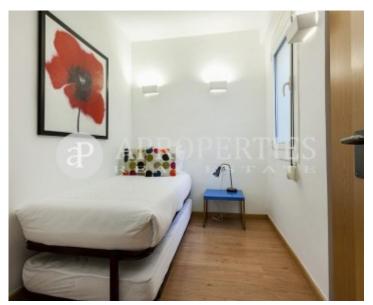

The apartment is on a fifth floor and is fully furnished. It has a large bedroom en suite and a single bedroom with double bed. The day area consists of a living room with beautiful views of the gardens of the Palau Robert has plenty of light and is fully equipped, a kitchen equipped with appliances and utensils. It has air conditioning and heating by ducts. The building is spectacular and very well preserved, with a lift and concierge service.