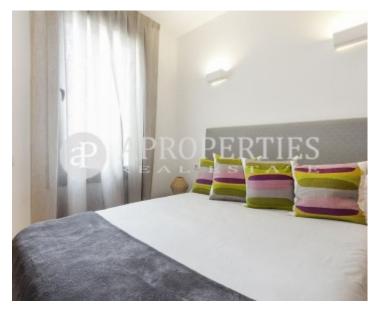

The apartment is on a fifth floor and is fully furnished. It has a large bedroom en suite and a single bedroom with double bed. The day area consists of a living room with beautiful views of the gardens of the Palau Robert has plenty of light and is fully equipped, a kitchen equipped with appliances and utensils. It has air conditioning and heating by ducts. The building is spectacular and very well preserved, with a lift and concierge service.