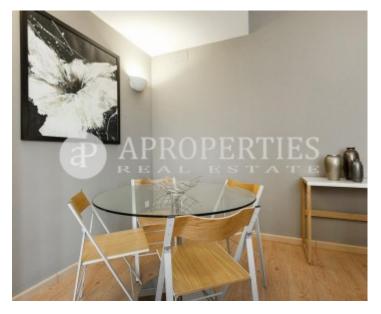

1,600€

Surface **Bedrooms Bathrooms**  $63 \text{ m}^2$ 2

We find this apartment in the best area of Barcelona fully furnished, surrounded by the best shops and restaurants in the city just a few steps away.

The apartment is on a fifth floor and is fully furnished. It has a large bedroom en suite and a single bedroom with double bed. The day area consists of a living room with beautiful views of the gardens of the Palau Robert has plenty of light and is fully equipped, a kitchen equipped with appliances and utensils. It has air conditioning and heating by ducts. The building is spectacular and very well preserved, with a lift and concierge service.