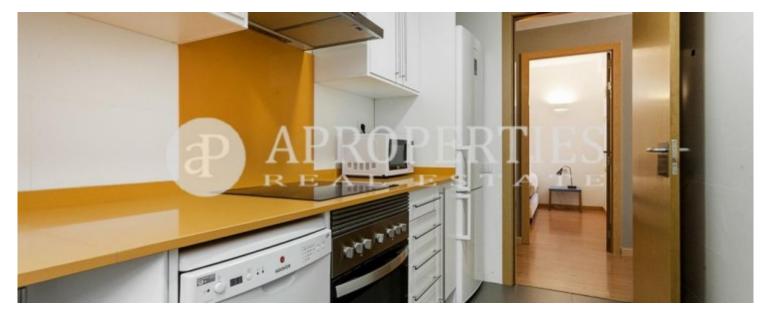

The apartment is on a fifth floor and is fully furnished. It has a large bedroom en suite and a single bedroom with double bed. The day area consists of a living room with beautiful views of the gardens of the Palau Robert has plenty of light and is fully equipped, a kitchen equipped with appliances and utensils. It has air conditioning and heating by ducts. The building is spectacular and very well preserved, with a lift and concierge service.