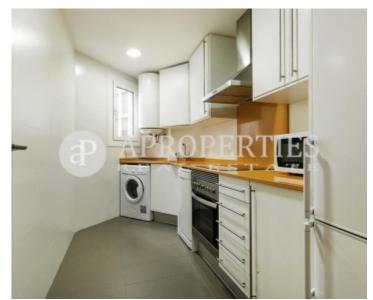

The apartment is on a fifth floor and is fully furnished. It has a large bedroom en suite and a single bedroom with double bed. The day area consists of a living room with beautiful views of the gardens of the Palau Robert has plenty of light and is fully equipped, a kitchen equipped with appliances and utensils. It has air conditioning and heating by ducts. The building is spectacular and very well preserved, with a lift and concierge service.