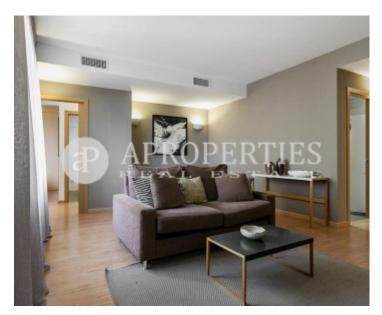

1,600€

Surface **Bedrooms Bathrooms**  $63 \text{ m}^2$ 2

We find this apartment in the best area of Barcelona fully furnished, surrounded by the best shops and restaurants in the city just a few steps away.

The apartment is on a fifth floor and is fully furnished. It has a large bedroom en suite and a single bedroom with double bed. The day area consists of a living room with beautiful views of the gardens of the Palau Robert has plenty of light and is fully equipped, a kitchen equipped with appliances and utensils. It has air conditioning and heating by ducts. The building is spectacular and very well preserved, with a lift and concierge service.