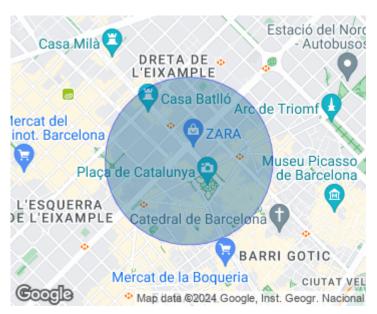

# Spectacular modernist apartment one step away from Plaça Catalunya

### **Features**

✓ Heating ✓ Boxroom

✓ AACC ✓ Terrace

Lift

Price

**700,000 €** 

Surface Bedrooms Bathrooms 3

In one of the most emblematic areas of Barcelona, next to Plaça Catalunya and Rambla Catalunya we find this wonderful property off 138sqm and a 60sqm terrace on a classic estate from the first half of the 20th century. Its central location makes it excellently connected to public transport and allows you to enjoy the bustle of the city and fantastic communication with all transport, services and shops. The flat maintains the original details of the period such as the moldings and high ceilings of more than 3.50sqm in height. A recent reform has been made in the house with high quality finishes. The apartment overlooks a quiet courtyard block, so in addition to its central location enjoys a lot of tranquility, turning the terrace into a space that can be enjoyed all year. The house has a large