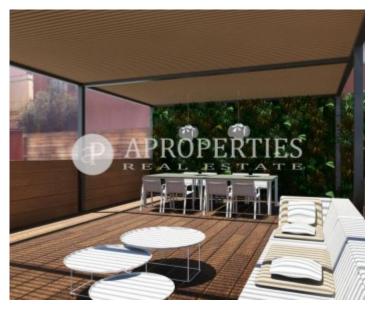

### **Features**

✓ Heating ✓ Boxroom

✓ Terrace ✓ Lift

Price

2,630,000 €

Great opportunity in one of the most sought-after and exclusive areas of Barcelona, in the heart of Quadrat d'Or, we find this spectacular 430sqm property, plus a 100msqm terrace in a peaceful typical Eixample's courtyard, and a 10sqm storage room. This residence is very special, not only because of the architectonical characteristics of the building (carriage entrance, restored elevator, marble balustrade, ceilings with rosettes ....) But for the characteristics of the apartment itself, spacious rooms, balconies to the street, a large back courtyard, its many architectonical details, its high ceilings (more than 4m tall), and its possibilities of reform. Without a doubt, an exclusive property, with terrace, in an unbeatable location. It also has two independent entrance doors, being easily