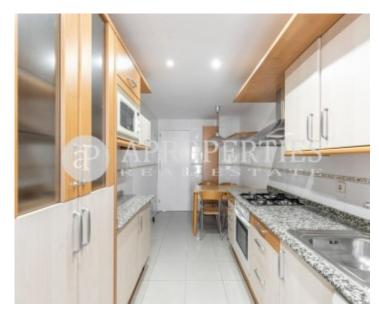

Surface **Bedrooms Bathrooms**  $120 \text{ m}^2$ 

A few meters from Avenida Diagonal, Paseo San Juan and Paseo de Gràcia, excellently connected and surrounded by modern shops and those of all life, schools and promenades, we find this large, high and bright apartment ideal for families . It consists of 3 bedrooms, two doubles and very bright (one of them en suite with large brand new bathroom) and a third individual, all with built-in wardrobes; a second spacious and fully renovated bathroom, a large kitchen semi-equipped with oven, hob and dishwasher with access to the water area, the large semi-furnished living room with closed gallery with Climalit overlooking the communal area consisting of pool, tennis and children's playground It has parquet floor throughout the house and is freshly polished and varnished and the building has a concierge