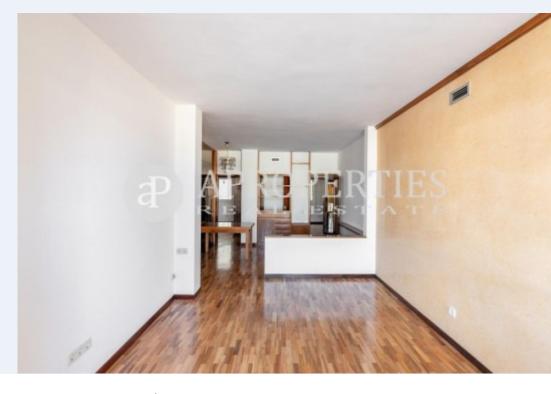

Surface **Bedrooms Bathrooms**  $120 \text{ m}^2$ 

A few meters from Avenida Diagonal, Paseo San Juan and Paseo de Gràcia, excellently connected and surrounded by modern shops and those of all life, schools and promenades, we find this large, high and bright apartment ideal for families . It consists of 3 bedrooms, two doubles and very bright (one of them en suite with large brand new bathroom) and a third individual, all with built-in wardrobes; a second spacious and fully renovated bathroom, a large kitchen semi-equipped with oven, hob and dishwasher with access to the water area, the large semi-furnished living room with closed gallery with Climalit overlooking the communal area consisting of pool, tennis and children's playground It has parquet floor throughout the house and is freshly polished and varnished and the building has a concierge