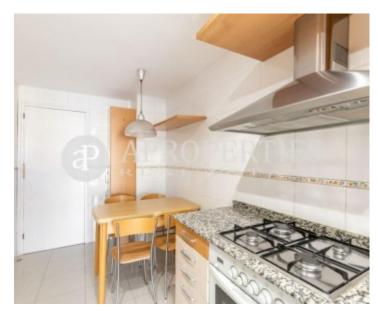

Surface **Bedrooms Bathrooms**  $120 \text{ m}^2$ 

A few meters from Avenida Diagonal, Paseo San Juan and Paseo de Gràcia, excellently connected and surrounded by modern shops and those of all life, schools and promenades, we find this large, high and bright apartment ideal for families . It consists of 3 bedrooms, two doubles and very bright (one of them en suite with large brand new bathroom) and a third individual, all with built-in wardrobes; a second spacious and fully renovated bathroom, a large kitchen semi-equipped with oven, hob and dishwasher with access to the water area, the large semi-furnished living room with closed gallery with Climalit overlooking the communal area consisting of pool, tennis and children's playground It has parquet floor throughout the house and is freshly polished and varnished and the building has a concierge