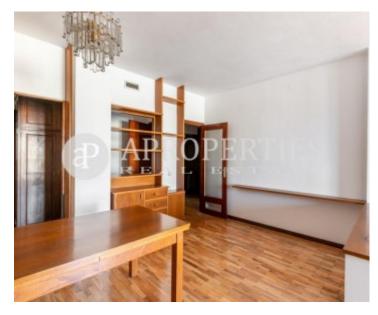

Surface **Bedrooms Bathrooms**  $120 \text{ m}^2$ 

A few meters from Avenida Diagonal, Paseo San Juan and Paseo de Gràcia, excellently connected and surrounded by modern shops and those of all life, schools and promenades, we find this large, high and bright apartment ideal for families . It consists of 3 bedrooms, two doubles and very bright (one of them en suite with large brand new bathroom) and a third individual, all with built-in wardrobes; a second spacious and fully renovated bathroom, a large kitchen semi-equipped with oven, hob and dishwasher with access to the water area, the large semi-furnished living room with closed gallery with Climalit overlooking the communal area consisting of pool, tennis and children's playground It has parquet floor throughout the house and is freshly polished and varnished and the building has a concierge