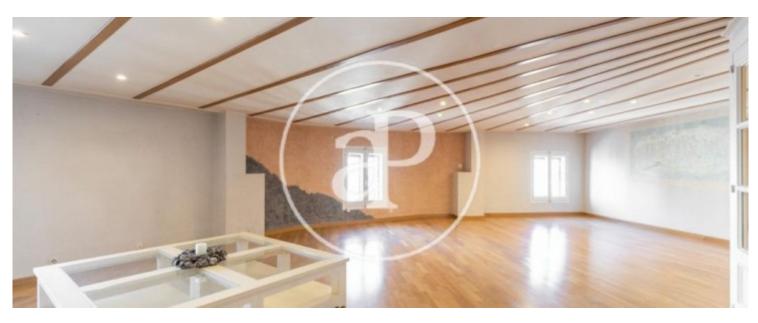

# Segregated floor in the Dreta de l'Eixample

In one of the most sought-after places in Barcelona, the Dreta de l'Eixample, we find this fifth floor totally outdoors, in a corner property dating from 1900, totally renovated; a stone's throw from Plaza Cataluña and Arco de Triunfo and very close to El Borne and Santa Caterina. It has a total of 246sqm and has a very practical and comfortable distribution: from the hall we access the large living room totally outside with clear views. Next to this there is a pleasant living room, currently a TV room and a gymnasium area, which could also be a large room. In this same wing of the house we find a complete bathroom and an ironing room with cupboards that could also be used as a service room if needed. The flat has a large fully equipped kitchen, with an island in the middle to be able to also have breakfast and lunch. Heading towards the other end we find the night area which is characterized by its wide and complete rooms: there are two double rooms with large full dressing rooms that share a bathroom and a spacious suite. The property consists of two registered units, so it would be easy to get two independent properties without asking the community for permission, making a fantastic investment. It is a fantastic top floor, from which you can access the communal roof terrace with views over the whole town. The property has a concierge service from Monday to Friday.