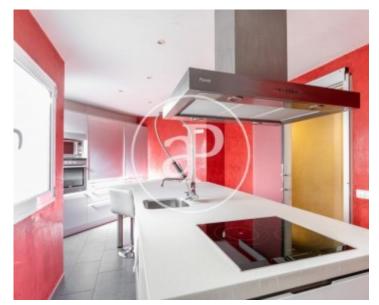

# Segregated floor in the Dreta de l'Eixample

In one of the most sought-after places in Barcelona, the Dreta de l'Eixample, we find this fifth floor totally outdoors, in a corner property dating from 1900, totally renovated; a stone's throw from Plaza Cataluña and Arco de Triunfo and very close to El Borne and Santa Caterina. It has a total of 246sqm and has a very practical and comfortable distribution: from the hall we access the large living room totally outside with clear views. Next to this there is a pleasant living room, currently a TV room and a gymnasium area, which could also be a large room. In this same wing of the house we find a complete bathroom and an ironing room with cupboards that could also be used as a service room if needed. The flat has a large fully equipped kitchen, with an island in the middle to be able to also have breakfast and lunch. Heading towards the other end we find the night area which is characterized by its wide and complete rooms: there are two double rooms with large full dressing rooms that share a bathroom and a spacious suite. The property consists of two registered units, so it would be easy to get two independent properties without asking the community for permission, making a fantastic investment. It is a fantastic top floor, from which you can access the communal roof terrace with views over the whole town. The property has a concierge service from Monday to Friday.