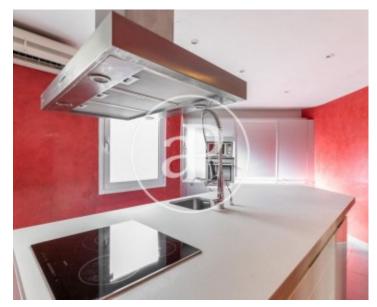

# Segregated floor in the Dreta de l'Eixample

In one of the most sought-after places in Barcelona, the Dreta de l'Eixample, we find this fifth floor totally outdoors, in a corner property dating from 1900, totally renovated; a stone's throw from Plaza Cataluña and Arco de Triunfo and very close to El Borne and Santa Caterina. It has a total of 246sqm and has a very practical and comfortable distribution: from the hall we access the large living room totally outside with clear views. Next to this there is a pleasant living room, currently a TV room and a gymnasium area, which could also be a large room. In this same wing of the house we find a complete bathroom and an ironing room with cupboards that could also be used as a service room if needed. The flat has a large fully equipped kitchen, with an island in the middle to be able to also have breakfast and lunch. Heading towards the other end we find the night area which is characterized by its wide and complete rooms: there are two double rooms with large full dressing rooms that share a bathroom and a spacious suite. The property consists of two registered units, so it would be easy to get two independent properties without asking the community for permission, making a fantastic investment. It is a fantastic top floor, from which you can access the communal roof terrace with views over the whole town. The property has a concierge service from Monday to Friday.