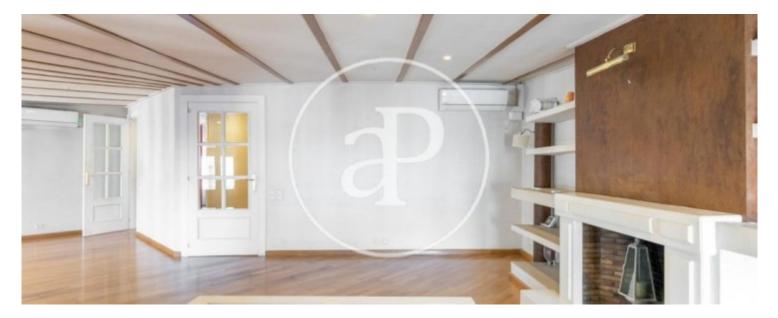

# Segregated floor in the Dreta de l'Eixample

In one of the most sought-after places in Barcelona, the Dreta de l'Eixample, we find this fifth floor totally outdoors, in a corner property dating from 1900, totally renovated; a stone's throw from Plaza Cataluña and Arco de Triunfo and very close to El Borne and Santa Caterina. It has a total of 246sqm and has a very practical and comfortable distribution: from the hall we access the large living room totally outside with clear views. Next to this there is a pleasant living room, currently a TV room and a gymnasium area, which could also be a large room. In this same wing of the house we find a complete bathroom and an ironing room with cupboards that could also be used as a service room if needed. The flat has a large fully equipped kitchen, with an island in the middle to be able to also have breakfast and lunch. Heading towards the other end we find the night area which is characterized by its wide and complete rooms: there are two double rooms with large full dressing rooms that share a bathroom and a spacious suite. The property consists of two registered units, so it would be easy to get two independent properties without asking the community for permission, making a fantastic investment. It is a fantastic top floor, from which you can access the communal roof terrace with views over the whole town. The property has a concierge service from Monday to Friday.