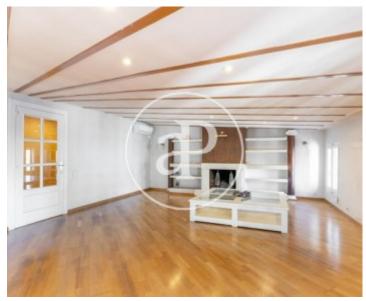

# Segregated floor in the Dreta de l'Eixample

In one of the most sought-after places in Barcelona, the Dreta de l'Eixample, we find this fifth floor totally outdoors, in a corner property dating from 1900, totally renovated; a stone's throw from Plaza Cataluña and Arco de Triunfo and very close to El Borne and Santa Caterina. It has a total of 246sqm and has a very practical and comfortable distribution: from the hall we access the large living room totally outside with clear views. Next to this there is a pleasant living room, currently a TV room and a gymnasium area, which could also be a large room. In this same wing of the house we find a complete bathroom and an ironing room with cupboards that could also be used as a service room if needed. The flat has a large fully equipped kitchen, with an island in the middle to be able to also have breakfast and lunch. Heading towards the other end we find the night area which is characterized by its wide and complete rooms: there are two double rooms with large full dressing rooms that share a bathroom and a spacious suite. The property consists of two registered units, so it would be easy to get two independent properties without asking the community for permission, making a fantastic investment. It is a fantastic top floor, from which you can access the communal roof terrace with views over the whole town. The property has a concierge service from Monday to Friday.