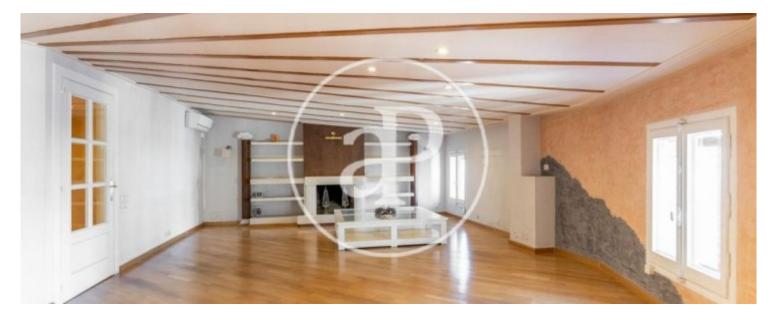

# Segregated floor in the Dreta de l'Eixample

In one of the most sought-after places in Barcelona, the Dreta de l'Eixample, we find this fifth floor totally outdoors, in a corner property dating from 1900, totally renovated; a stone's throw from Plaza Cataluña and Arco de Triunfo and very close to El Borne and Santa Caterina. It has a total of 246sqm and has a very practical and comfortable distribution: from the hall we access the large living room totally outside with clear views. Next to this there is a pleasant living room, currently a TV room and a gymnasium area, which could also be a large room. In this same wing of the house we find a complete bathroom and an ironing room with cupboards that could also be used as a service room if needed. The flat has a large fully equipped kitchen, with an island in the middle to be able to also have breakfast and lunch. Heading towards the other end we find the night area which is characterized by its wide and complete rooms: there are two double rooms with large full dressing rooms that share a bathroom and a spacious suite. The property consists of two registered units, so it would be easy to get two independent properties without asking the community for permission, making a fantastic investment. It is a fantastic top floor, from which you can access the communal roof terrace with views over the whole town. The property has a concierge service from Monday to Friday.