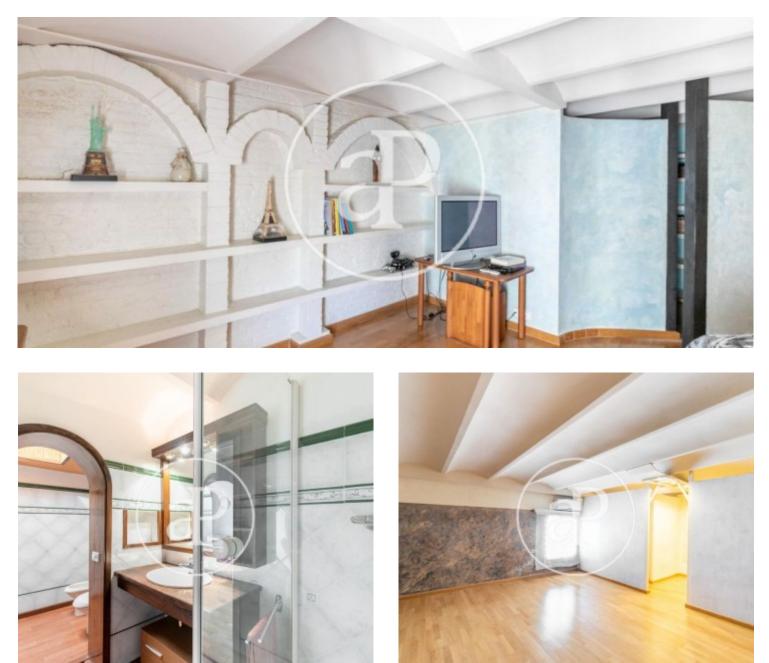

# Segregated floor in the Dreta de l'Eixample

In one of the most sought-after places in Barcelona, the Dreta de l'Eixample, we find this fifth floor totally outdoors, in a corner property dating from 1900, totally renovated; a stone's throw from Plaza Cataluña and Arco de Triunfo and very close to El Borne and Santa Caterina. It has a total of 246sqm and has a very practical and comfortable distribution: from the hall we access the large living room totally outside with clear views. Next to this there is a pleasant living room, currently a TV room and a gymnasium area, which could also be a large room. In this same wing of the house we find a complete bathroom and an ironing room with cupboards that could also be used as a service room if needed. The flat has a large fully equipped kitchen, with an island in the middle to be able to also have breakfast and lunch. Heading towards the other end we find the night area which is characterized by its wide and complete rooms: there are two double rooms with large full dressing rooms that share a bathroom and a spacious suite. The property consists of two registered units, so it would be easy to get two independent properties without asking the community for permission, making a fantastic investment. It is a fantastic top floor, from which you can access the communal roof terrace with views over the whole town. The property has a concierge service from Monday to Friday.