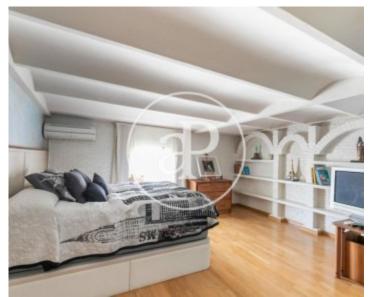

# Segregated floor in the Dreta de l'Eixample

In one of the most sought-after places in Barcelona, the Dreta de l'Eixample, we find this fifth floor totally outdoors, in a corner property dating from 1900, totally renovated; a stone's throw from Plaza Cataluña and Arco de Triunfo and very close to El Borne and Santa Caterina. It has a total of 246sqm and has a very practical and comfortable distribution: from the hall we access the large living room totally outside with clear views. Next to this there is a pleasant living room, currently a TV room and a gymnasium area, which could also be a large room. In this same wing of the house we find a complete bathroom and an ironing room with cupboards that could also be used as a service room if needed. The flat has a large fully equipped kitchen, with an island in the middle to be able to also have breakfast and lunch. Heading towards the other end we find the night area which is characterized by its wide and complete rooms: there are two double rooms with large full dressing rooms that share a bathroom and a spacious suite. The property consists of two registered units, so it would be easy to get two independent properties without asking the community for permission, making a fantastic investment. It is a fantastic top floor, from which you can access the communal roof terrace with views over the whole town. The property has a concierge service from Monday to Friday.