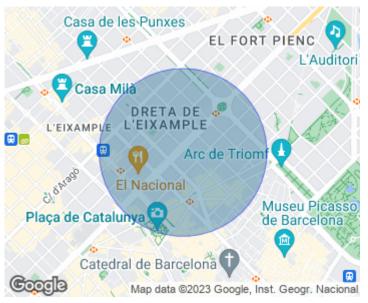

# Segregated floor in the Dreta de l'Eixample

In one of the most sought-after places in Barcelona, the Dreta de l'Eixample, we find this fifth floor totally outdoors, in a corner property dating from 1900, totally renovated; a stone's throw from Plaza Cataluña and Arco de Triunfo and very close to El Borne and Santa Caterina. It has a total of 246sqm and has a very practical and comfortable distribution: from the hall we access the large living room totally outside with clear views. Next to this there is a pleasant living room, currently a TV room and a gymnasium area, which could also be a large room. In this same wing of the house we find a complete bathroom and an ironing room with cupboards that could also be used as a service room if needed. The flat has a large fully equipped kitchen, with an island in the middle to be able to also have breakfast and lunch. Heading towards the other end we find the night area which is characterized by its wide and complete rooms: there are two double rooms with large full dressing rooms that share a bathroom and a spacious suite. The property consists of two registered units, so it would be easy to get two independent properties without asking the community for permission, making a fantastic investment. It is a fantastic top floor, from which you can access the communal roof terrace with views over the whole town. The property has a concierge service from Monday to Friday.