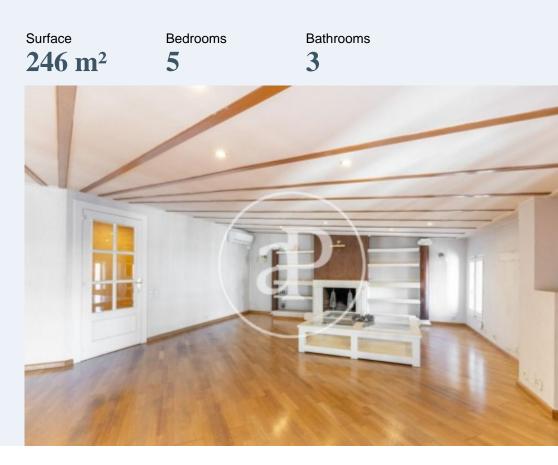

# Segregated floor in the Dreta de l'Eixample

In one of the most sought-after places in Barcelona, the Dreta de l'Eixample, we find this fifth floor totally outdoors, in a corner property dating from 1900, totally renovated; a stone's throw from Plaza Cataluña and Arco de Triunfo and very close to El Borne and Santa Caterina. It has a total of 246sqm and has a very practical and comfortable distribution: from the hall we access the large living room totally outside with clear views. Next to this there is a pleasant living room, currently a TV room and a gymnasium area, which could also be a large room. In this same wing of the house we find a complete bathroom and an ironing room with cupboards that could also be used as a service room if needed. The flat has a large fully equipped kitchen, with an island in the middle to be able to also have breakfast and lunch. Heading towards the other end we find the night area which is characterized by its wide and complete rooms: there are two double rooms with large full dressing rooms that share a bathroom and a spacious suite. The property consists of two registered units, so it would be easy to get two independent properties without asking the community for permission, making a fantastic investment. It is a fantastic top floor, from which you can access the communal roof terrace with views over the whole town. The property has a concierge service from Monday to Friday.