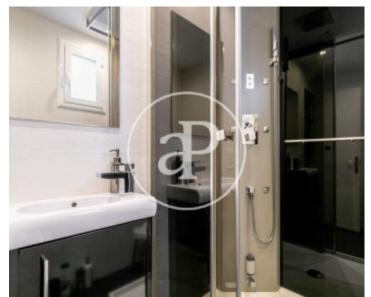

# Segregated floor in the Dreta de l'Eixample

In one of the most sought-after places in Barcelona, the Dreta de l'Eixample, we find this fifth floor totally outdoors, in a corner property dating from 1900, totally renovated; a stone's throw from Plaza Cataluña and Arco de Triunfo and very close to El Borne and Santa Caterina. It has a total of 246sqm and has a very practical and comfortable distribution: from the hall we access the large living room totally outside with clear views. Next to this there is a pleasant living room, currently a TV room and a gymnasium area, which could also be a large room. In this same wing of the house we find a complete bathroom and an ironing room with cupboards that could also be used as a service room if needed. The flat has a large fully equipped kitchen, with an island in the middle to be able to also have breakfast and lunch. Heading towards the other end we find the night area which is characterized by its wide and complete rooms: there are two double rooms with large full dressing rooms that share a bathroom and a spacious suite. The property consists of two registered units, so it would be easy to get two independent properties without asking the community for permission, making a fantastic investment. It is a fantastic top floor, from which you can access the communal roof terrace with views over the whole town. The property has a concierge service from Monday to Friday.