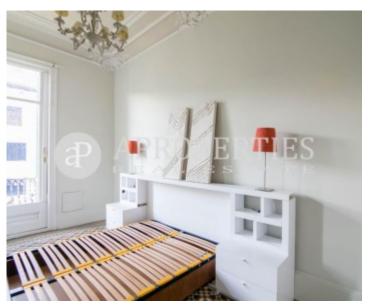

Wonderful modernist apartment completely renovated, with a living-dining room with high and coffered ceilings and access to a balcony facing the street.

The kitchen is equipped with oven, hob, fridge and washing machine (located in the bathroom). The sleeping area has two bedrooms, one of them with access to a dressing room, another single and a bathroom. The master bedroom and the living room have access to the balconies overlooking the street. It has gas heating by radiators and air conditioning by Split. It has been preserved mosaic floors, original windows and shutters. It is a modernist building with a spectacular vintage elevator