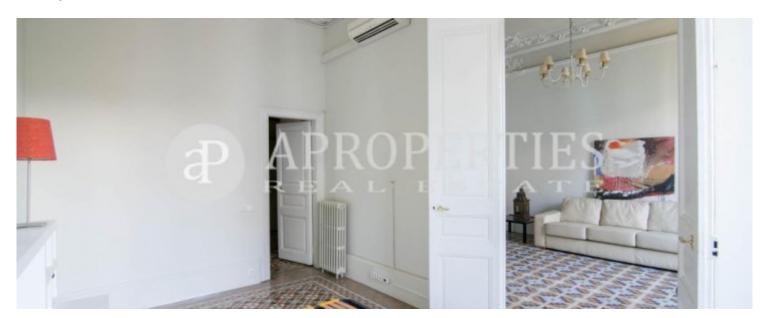

Wonderful modernist apartment completely renovated, with a living-dining room with high and coffered ceilings and access to a balcony facing the street.

The kitchen is equipped with oven, hob, fridge and washing machine (located in the bathroom). The sleeping area has two bedrooms, one of them with access to a dressing room, another single and a bathroom. The master bedroom and the living room have access to the balconies overlooking the street. It has gas heating by radiators and air conditioning by Split. It has been preserved mosaic floors, original windows and shutters. It is a modernist building with a spectacular vintage elevator