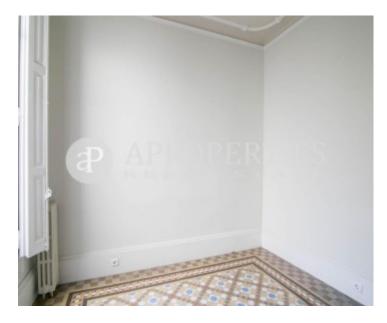

Wonderful modernist apartment completely renovated, with a living-dining room with high and coffered ceilings and access to a balcony facing the street.

The kitchen is equipped with oven, hob, fridge and washing machine (located in the bathroom). The sleeping area has two bedrooms, one of them with access to a dressing room, another single and a bathroom. The master bedroom and the living room have access to the balconies overlooking the street. It has gas heating by radiators and air conditioning by Split. It has been preserved mosaic floors, original windows and shutters. It is a modernist building with a spectacular vintage elevator