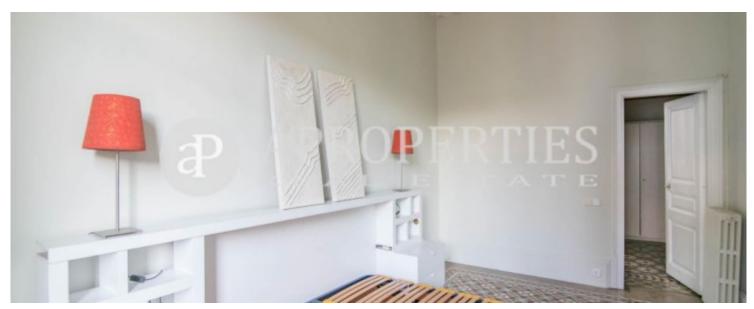

Wonderful modernist apartment completely renovated, with a living-dining room with high and coffered ceilings and access to a balcony facing the street.

The kitchen is equipped with oven, hob, fridge and washing machine (located in the bathroom). The sleeping area has two bedrooms, one of them with access to a dressing room, another single and a bathroom. The master bedroom and the living room have access to the balconies overlooking the street. It has gas heating by radiators and air conditioning by Split. It has been preserved mosaic floors, original windows and shutters. It is a modernist building with a spectacular vintage elevator