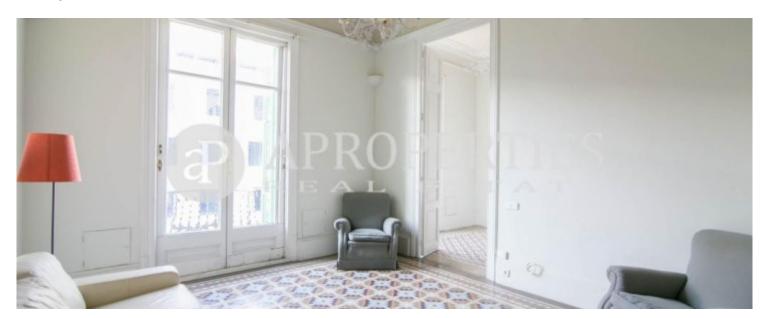

Wonderful modernist apartment completely renovated, with a living-dining room with high and coffered ceilings and access to a balcony facing the street.

The kitchen is equipped with oven, hob, fridge and washing machine (located in the bathroom). The sleeping area has two bedrooms, one of them with access to a dressing room, another single and a bathroom. The master bedroom and the living room have access to the balconies overlooking the street. It has gas heating by radiators and air conditioning by Split. It has been preserved mosaic floors, original windows and shutters. It is a modernist building with a spectacular vintage elevator