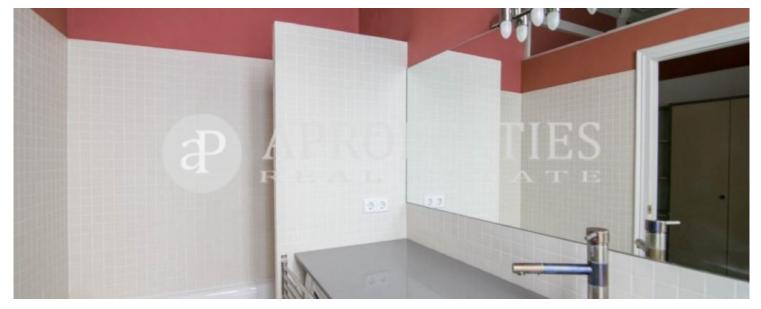

Wonderful modernist apartment completely renovated, with a living-dining room with high and coffered ceilings and access to a balcony facing the street.

The kitchen is equipped with oven, hob, fridge and washing machine (located in the bathroom). The sleeping area has two bedrooms, one of them with access to a dressing room, another single and a bathroom. The master bedroom and the living room have access to the balconies overlooking the street. It has gas heating by radiators and air conditioning by Split. It has been preserved mosaic floors, original windows and shutters. It is a modernist building with a spectacular vintage elevator