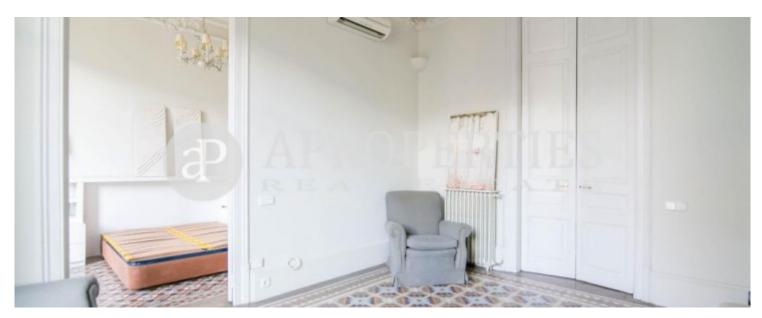

Wonderful modernist apartment completely renovated, with a living-dining room with high and coffered ceilings and access to a balcony facing the street.

The kitchen is equipped with oven, hob, fridge and washing machine (located in the bathroom). The sleeping area has two bedrooms, one of them with access to a dressing room, another single and a bathroom. The master bedroom and the living room have access to the balconies overlooking the street. It has gas heating by radiators and air conditioning by Split. It has been preserved mosaic floors, original windows and shutters. It is a modernist building with a spectacular vintage elevator