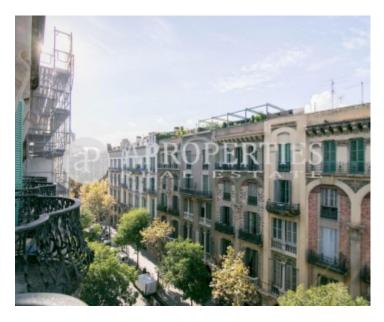

Wonderful modernist apartment completely renovated, with a living-dining room with high and coffered ceilings and access to a balcony facing the street.

The kitchen is equipped with oven, hob, fridge and washing machine (located in the bathroom). The sleeping area has two bedrooms, one of them with access to a dressing room, another single and a bathroom. The master bedroom and the living room have access to the balconies overlooking the street. It has gas heating by radiators and air conditioning by Split. It has been preserved mosaic floors, original windows and shutters. It is a modernist building with a spectacular vintage elevator