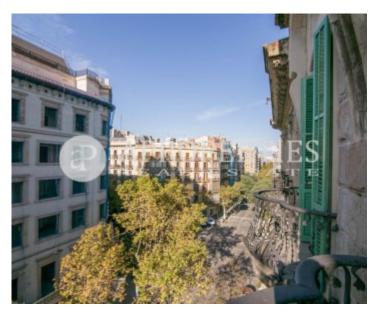

Wonderful modernist apartment completely renovated, with a living-dining room with high and coffered ceilings and access to a balcony facing the street.

The kitchen is equipped with oven, hob, fridge and washing machine (located in the bathroom). The sleeping area has two bedrooms, one of them with access to a dressing room, another single and a bathroom. The master bedroom and the living room have access to the balconies overlooking the street. It has gas heating by radiators and air conditioning by Split. It has been preserved mosaic floors, original windows and shutters. It is a modernist building with a spectacular vintage elevator