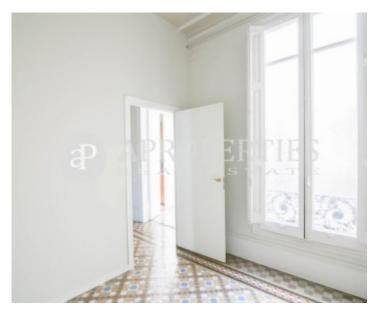

Wonderful modernist apartment completely renovated, with a living-dining room with high and coffered ceilings and access to a balcony facing the street.

The kitchen is equipped with oven, hob, fridge and washing machine (located in the bathroom). The sleeping area has two bedrooms, one of them with access to a dressing room, another single and a bathroom. The master bedroom and the living room have access to the balconies overlooking the street. It has gas heating by radiators and air conditioning by Split. It has been preserved mosaic floors, original windows and shutters. It is a modernist building with a spectacular vintage elevator