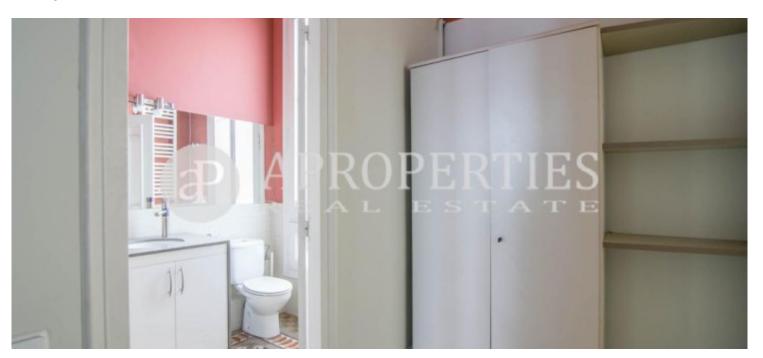

Wonderful modernist apartment completely renovated, with a living-dining room with high and coffered ceilings and access to a balcony facing the street.

The kitchen is equipped with oven, hob, fridge and washing machine (located in the bathroom). The sleeping area has two bedrooms, one of them with access to a dressing room, another single and a bathroom. The master bedroom and the living room have access to the balconies overlooking the street. It has gas heating by radiators and air conditioning by Split. It has been preserved mosaic floors, original windows and shutters. It is a modernist building with a spectacular vintage elevator