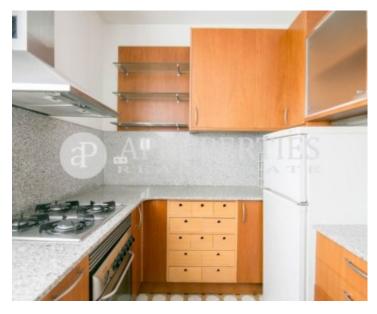

Wonderful modernist apartment completely renovated, with a living-dining room with high and coffered ceilings and access to a balcony facing the street.

The kitchen is equipped with oven, hob, fridge and washing machine (located in the bathroom). The sleeping area has two bedrooms, one of them with access to a dressing room, another single and a bathroom. The master bedroom and the living room have access to the balconies overlooking the street. It has gas heating by radiators and air conditioning by Split. It has been preserved mosaic floors, original windows and shutters. It is a modernist building with a spectacular vintage elevator