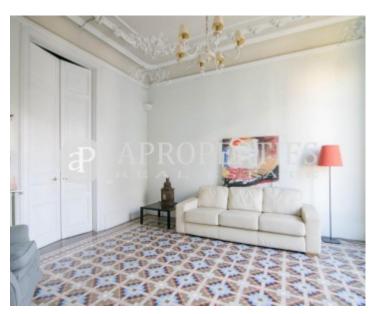

Wonderful modernist apartment completely renovated, with a living-dining room with high and coffered ceilings and access to a balcony facing the street.

The kitchen is equipped with oven, hob, fridge and washing machine (located in the bathroom). The sleeping area has two bedrooms, one of them with access to a dressing room, another single and a bathroom. The master bedroom and the living room have access to the balconies overlooking the street. It has gas heating by radiators and air conditioning by Split. It has been preserved mosaic floors, original windows and shutters. It is a modernist building with a spectacular vintage elevator