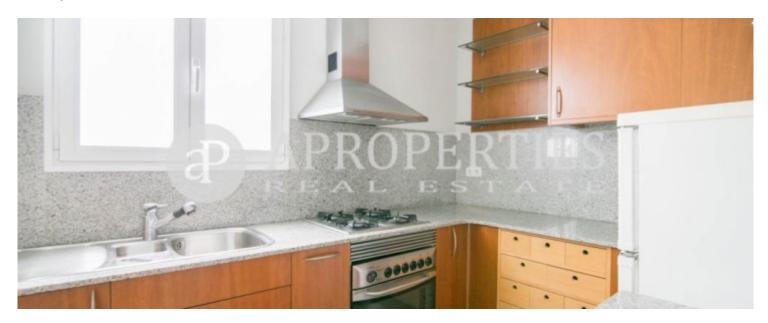

Wonderful modernist apartment completely renovated, with a living-dining room with high and coffered ceilings and access to a balcony facing the street.

The kitchen is equipped with oven, hob, fridge and washing machine (located in the bathroom). The sleeping area has two bedrooms, one of them with access to a dressing room, another single and a bathroom. The master bedroom and the living room have access to the balconies overlooking the street. It has gas heating by radiators and air conditioning by Split. It has been preserved mosaic floors, original windows and shutters. It is a modernist building with a spectacular vintage elevator