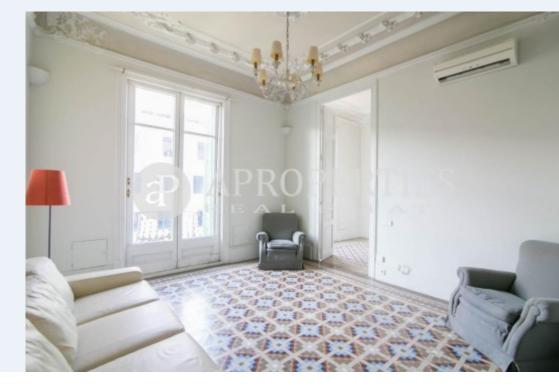

Wonderful modernist apartment completely renovated, with a living-dining room with high and coffered ceilings and access to a balcony facing the street.

The kitchen is equipped with oven, hob, fridge and washing machine (located in the bathroom). The sleeping area has two bedrooms, one of them with access to a dressing room, another single and a bathroom. The master bedroom and the living room have access to the balconies overlooking the street. It has gas heating by radiators and air conditioning by Split. It has been preserved mosaic floors, original windows and shutters. It is a modernist building with a spectacular vintage elevator