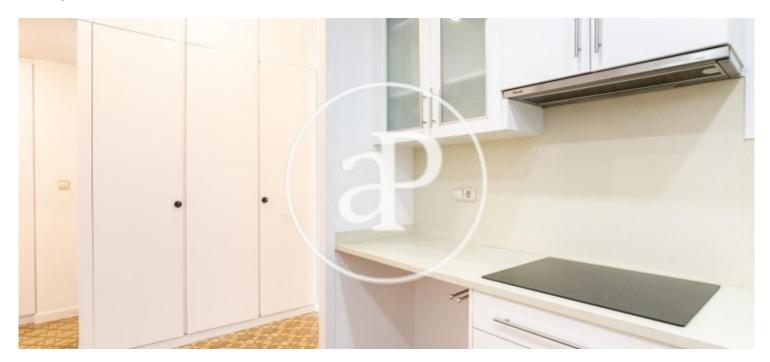

# In l'Eixample Dreta, very close to Avinguda Diagonal, we find a refurbished property with a surface area of 90sq m very well distributed.

In the day area, we find a living-dining room with access to a gallery fitted out as an office that gives access to a large terrace with chill-out area. In this space we find sofas, hammock and puffs. The property has a semi-open kitchen, equipped with electrical appliances. In the night area, we find an exterior double bedroom, which gives access to the gallery and a large complete bathroom. The flat has well-preserved mosaic floors and coffered ceilings, heating and split air conditioning. The property is well communicated with