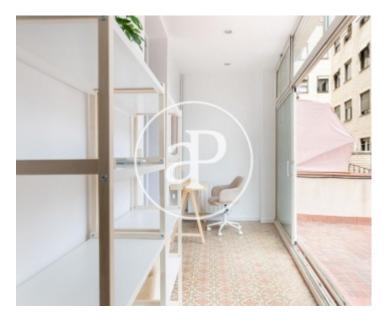

# In l'Eixample Dreta, very close to Avinguda Diagonal, we find a refurbished property with a surface area of 90sq m very well distributed.

In the day area, we find a living-dining room with access to a gallery fitted out as an office that gives access to a large terrace with chill-out area. In this space we find sofas, hammock and puffs. The property has a semi-open kitchen, equipped with electrical appliances. In the night area, we find an exterior double bedroom, which gives access to the gallery and a large complete bathroom. The flat has well-preserved mosaic floors and coffered ceilings, heating and split air conditioning. The property is well communicated with