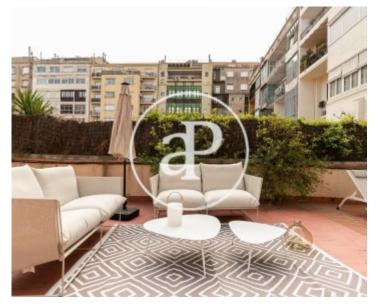

# In l'Eixample Dreta, very close to Avinguda Diagonal, we find a refurbished property with a surface area of 90sq m very well distributed.

In the day area, we find a living-dining room with access to a gallery fitted out as an office that gives access to a large terrace with chill-out area. In this space we find sofas, hammock and puffs. The property has a semi-open kitchen, equipped with electrical appliances. In the night area, we find an exterior double bedroom, which gives access to the gallery and a large complete bathroom. The flat has well-preserved mosaic floors and coffered ceilings, heating and split air conditioning. The property is well communicated with