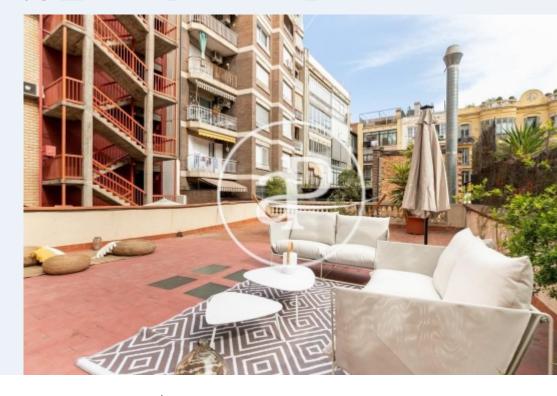

# In l'Eixample Dreta, very close to Avinguda Diagonal, we find a refurbished property with a surface area of 90sq m very well distributed.

In the day area, we find a living-dining room with access to a gallery fitted out as an office that gives access to a large terrace with chill-out area. In this space we find sofas, hammock and puffs. The property has a semi-open kitchen, equipped with electrical appliances. In the night area, we find an exterior double bedroom, which gives access to the gallery and a large complete bathroom. The flat has well-preserved mosaic floors and coffered ceilings, heating and split air conditioning. The property is well communicated with