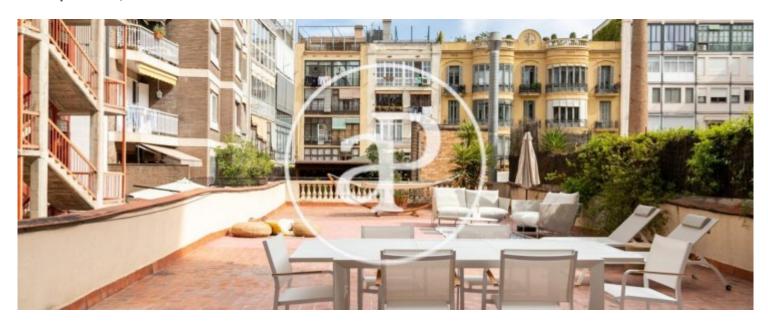

# In l'Eixample Dreta, very close to Avinguda Diagonal, we find a refurbished property with a surface area of 90sq m very well distributed.

In the day area, we find a living-dining room with access to a gallery fitted out as an office that gives access to a large terrace with chill-out area. In this space we find sofas, hammock and puffs. The property has a semi-open kitchen, equipped with electrical appliances. In the night area, we find an exterior double bedroom, which gives access to the gallery and a large complete bathroom. The flat has well-preserved mosaic floors and coffered ceilings, heating and split air conditioning. The property is well communicated with

all types of public transport and is surrounded by services, shops and restaurants. Can you imagine living here?