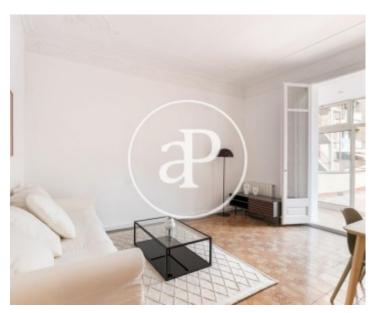

# In l'Eixample Dreta, very close to Avinguda Diagonal, we find a refurbished property with a surface area of 90sq m very well distributed.

In the day area, we find a living-dining room with access to a gallery fitted out as an office that gives access to a large terrace with chill-out area. In this space we find sofas, hammock and puffs. The property has a semi-open kitchen, equipped with electrical appliances. In the night area, we find an exterior double bedroom, which gives access to the gallery and a large complete bathroom. The flat has well-preserved mosaic floors and coffered ceilings, heating and split air conditioning. The property is well communicated with