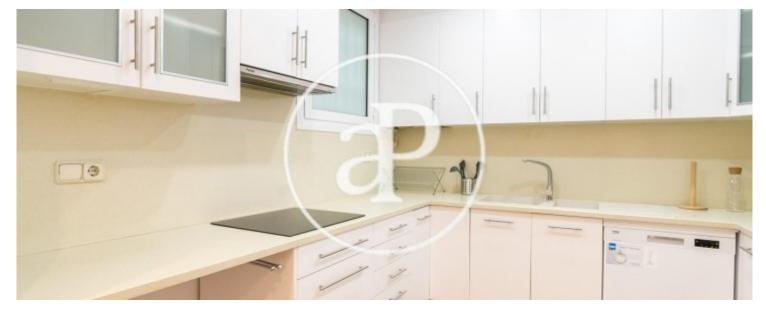

# In l'Eixample Dreta, very close to Avinguda Diagonal, we find a refurbished property with a surface area of 90sq m very well distributed.

In the day area, we find a living-dining room with access to a gallery fitted out as an office that gives access to a large terrace with chill-out area. In this space we find sofas, hammock and puffs. The property has a semi-open kitchen, equipped with electrical appliances. In the night area, we find an exterior double bedroom, which gives access to the gallery and a large complete bathroom. The flat has well-preserved mosaic floors and coffered ceilings, heating and split air conditioning. The property is well communicated with