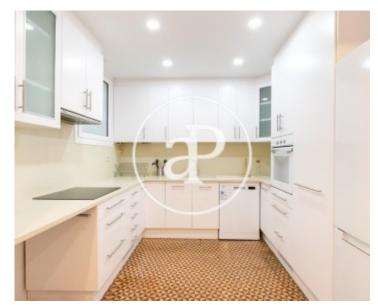

# In l'Eixample Dreta, very close to Avinguda Diagonal, we find a refurbished property with a surface area of 90sq m very well distributed.

In the day area, we find a living-dining room with access to a gallery fitted out as an office that gives access to a large terrace with chill-out area. In this space we find sofas, hammock and puffs. The property has a semi-open kitchen, equipped with electrical appliances. In the night area, we find an exterior double bedroom, which gives access to the gallery and a large complete bathroom. The flat has well-preserved mosaic floors and coffered ceilings, heating and split air conditioning. The property is well communicated with

all types of public transport and is surrounded by services, shops and restaurants. Can you imagine living here?