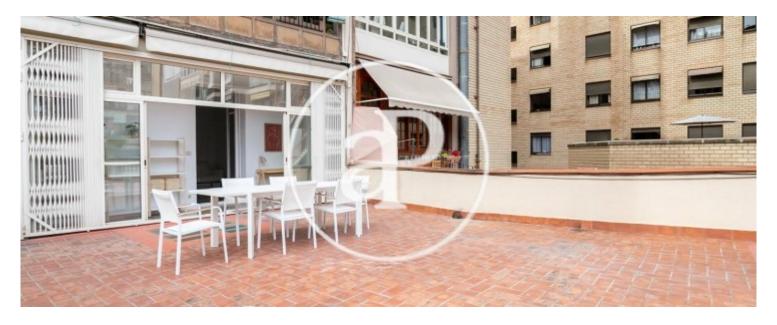

# In l'Eixample Dreta, very close to Avinguda Diagonal, we find a refurbished property with a surface area of 90sq m very well distributed.

In the day area, we find a living-dining room with access to a gallery fitted out as an office that gives access to a large terrace with chill-out area. In this space we find sofas, hammock and puffs. The property has a semi-open kitchen, equipped with electrical appliances. In the night area, we find an exterior double bedroom, which gives access to the gallery and a large complete bathroom. The flat has well-preserved mosaic floors and coffered ceilings, heating and split air conditioning. The property is well communicated with