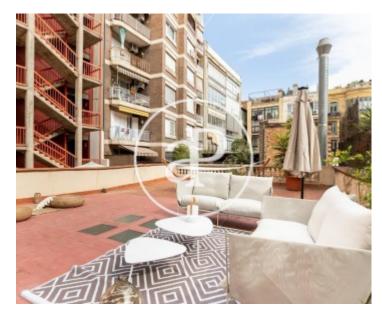

# In l'Eixample Dreta, very close to Avinguda Diagonal, we find a refurbished property with a surface area of 90sq m very well distributed.

In the day area, we find a living-dining room with access to a gallery fitted out as an office that gives access to a large terrace with chill-out area. In this space we find sofas, hammock and puffs. The property has a semi-open kitchen, equipped with electrical appliances. In the night area, we find an exterior double bedroom, which gives access to the gallery and a large complete bathroom. The flat has well-preserved mosaic floors and coffered ceilings, heating and split air conditioning. The property is well communicated with

all types of public transport and is surrounded by services, shops and restaurants. Can you imagine living here?