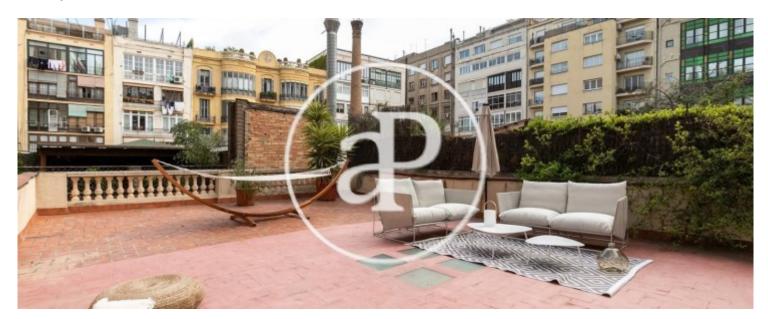

# In l'Eixample Dreta, very close to Avinguda Diagonal, we find a refurbished property with a surface area of 90sq m very well distributed.

In the day area, we find a living-dining room with access to a gallery fitted out as an office that gives access to a large terrace with chill-out area. In this space we find sofas, hammock and puffs. The property has a semi-open kitchen, equipped with electrical appliances. In the night area, we find an exterior double bedroom, which gives access to the gallery and a large complete bathroom. The flat has well-preserved mosaic floors and coffered ceilings, heating and split air conditioning. The property is well communicated with