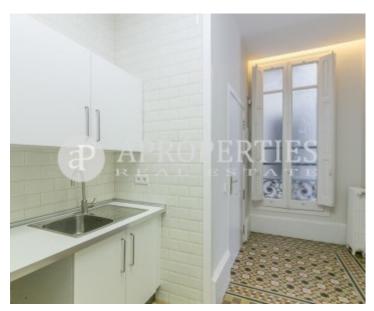

Wonderful modernist flat completely renovated consisting of a living-dining room with high and coffered ceilings and with access to a balcony with views overlooking the Street.

From the kitchen we access a courtyard where the utility room is located. The sleeping area has two bedrooms, one of them en suite, and two complete bathrooms. The main bedroom has a gallery typical of Eixample. The lighting has been meticulously designed. It has gas heating by radiators and air conditioning. They have preserved mosaic floors, original windows and shutters. It is a listed building with an spectacular and modernist elevator and concierge service.