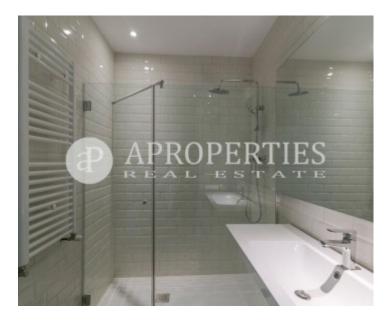

Wonderful modernist flat completely renovated consisting of a living-dining room with high and coffered ceilings and with access to a balcony with views overlooking the Street.

From the kitchen we access a courtyard where the utility room is located. The sleeping area has two bedrooms, one of them en suite, and two complete bathrooms. The main bedroom has a gallery typical of Eixample. The lighting has been meticulously designed. It has gas heating by radiators and air conditioning. They have preserved mosaic floors, original windows and shutters. It is a listed building with an spectacular and modernist elevator and concierge service.