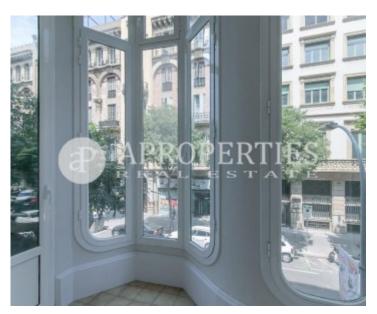

Wonderful modernist flat completely renovated consisting of a living-dining room with high and coffered ceilings and with access to a balcony with views overlooking the Street.

From the kitchen we access a courtyard where the utility room is located. The sleeping area has two bedrooms, one of them en suite, and two complete bathrooms. The main bedroom has a gallery typical of Eixample. The lighting has been meticulously designed. It has gas heating by radiators and air conditioning. They have preserved mosaic floors, original windows and shutters. It is a listed building with an spectacular and modernist elevator and concierge service.