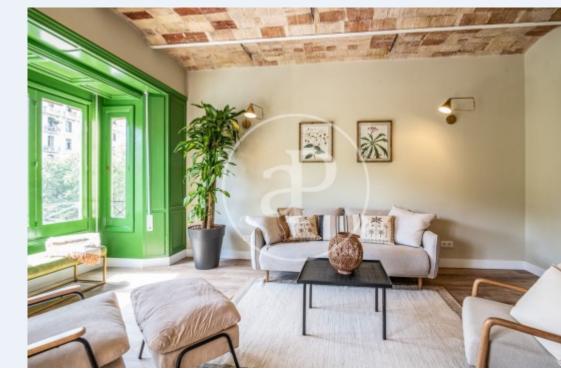

Surface **Bedrooms Bathrooms**  $110 \text{ m}^2$ 

In the Eixample Dreta, in Paseo San Juan with Diagonal, in a completely renovated and very wide Avenue, we find this elegant flat totally refurbished, in a stately building with lift.

The flat comes fully furnished, with parquet floors, exterior, with lots of light, heating and air conditioning ducts and quality furniture and excellent taste. On entering we find the kitchen completely open to the living room which has two different areas. In the night area, we have two double bedrooms, one en suite and the other with a dressing room and a separate bathroom in the hallway, which serves as a guest toilet. The master bedroom has fitted wardrobes. There is a mini room