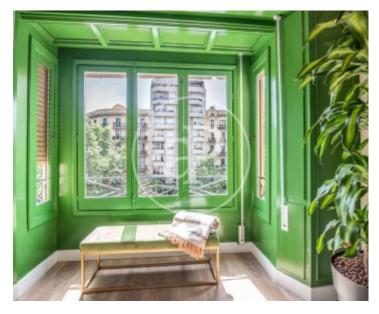

The flat comes fully furnished, with parquet floors, exterior, with lots of light, heating and air conditioning ducts and quality furniture and excellent taste. On entering we find the kitchen completely open to the living room which has two different areas. In the night area, we have two double bedrooms, one en suite and the other with a dressing room and a separate bathroom in the hallway, which serves as a guest toilet. The master bedroom has fitted wardrobes. There is a mini room