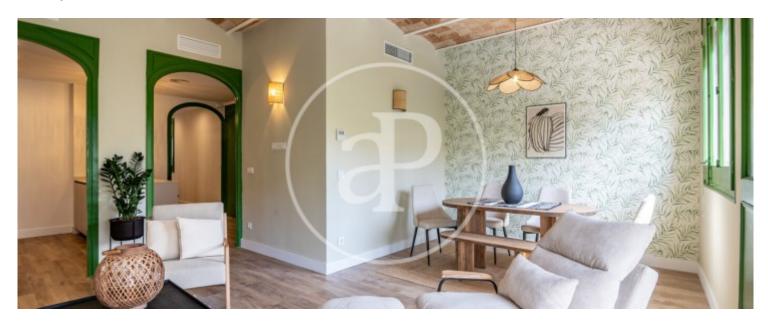

Surface **Bedrooms Bathrooms**  $110 \text{ m}^2$ 

In the Eixample Dreta, in Paseo San Juan with Diagonal, in a completely renovated and very wide Avenue, we find this elegant flat totally refurbished, in a stately building with lift.

The flat comes fully furnished, with parquet floors, exterior, with lots of light, heating and air conditioning ducts and quality furniture and excellent taste. On entering we find the kitchen completely open to the living room which has two different areas. In the night area, we have two double bedrooms, one en suite and the other with a dressing room and a separate bathroom in the hallway, which serves as a guest toilet. The master bedroom has fitted wardrobes. There is a mini room