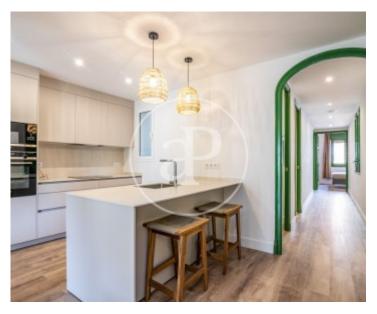

Surface **Bedrooms Bathrooms**  $110 \text{ m}^2$ 

In the Eixample Dreta, in Paseo San Juan with Diagonal, in a completely renovated and very wide Avenue, we find this elegant flat totally refurbished, in a stately building with lift.

The flat comes fully furnished, with parquet floors, exterior, with lots of light, heating and air conditioning ducts and quality furniture and excellent taste. On entering we find the kitchen completely open to the living room which has two different areas. In the night area, we have two double bedrooms, one en suite and the other with a dressing room and a separate bathroom in the hallway, which serves as a guest toilet. The master bedroom has fitted wardrobes. There is a mini room