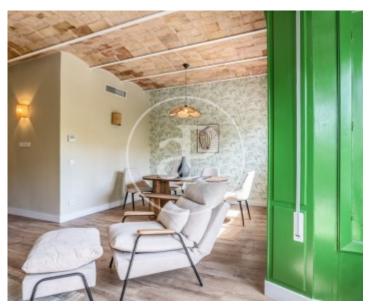

Surface **Bedrooms Bathrooms**  $110 \text{ m}^2$ 

In the Eixample Dreta, in Paseo San Juan with Diagonal, in a completely renovated and very wide Avenue, we find this elegant flat totally refurbished, in a stately building with lift.

The flat comes fully furnished, with parquet floors, exterior, with lots of light, heating and air conditioning ducts and quality furniture and excellent taste. On entering we find the kitchen completely open to the living room which has two different areas. In the night area, we have two double bedrooms, one en suite and the other with a dressing room and a separate bathroom in the hallway, which serves as a guest toilet. The master bedroom has fitted wardrobes. There is a mini room