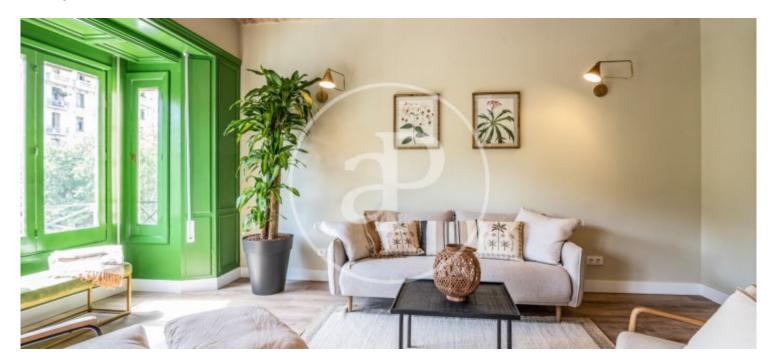

The flat comes fully furnished, with parquet floors, exterior, with lots of light, heating and air conditioning ducts and quality furniture and excellent taste. On entering we find the kitchen completely open to the living room which has two different areas. In the night area, we have two double bedrooms, one en suite and the other with a dressing room and a separate bathroom in the hallway, which serves as a guest toilet. The master bedroom has fitted wardrobes. There is a mini room