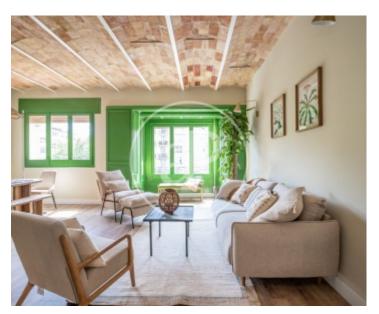

Surface **Bedrooms Bathrooms**  $110 \text{ m}^2$ 

In the Eixample Dreta, in Paseo San Juan with Diagonal, in a completely renovated and very wide Avenue, we find this elegant flat totally refurbished, in a stately building with lift.

The flat comes fully furnished, with parquet floors, exterior, with lots of light, heating and air conditioning ducts and quality furniture and excellent taste. On entering we find the kitchen completely open to the living room which has two different areas. In the night area, we have two double bedrooms, one en suite and the other with a dressing room and a separate bathroom in the hallway, which serves as a guest toilet. The master bedroom has fitted wardrobes. There is a mini room