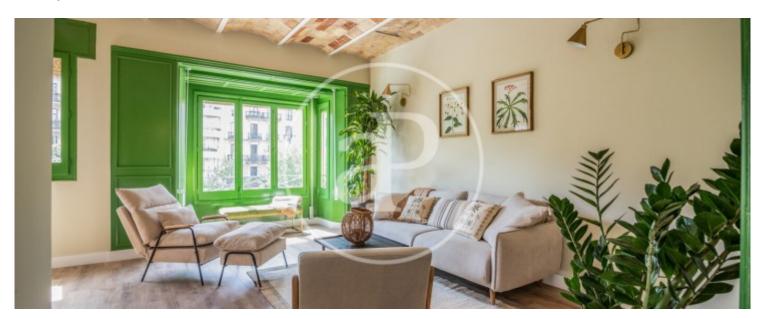

Surface **Bedrooms Bathrooms**  $110 \text{ m}^2$ 

In the Eixample Dreta, in Paseo San Juan with Diagonal, in a completely renovated and very wide Avenue, we find this elegant flat totally refurbished, in a stately building with lift.

The flat comes fully furnished, with parquet floors, exterior, with lots of light, heating and air conditioning ducts and quality furniture and excellent taste. On entering we find the kitchen completely open to the living room which has two different areas. In the night area, we have two double bedrooms, one en suite and the other with a dressing room and a separate bathroom in the hallway, which serves as a guest toilet. The master bedroom has fitted wardrobes. There is a mini room