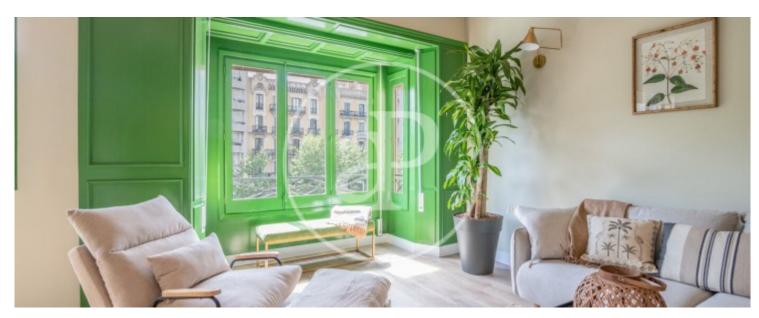

Surface **Bedrooms Bathrooms**  $110 \text{ m}^2$ 

In the Eixample Dreta, in Paseo San Juan with Diagonal, in a completely renovated and very wide Avenue, we find this elegant flat totally refurbished, in a stately building with lift.

The flat comes fully furnished, with parquet floors, exterior, with lots of light, heating and air conditioning ducts and quality furniture and excellent taste. On entering we find the kitchen completely open to the living room which has two different areas. In the night area, we have two double bedrooms, one en suite and the other with a dressing room and a separate bathroom in the hallway, which serves as a guest toilet. The master bedroom has fitted wardrobes. There is a mini room