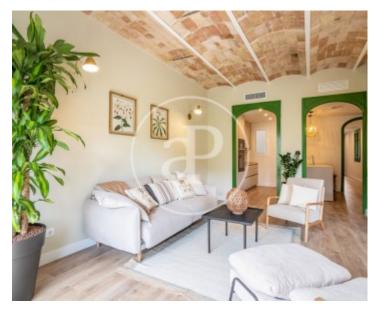

Surface **Bedrooms Bathrooms**  $110 \text{ m}^2$ 

In the Eixample Dreta, in Paseo San Juan with Diagonal, in a completely renovated and very wide Avenue, we find this elegant flat totally refurbished, in a stately building with lift.

The flat comes fully furnished, with parquet floors, exterior, with lots of light, heating and air conditioning ducts and quality furniture and excellent taste. On entering we find the kitchen completely open to the living room which has two different areas. In the night area, we have two double bedrooms, one en suite and the other with a dressing room and a separate bathroom in the hallway, which serves as a guest toilet. The master bedroom has fitted wardrobes. There is a mini room