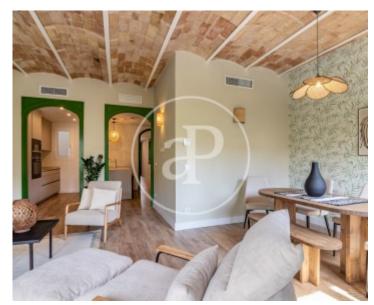

Surface **Bedrooms Bathrooms**  $110 \text{ m}^2$ 

In the Eixample Dreta, in Paseo San Juan with Diagonal, in a completely renovated and very wide Avenue, we find this elegant flat totally refurbished, in a stately building with lift.

The flat comes fully furnished, with parquet floors, exterior, with lots of light, heating and air conditioning ducts and quality furniture and excellent taste. On entering we find the kitchen completely open to the living room which has two different areas. In the night area, we have two double bedrooms, one en suite and the other with a dressing room and a separate bathroom in the hallway, which serves as a guest toilet. The master bedroom has fitted wardrobes. There is a mini room