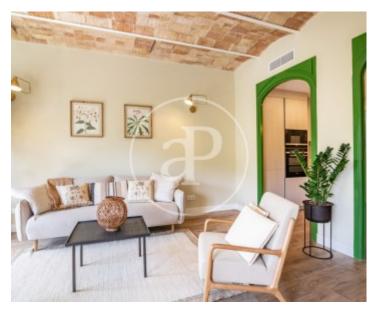

Surface **Bedrooms Bathrooms**  $110 \text{ m}^2$ 

In the Eixample Dreta, in Paseo San Juan with Diagonal, in a completely renovated and very wide Avenue, we find this elegant flat totally refurbished, in a stately building with lift.

The flat comes fully furnished, with parquet floors, exterior, with lots of light, heating and air conditioning ducts and quality furniture and excellent taste. On entering we find the kitchen completely open to the living room which has two different areas. In the night area, we have two double bedrooms, one en suite and the other with a dressing room and a separate bathroom in the hallway, which serves as a guest toilet. The master bedroom has fitted wardrobes. There is a mini room