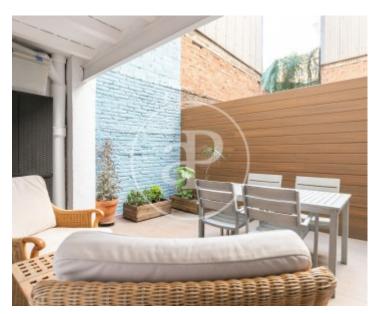

#### **Features**

- Views
- Heating

Surface

- ✓ Furnished ✓ AACC
- ✓ Terrace
- Lift

Price

380,000 €

Mezzanine with terrace in the heart of Eixample Dreta A few meters from Paseo de Gracia, La Pedrera and Plaza Catalunya, we find this mezzanine which consists of a double bedroom, bathroom, living room with equipped kitchen Smith open to the living room and a terrace with lots of privacy. It also has plenty of storage space and an interior patio that could be renovated and add more character to the property. As it is an old cellar, the Catalan vault, wooden beams and original stone walls have been preserved, which adds personality and charm. It has gas installation and hot/cold air ducts. In one of the most sought after areas of Barcelona, a few meters from stores and restaurants and public transport.