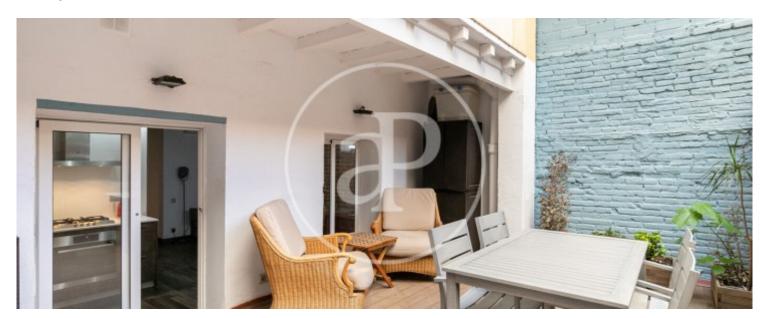

#### **Features**

- Views
- Heating

Surface

- ✓ Furnished ✓ AACC
- ✓ Terrace
- Lift

Price

380,000 €

Mezzanine with terrace in the heart of Eixample Dreta A few meters from Paseo de Gracia, La Pedrera and Plaza Catalunya, we find this mezzanine which consists of a double bedroom, bathroom, living room with equipped kitchen Smith open to the living room and a terrace with lots of privacy. It also has plenty of storage space and an interior patio that could be renovated and add more character to the property. As it is an old cellar, the Catalan vault, wooden beams and original stone walls have been preserved, which adds personality and charm. It has gas installation and hot/cold air ducts. In one of the most sought after areas of Barcelona, a few meters from stores and restaurants and public transport.