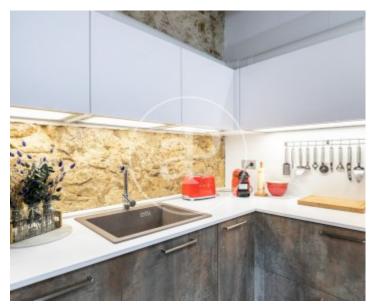

#### **Features**

- Views
- Heating

Surface

- ✓ Furnished ✓ AACC
- ✓ Terrace
- Lift

Price

380,000 €

Mezzanine with terrace in the heart of Eixample Dreta A few meters from Paseo de Gracia, La Pedrera and Plaza Catalunya, we find this mezzanine which consists of a double bedroom, bathroom, living room with equipped kitchen Smith open to the living room and a terrace with lots of privacy. It also has plenty of storage space and an interior patio that could be renovated and add more character to the property. As it is an old cellar, the Catalan vault, wooden beams and original stone walls have been preserved, which adds personality and charm. It has gas installation and hot/cold air ducts. In one of the most sought after areas of Barcelona, a few meters from stores and restaurants and public transport.