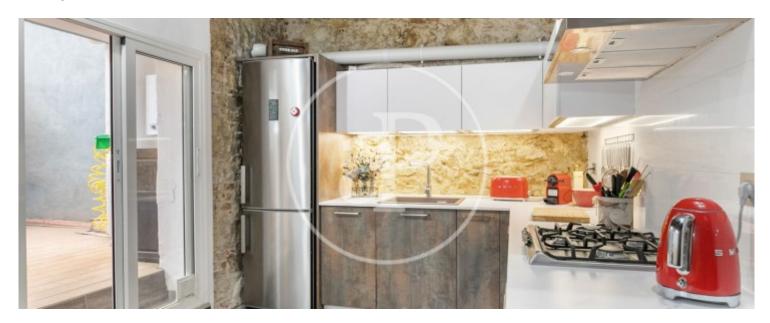

#### **Features**

- Views
- Heating

Surface

- ✓ Furnished ✓ AACC
- ✓ Terrace
- Lift

Price

380,000 €

Mezzanine with terrace in the heart of Eixample Dreta A few meters from Paseo de Gracia, La Pedrera and Plaza Catalunya, we find this mezzanine which consists of a double bedroom, bathroom, living room with equipped kitchen Smith open to the living room and a terrace with lots of privacy. It also has plenty of storage space and an interior patio that could be renovated and add more character to the property. As it is an old cellar, the Catalan vault, wooden beams and original stone walls have been preserved, which adds personality and charm. It has gas installation and hot/cold air ducts. In one of the most sought after areas of Barcelona, a few meters from stores and restaurants and public transport.