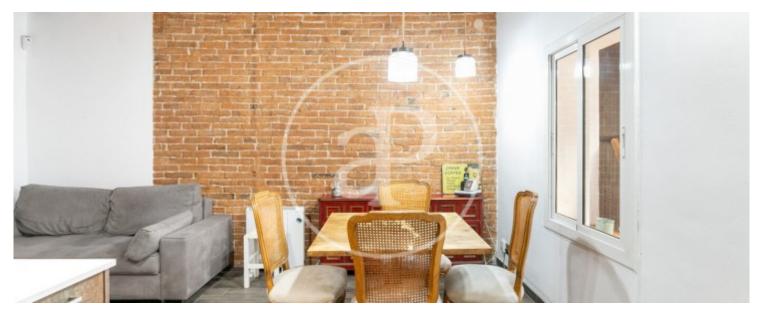

#### **Features**

- Views
- Heating

Surface

- ✓ Furnished ✓ AACC
- ✓ Terrace
- Lift

Price

380,000 €

Mezzanine with terrace in the heart of Eixample Dreta A few meters from Paseo de Gracia, La Pedrera and Plaza Catalunya, we find this mezzanine which consists of a double bedroom, bathroom, living room with equipped kitchen Smith open to the living room and a terrace with lots of privacy. It also has plenty of storage space and an interior patio that could be renovated and add more character to the property. As it is an old cellar, the Catalan vault, wooden beams and original stone walls have been preserved, which adds personality and charm. It has gas installation and hot/cold air ducts. In one of the most sought after areas of Barcelona, a few meters from stores and restaurants and public transport.