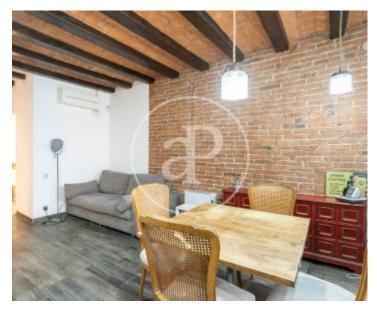

#### **Features**

- Views
- Heating

Surface

- ✓ Furnished ✓ AACC
- ✓ Terrace
- Lift

Price

380,000 €

Mezzanine with terrace in the heart of Eixample Dreta A few meters from Paseo de Gracia, La Pedrera and Plaza Catalunya, we find this mezzanine which consists of a double bedroom, bathroom, living room with equipped kitchen Smith open to the living room and a terrace with lots of privacy. It also has plenty of storage space and an interior patio that could be renovated and add more character to the property. As it is an old cellar, the Catalan vault, wooden beams and original stone walls have been preserved, which adds personality and charm. It has gas installation and hot/cold air ducts. In one of the most sought after areas of Barcelona, a few meters from stores and restaurants and public transport.