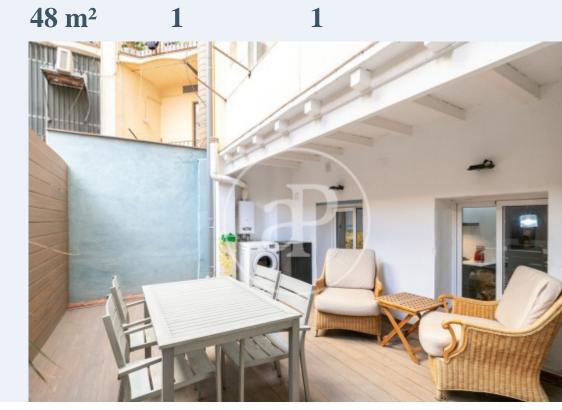

#### **Features**

- Views
- Heating

Surface

- ✓ Furnished ✓ AACC
- ✓ Terrace
- Lift

Price

380,000 €

Mezzanine with terrace in the heart of Eixample Dreta A few meters from Paseo de Gracia, La Pedrera and Plaza Catalunya, we find this mezzanine which consists of a double bedroom, bathroom, living room with equipped kitchen Smith open to the living room and a terrace with lots of privacy. It also has plenty of storage space and an interior patio that could be renovated and add more character to the property. As it is an old cellar, the Catalan vault, wooden beams and original stone walls have been preserved, which adds personality and charm. It has gas installation and hot/cold air ducts. In one of the most sought after areas of Barcelona, a few meters from stores and restaurants and public transport.