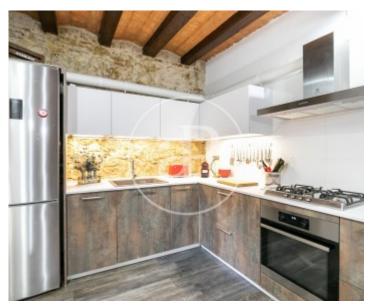

#### **Features**

- Views
- Heating

Surface

- ✓ Furnished ✓ AACC
- ✓ Terrace
- Lift

Price

380,000 €

Mezzanine with terrace in the heart of Eixample Dreta A few meters from Paseo de Gracia, La Pedrera and Plaza Catalunya, we find this mezzanine which consists of a double bedroom, bathroom, living room with equipped kitchen Smith open to the living room and a terrace with lots of privacy. It also has plenty of storage space and an interior patio that could be renovated and add more character to the property. As it is an old cellar, the Catalan vault, wooden beams and original stone walls have been preserved, which adds personality and charm. It has gas installation and hot/cold air ducts. In one of the most sought after areas of Barcelona, a few meters from stores and restaurants and public transport.