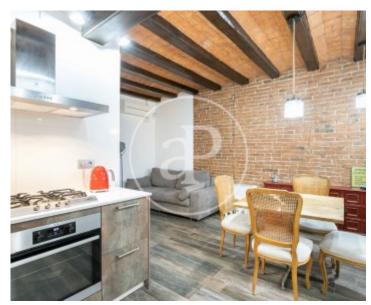

#### **Features**

- Views
- Heating

Surface

- ✓ Furnished ✓ AACC
- ✓ Terrace
- Lift

Price

380,000 €

Mezzanine with terrace in the heart of Eixample Dreta A few meters from Paseo de Gracia, La Pedrera and Plaza Catalunya, we find this mezzanine which consists of a double bedroom, bathroom, living room with equipped kitchen Smith open to the living room and a terrace with lots of privacy. It also has plenty of storage space and an interior patio that could be renovated and add more character to the property. As it is an old cellar, the Catalan vault, wooden beams and original stone walls have been preserved, which adds personality and charm. It has gas installation and hot/cold air ducts. In one of the most sought after areas of Barcelona, a few meters from stores and restaurants and public transport.