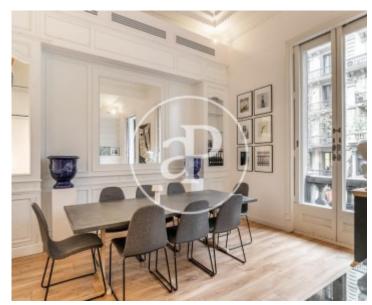

Surface Bedrooms Bathrooms 2

In a spectacular classic building of 1930, with concierge service, old carriage entrance, impressive vaulted and coffered ceilings and marble staircase with direct access to this exquisite property of about 100m2 which has two bedrooms en suite, semi-open kitchen and spectacular living room with fireplace and beautiful gallery overlooking the masterpiece of Gaudí. Natural wood floors, high ceilings with beautiful moldings, original stained glass windows, air conditioning ducts hot and cold, piped music and a long etcetera of small details that make this a very special property. It is important to know before visiting that, although the property has the form of a house, in the registry description it appears as commercial premises.