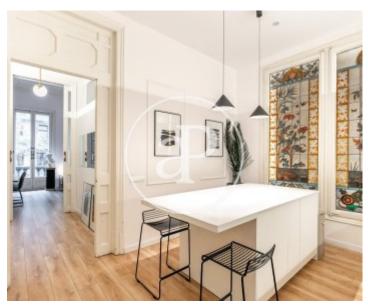

Surface Bedrooms Bathrooms 2

In a spectacular classic building of 1930, with concierge service, old carriage entrance, impressive vaulted and coffered ceilings and marble staircase with direct access to this exquisite property of about 100m2 which has two bedrooms en suite, semi-open kitchen and spectacular living room with fireplace and beautiful gallery overlooking the masterpiece of Gaudí. Natural wood floors, high ceilings with beautiful moldings, original stained glass windows, air conditioning ducts hot and cold, piped music and a long etcetera of small details that make this a very special property. It is important to know before visiting that, although the property has the form of a house, in the registry description it appears as commercial premises.