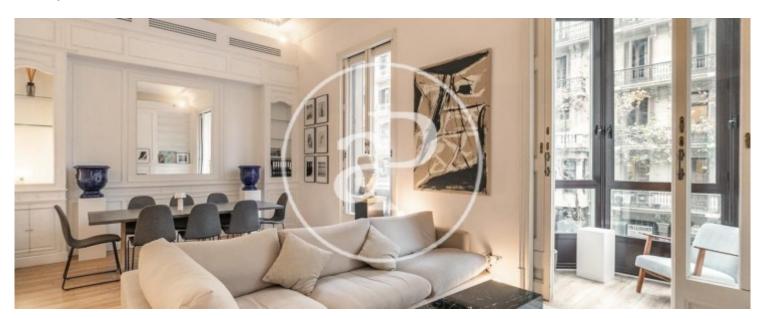

Surface Bedrooms Bathrooms 2

In a spectacular classic building of 1930, with concierge service, old carriage entrance, impressive vaulted and coffered ceilings and marble staircase with direct access to this exquisite property of about 100m2 which has two bedrooms en suite, semi-open kitchen and spectacular living room with fireplace and beautiful gallery overlooking the masterpiece of Gaudí. Natural wood floors, high ceilings with beautiful moldings, original stained glass windows, air conditioning ducts hot and cold, piped music and a long etcetera of small details that make this a very special property. It is important to know before visiting that, although the property has the form of a house, in the registry description it appears as commercial premises.