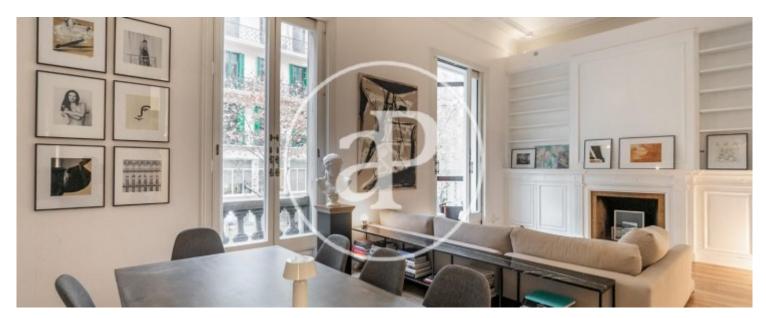

Surface Bedrooms Bathrooms 2

In a spectacular classic building of 1930, with concierge service, old carriage entrance, impressive vaulted and coffered ceilings and marble staircase with direct access to this exquisite property of about 100m2 which has two bedrooms en suite, semi-open kitchen and spectacular living room with fireplace and beautiful gallery overlooking the masterpiece of Gaudí. Natural wood floors, high ceilings with beautiful moldings, original stained glass windows, air conditioning ducts hot and cold, piped music and a long etcetera of small details that make this a very special property. It is important to know before visiting that, although the property has the form of a house, in the registry description it appears as commercial premises.