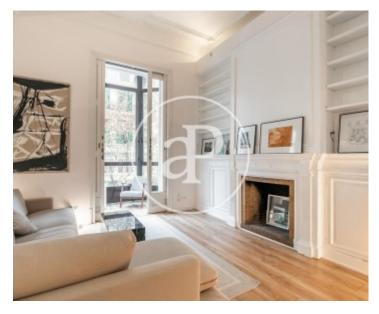

Surface Bedrooms Bathrooms 2

In a spectacular classic building of 1930, with concierge service, old carriage entrance, impressive vaulted and coffered ceilings and marble staircase with direct access to this exquisite property of about 100m2 which has two bedrooms en suite, semi-open kitchen and spectacular living room with fireplace and beautiful gallery overlooking the masterpiece of Gaudí. Natural wood floors, high ceilings with beautiful moldings, original stained glass windows, air conditioning ducts hot and cold, piped music and a long etcetera of small details that make this a very special property. It is important to know before visiting that, although the property has the form of a house, in the registry description it appears as commercial premises.