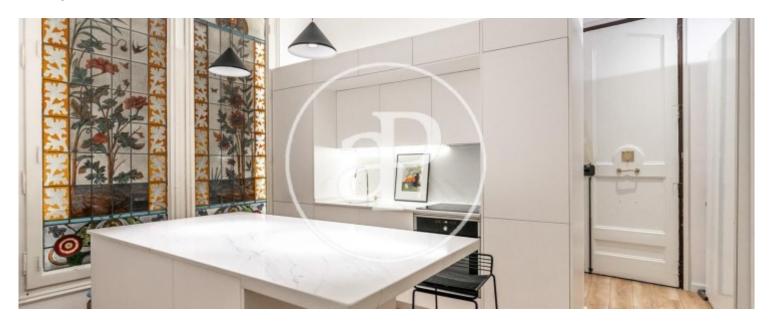

Surface Bedrooms Bathrooms 2

In a spectacular classic building of 1930, with concierge service, old carriage entrance, impressive vaulted and coffered ceilings and marble staircase with direct access to this exquisite property of about 100m2 which has two bedrooms en suite, semi-open kitchen and spectacular living room with fireplace and beautiful gallery overlooking the masterpiece of Gaudí. Natural wood floors, high ceilings with beautiful moldings, original stained glass windows, air conditioning ducts hot and cold, piped music and a long etcetera of small details that make this a very special property. It is important to know before visiting that, although the property has the form of a house, in the registry description it appears as commercial premises.