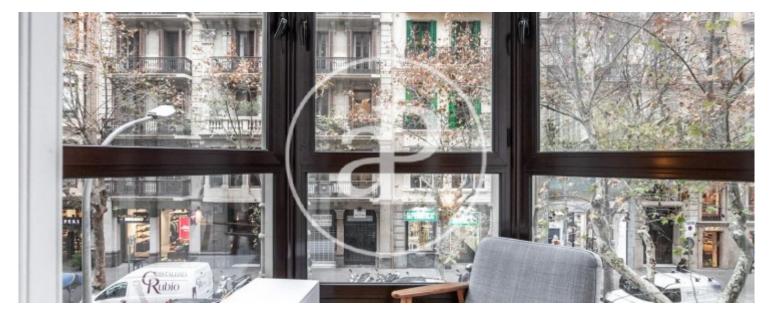

# Property in spectacular royal estate in front of La Pedrera.

Surface Bedrooms Bathrooms 2

In a spectacular classic building of 1930, with concierge service, old carriage entrance, impressive vaulted and coffered ceilings and marble staircase with direct access to this exquisite property of about 100m2 which has two bedrooms en suite, semi-open kitchen and spectacular living room with fireplace and beautiful gallery overlooking the masterpiece of Gaudí. Natural wood floors, high ceilings with beautiful moldings, original stained glass windows, air conditioning ducts hot and cold, piped music and a long etcetera of small details that make this a very special property. It is important to know before visiting that, although the property has the form of a house, in the registry description it appears as commercial premises.