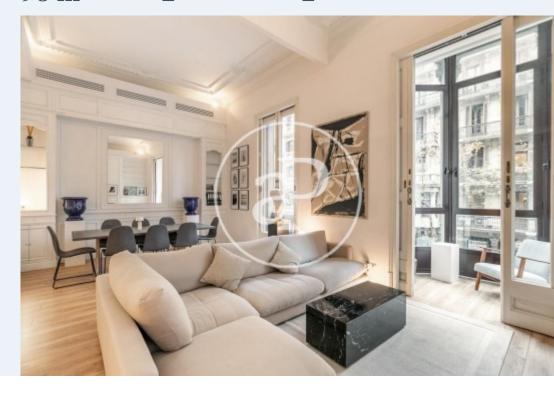

Surface Bedrooms Bathrooms 2

In a spectacular classic building of 1930, with concierge service, old carriage entrance, impressive vaulted and coffered ceilings and marble staircase with direct access to this exquisite property of about 100m2 which has two bedrooms en suite, semi-open kitchen and spectacular living room with fireplace and beautiful gallery overlooking the masterpiece of Gaudí. Natural wood floors, high ceilings with beautiful moldings, original stained glass windows, air conditioning ducts hot and cold, piped music and a long etcetera of small details that make this a very special property. It is important to know before visiting that, although the property has the form of a house, in the registry description it appears as commercial premises.