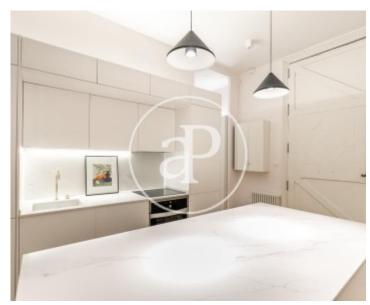

Surface Bedrooms Bathrooms 2

In a spectacular classic building of 1930, with concierge service, old carriage entrance, impressive vaulted and coffered ceilings and marble staircase with direct access to this exquisite property of about 100m2 which has two bedrooms en suite, semi-open kitchen and spectacular living room with fireplace and beautiful gallery overlooking the masterpiece of Gaudí. Natural wood floors, high ceilings with beautiful moldings, original stained glass windows, air conditioning ducts hot and cold, piped music and a long etcetera of small details that make this a very special property. It is important to know before visiting that, although the property has the form of a house, in the registry description it appears as commercial premises.