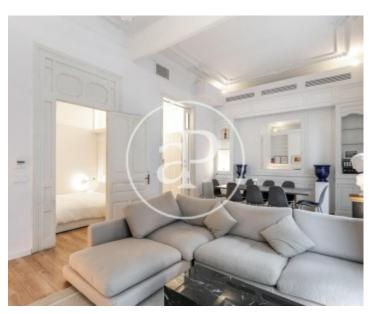

Surface Bedrooms Bathrooms 2

In a spectacular classic building of 1930, with concierge service, old carriage entrance, impressive vaulted and coffered ceilings and marble staircase with direct access to this exquisite property of about 100m2 which has two bedrooms en suite, semi-open kitchen and spectacular living room with fireplace and beautiful gallery overlooking the masterpiece of Gaudí. Natural wood floors, high ceilings with beautiful moldings, original stained glass windows, air conditioning ducts hot and cold, piped music and a long etcetera of small details that make this a very special property. It is important to know before visiting that, although the property has the form of a house, in the registry description it appears as commercial premises.