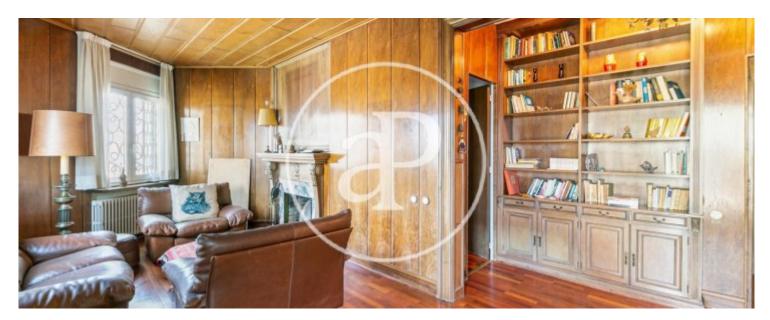

The attic, which measures 192 m2, consists of the union of two registration dwellings, one of 107m2 and the other of 84m2, so it could be divided into 2 floors again. It currently has five bedrooms and three bathrooms, a spacious living room with fireplace and access to a long balcony / terrace of approximately 20 m2 with views over the Rambla Catalunya. The area facing SE also has a 7 m2 balcony overlooking a typical Ensanche Island patio. The apartment consists of parquet and gas heating. The farm

is completely rehabilitated and has a certificate of aptitude and also has a concierge service. It is a great opportunity to reform one or two apartments in an unbeatable location or to invest in two apartments to rent in the heart of Barcelona.