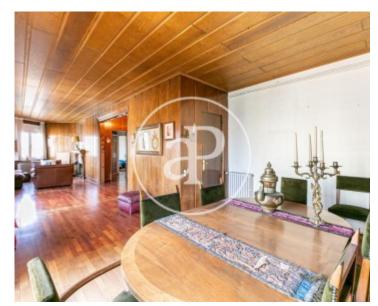

The attic, which measures 192 m2, consists of the union of two registration dwellings, one of 107m2 and the other of 84m2, so it could be divided into 2 floors again. It currently has five bedrooms and three bathrooms, a spacious living room with fireplace and access to a long balcony / terrace of approximately 20 m2 with views over the Rambla Catalunya. The area facing SE also has a 7 m2 balcony overlooking a typical Ensanche Island patio. The apartment consists of parquet and gas heating. The farm