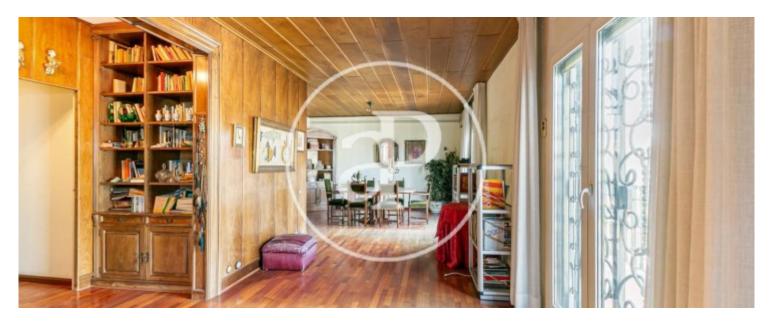

### **Features**

✓ Views ✓ Heating

✓ AACC ✓ Terrace

✓ Lift ✓ Concierge

Price

1,200,000 €

 $\begin{array}{ccc} \text{Surface} & \text{Bedrooms} & \text{Bathrooms} \\ 192 \ m^2 & 5 & 3 \\ \end{array}$ 

In a Royal corner estate of Rambla Catalunya, formerly known as Casa Verdú, we present this beautiful apartment completely exterior and with double orientation.

The attic, which measures 192 m2, consists of the union of two registration dwellings, one of 107m2 and the other of 84m2, so it could be divided into 2 floors again. It currently has five bedrooms and three bathrooms, a spacious living room with fireplace and access to a long balcony / terrace of approximately 20 m2 with views over the Rambla Catalunya. The area facing SE also has a 7 m2 balcony overlooking a typical Ensanche Island patio. The apartment consists of parquet and gas heating. The farm