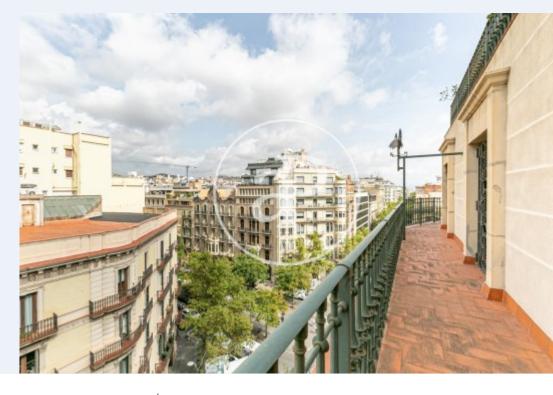

The attic, which measures 192 m2, consists of the union of two registration dwellings, one of 107m2 and the other of 84m2, so it could be divided into 2 floors again. It currently has five bedrooms and three bathrooms, a spacious living room with fireplace and access to a long balcony / terrace of approximately 20 m2 with views over the Rambla Catalunya. The area facing SE also has a 7 m2 balcony overlooking a typical Ensanche Island patio. The apartment consists of parquet and gas heating. The farm