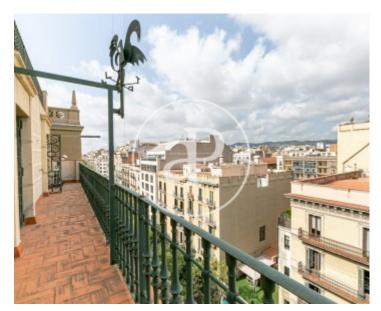

### **Features**

✓ Views ✓ Heating

✓ AACC ✓ Terrace

✓ Lift ✓ Concierge

Price

1,200,000 €

 $\begin{array}{ccc} \text{Surface} & \text{Bedrooms} & \text{Bathrooms} \\ 192 \ m^2 & 5 & 3 \\ \end{array}$ 

In a Royal corner estate of Rambla Catalunya, formerly known as Casa Verdú, we present this beautiful apartment completely exterior and with double orientation.

The attic, which measures 192 m2, consists of the union of two registration dwellings, one of 107m2 and the other of 84m2, so it could be divided into 2 floors again. It currently has five bedrooms and three bathrooms, a spacious living room with fireplace and access to a long balcony / terrace of approximately 20 m2 with views over the Rambla Catalunya. The area facing SE also has a 7 m2 balcony overlooking a typical Ensanche Island patio. The apartment consists of parquet and gas heating. The farm