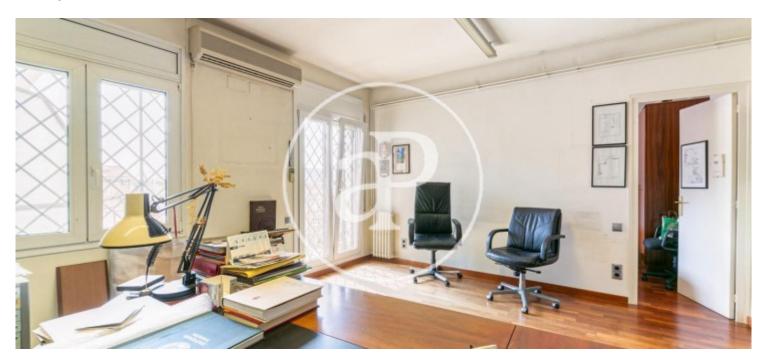

The attic, which measures 192 m2, consists of the union of two registration dwellings, one of 107m2 and the other of 84m2, so it could be divided into 2 floors again. It currently has five bedrooms and three bathrooms, a spacious living room with fireplace and access to a long balcony / terrace of approximately 20 m2 with views over the Rambla Catalunya. The area facing SE also has a 7 m2 balcony overlooking a typical Ensanche Island patio. The apartment consists of parquet and gas heating. The farm