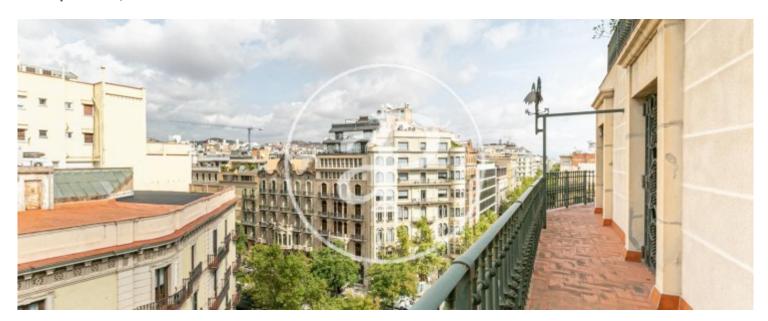

The attic, which measures 192 m2, consists of the union of two registration dwellings, one of 107m2 and the other of 84m2, so it could be divided into 2 floors again. It currently has five bedrooms and three bathrooms, a spacious living room with fireplace and access to a long balcony / terrace of approximately 20 m2 with views over the Rambla Catalunya. The area facing SE also has a 7 m2 balcony overlooking a typical Ensanche Island patio. The apartment consists of parquet and gas heating. The farm