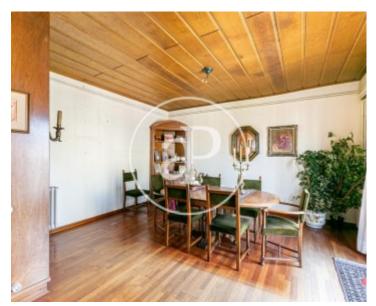

The attic, which measures 192 m2, consists of the union of two registration dwellings, one of 107m2 and the other of 84m2, so it could be divided into 2 floors again. It currently has five bedrooms and three bathrooms, a spacious living room with fireplace and access to a long balcony / terrace of approximately 20 m2 with views over the Rambla Catalunya. The area facing SE also has a 7 m2 balcony overlooking a typical Ensanche Island patio. The apartment consists of parquet and gas heating. The farm