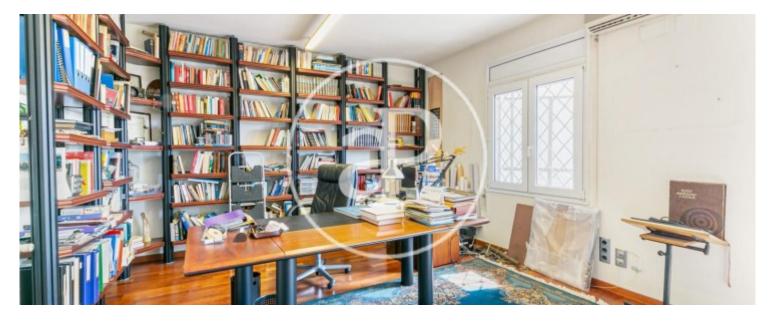

The attic, which measures 192 m2, consists of the union of two registration dwellings, one of 107m2 and the other of 84m2, so it could be divided into 2 floors again. It currently has five bedrooms and three bathrooms, a spacious living room with fireplace and access to a long balcony / terrace of approximately 20 m2 with views over the Rambla Catalunya. The area facing SE also has a 7 m2 balcony overlooking a typical Ensanche Island patio. The apartment consists of parquet and gas heating. The farm