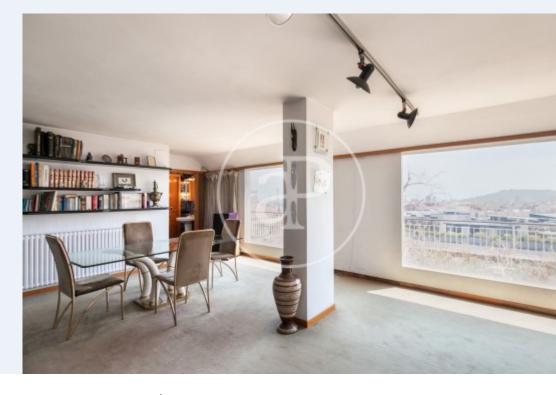

Surface **Bedrooms Bathrooms**  $185 \text{ m}^2$ 

Penthouse with 185 sqm built and a magnificent terrace of 75 sqm with direct access from several of the rooms, integrated to the city and the sea from the heights.

It is located in a corner property with south orientation enjoying views to the sea, Tibidabo, Fort of Montjuic and the Basilica of the Sagrada Familia among others. Very close to Passeig Sant Joan and surrounded by schools, markets, shops and several public transports. Currently it has a large living room, TV room, toilet, office, kitchen, master suite with sauna, junior suite, laundry room and storage room. In its large terrace of 75sqm there is a barbecue arranged for the enjoyment of the space.