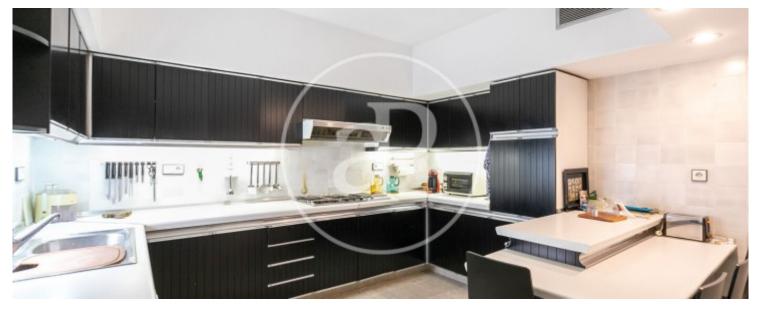

It is located in a corner property with south orientation enjoying views to the sea, Tibidabo, Fort of Montjuic and the Basilica of the Sagrada Familia among others. Very close to Passeig Sant Joan and surrounded by schools, markets, shops and several public transports. Currently it has a large living room, TV room, toilet, office, kitchen, master suite with sauna, junior suite, laundry room and storage room. In its large terrace of 75sqm there is a barbecue arranged for the enjoyment of the space.