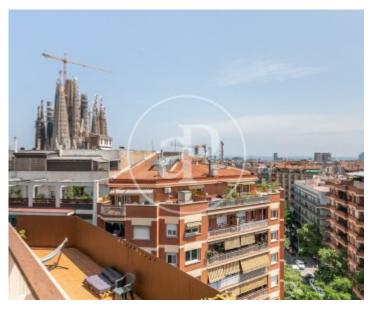

It is located in a corner property with south orientation enjoying views to the sea, Tibidabo, Fort of Montjuic and the Basilica of the Sagrada Familia among others. Very close to Passeig Sant Joan and surrounded by schools, markets, shops and several public transports. Currently it has a large living room, TV room, toilet, office, kitchen, master suite with sauna, junior suite, laundry room and storage room. In its large terrace of 75sqm there is a barbecue arranged for the enjoyment of the space.