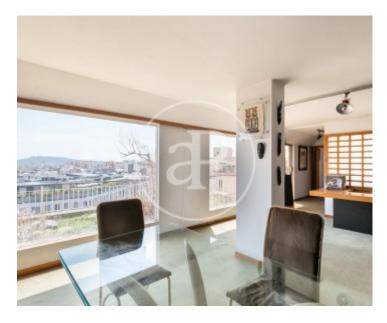

It is located in a corner property with south orientation enjoying views to the sea, Tibidabo, Fort of Montjuic and the Basilica of the Sagrada Familia among others. Very close to Passeig Sant Joan and surrounded by schools, markets, shops and several public transports. Currently it has a large living room, TV room, toilet, office, kitchen, master suite with sauna, junior suite, laundry room and storage room. In its large terrace of 75sqm there is a barbecue arranged for the enjoyment of the space.