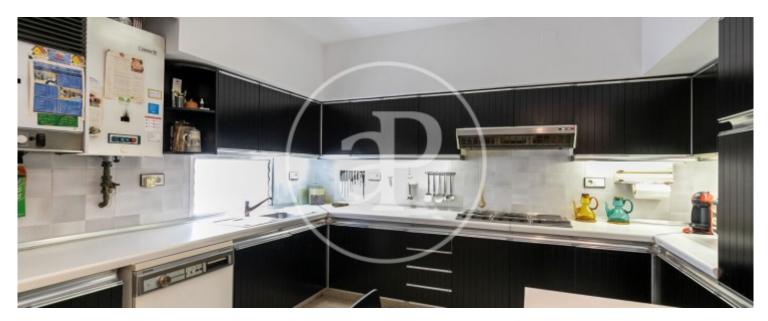

It is located in a corner property with south orientation enjoying views to the sea, Tibidabo, Fort of Montjuic and the Basilica of the Sagrada Familia among others. Very close to Passeig Sant Joan and surrounded by schools, markets, shops and several public transports. Currently it has a large living room, TV room, toilet, office, kitchen, master suite with sauna, junior suite, laundry room and storage room. In its large terrace of 75sqm there is a barbecue arranged for the enjoyment of the space.