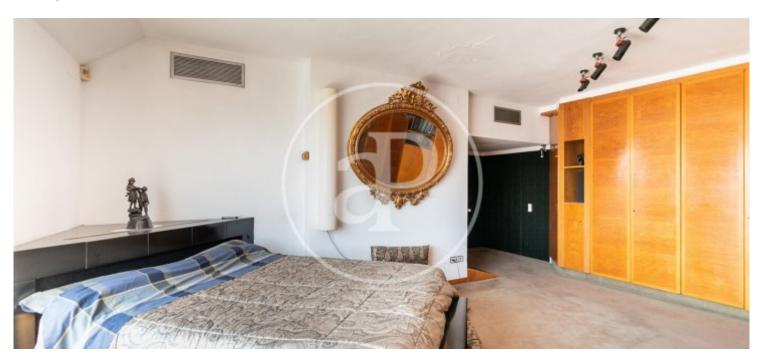

It is located in a corner property with south orientation enjoying views to the sea, Tibidabo, Fort of Montjuic and the Basilica of the Sagrada Familia among others. Very close to Passeig Sant Joan and surrounded by schools, markets, shops and several public transports. Currently it has a large living room, TV room, toilet, office, kitchen, master suite with sauna, junior suite, laundry room and storage room. In its large terrace of 75sqm there is a barbecue arranged for the enjoyment of the space.