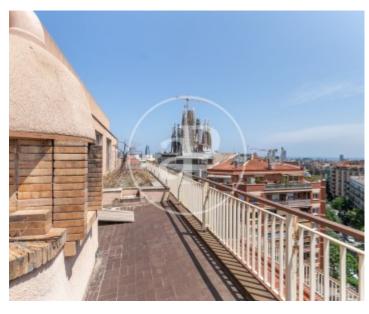

Surface **Bedrooms Bathrooms**  $185 \text{ m}^2$ 

Penthouse with 185 sqm built and a magnificent terrace of 75 sqm with direct access from several of the rooms, integrated to the city and the sea from the heights.

It is located in a corner property with south orientation enjoying views to the sea, Tibidabo, Fort of Montjuic and the Basilica of the Sagrada Familia among others. Very close to Passeig Sant Joan and surrounded by schools, markets, shops and several public transports. Currently it has a large living room, TV room, toilet, office, kitchen, master suite with sauna, junior suite, laundry room and storage room. In its large terrace of 75sqm there is a barbecue arranged for the enjoyment of the space.