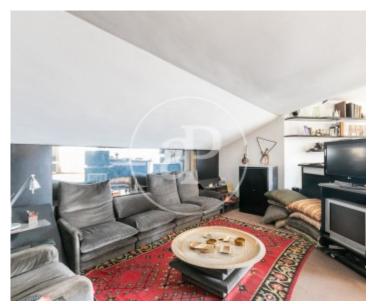

It is located in a corner property with south orientation enjoying views to the sea, Tibidabo, Fort of Montjuic and the Basilica of the Sagrada Familia among others. Very close to Passeig Sant Joan and surrounded by schools, markets, shops and several public transports. Currently it has a large living room, TV room, toilet, office, kitchen, master suite with sauna, junior suite, laundry room and storage room. In its large terrace of 75sqm there is a barbecue arranged for the enjoyment of the space.