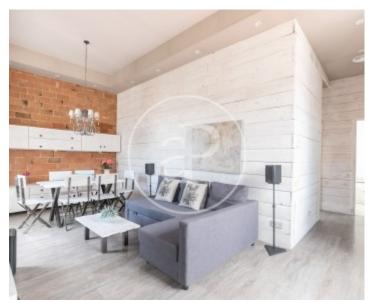

The property consists, in the day area, of a spacious living-dining room with plasma TV and Doulby sound system, and a fully equipped designer kitchen with kitchenware. In the night area, there are two double bedrooms with excellent views, built-in wardrobes and plasma TV in each of them. Two complete bathrooms, one of them with a hydro-massage shower and the other one with a large bathtub, also with hydro-massage. The flat has a panelled terrace, fully equipped with