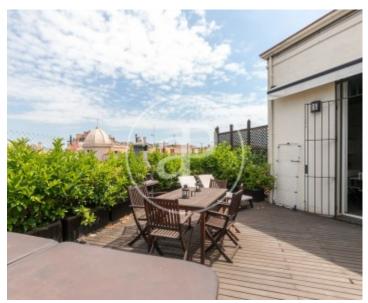

Surface **Bedrooms Bathrooms**  $110 \text{ m}^2$ 

**AVAILABLE FROM 15 January 2023 In a** fantastic location, just a few metres from the emblematic Paseo de Gracia, we find this fabulous penthouse with excellent views of 110sq m and 45sq m of terrace.

The property consists, in the day area, of a spacious living-dining room with plasma TV and Doulby sound system, and a fully equipped designer kitchen with kitchenware. In the night area, there are two double bedrooms with excellent views, built-in wardrobes and plasma TV in each of them. Two complete bathrooms, one of them with a hydro-massage shower and the other one with a large bathtub, also with hydro-massage. The flat has a panelled terrace, fully equipped with

furniture, barbecue and new jacuzzi. It has air conditioning and alarm system. The property has very good communication with all types of public transport and is close to a commercial area, with exclusive shops and surrounded by modernist buildings.