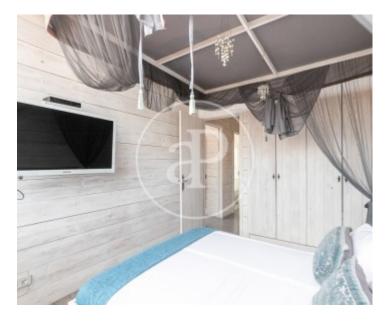

The property consists, in the day area, of a spacious living-dining room with plasma TV and Doulby sound system, and a fully equipped designer kitchen with kitchenware. In the night area, there are two double bedrooms with excellent views, built-in wardrobes and plasma TV in each of them. Two complete bathrooms, one of them with a hydro-massage shower and the other one with a large bathtub, also with hydro-massage. The flat has a panelled terrace, fully equipped with