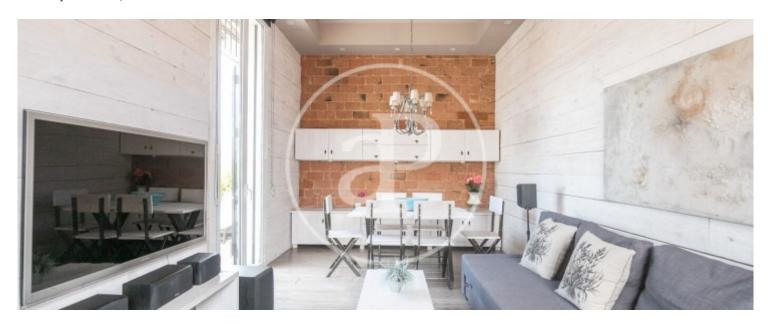

The property consists, in the day area, of a spacious living-dining room with plasma TV and Doulby sound system, and a fully equipped designer kitchen with kitchenware. In the night area, there are two double bedrooms with excellent views, built-in wardrobes and plasma TV in each of them. Two complete bathrooms, one of them with a hydro-massage shower and the other one with a large bathtub, also with hydro-massage. The flat has a panelled terrace, fully equipped with