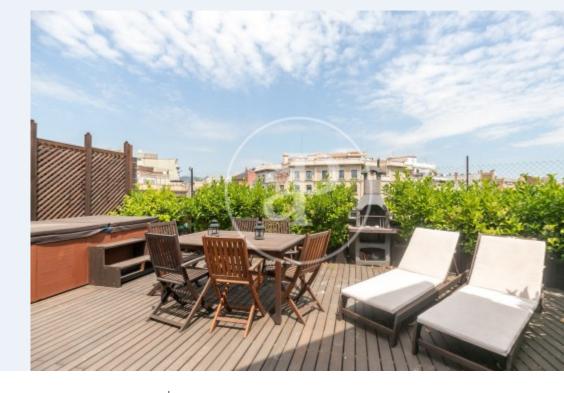

Surface **Bedrooms Bathrooms**  $110 \text{ m}^2$ 

**AVAILABLE FROM 15 January 2023 In a** fantastic location, just a few metres from the emblematic Paseo de Gracia, we find this fabulous penthouse with excellent views of 110sq m and 45sq m of terrace.

furniture, barbecue and new jacuzzi. It has air conditioning and alarm system. The property has very good communication with all types of public transport and is close to a commercial area, with exclusive shops and surrounded by modernist buildings.