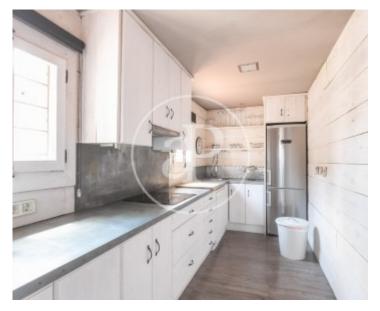

The property consists, in the day area, of a spacious living-dining room with plasma TV and Doulby sound system, and a fully equipped designer kitchen with kitchenware. In the night area, there are two double bedrooms with excellent views, built-in wardrobes and plasma TV in each of them. Two complete bathrooms, one of them with a hydro-massage shower and the other one with a large bathtub, also with hydro-massage. The flat has a panelled terrace, fully equipped with