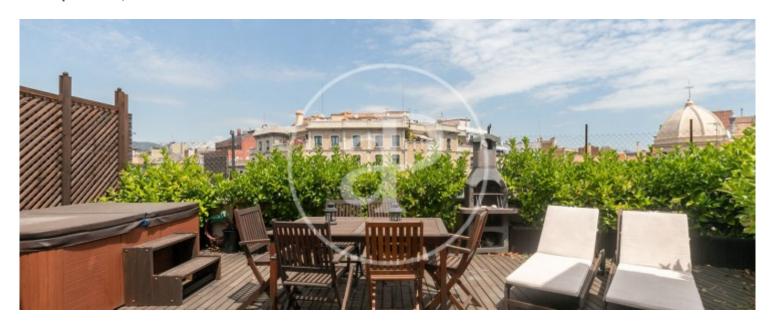

Surface **Bedrooms Bathrooms**  $110 \text{ m}^2$ 

**AVAILABLE FROM 15 January 2023 In a** fantastic location, just a few metres from the emblematic Paseo de Gracia, we find this fabulous penthouse with excellent views of 110sq m and 45sq m of terrace.

The property consists, in the day area, of a spacious living-dining room with plasma TV and Doulby sound system, and a fully equipped designer kitchen with kitchenware. In the night area, there are two double bedrooms with excellent views, built-in wardrobes and plasma TV in each of them. Two complete bathrooms, one of them with a hydro-massage shower and the other one with a large bathtub, also with hydro-massage. The flat has a panelled terrace, fully equipped with

furniture, barbecue and new jacuzzi. It has air conditioning and alarm system. The property has very good communication with all types of public transport and is close to a commercial area, with exclusive shops and surrounded by modernist buildings.