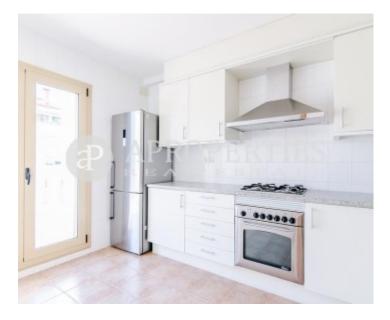

Ideally located, surrounded by the best shops and fancy restaurants, a few minutes walking from Avenida Diagonal, it is very well connected with public transport. It has a living-dining room of 20sqm with access to the beautiful terrace. The kitchen is equipped and has a laundry area. The sleeping area consists of three bedrooms, a bathroom with tub and one with shower. Parquet floors, gas heating and air conditioning. Concierge service.