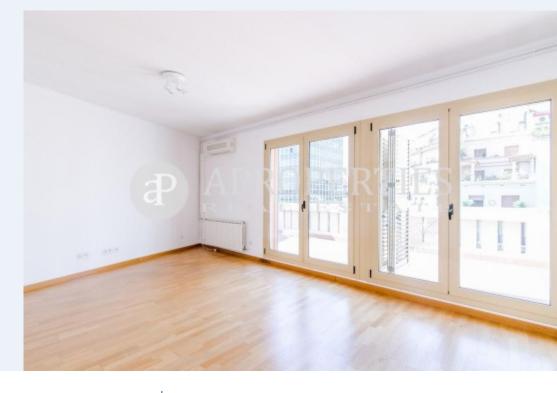

#### **Features**

✓ Views ✓ Heating

✓ Terrace ✓ Lift

Price

1,800 €

 $\begin{array}{ccc} \text{Surface} & \text{Bedrooms} & \text{Bathrooms} \\ 110 \ m^2 & 3 & 2 \\ \end{array}$ 

In the prestigious Rambla Catalunya located in a classic building with concierge service we find this penthouse of 110sqm with a 20sqm terrace with fabulous views of Rambla Catalunya.

Ideally located, surrounded by the best shops and fancy restaurants, a few minutes walking from Avenida Diagonal, it is very well connected with public transport. It has a living-dining room of 20sqm with access to the beautiful terrace. The kitchen is equipped and has a laundry area. The sleeping area consists of three bedrooms, a bathroom with tub and one with shower. Parquet floors, gas heating and air conditioning. Concierge service.