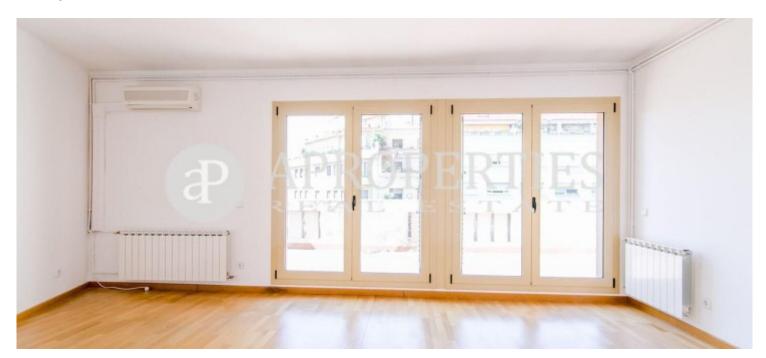

#### **Features**

✓ Views ✓ Heating

✓ Terrace ✓ Lift

Price

1,800 €

 $\begin{array}{ccc} \text{Surface} & \text{Bedrooms} & \text{Bathrooms} \\ 110 \ m^2 & 3 & 2 \\ \end{array}$ 

In the prestigious Rambla Catalunya located in a classic building with concierge service we find this penthouse of 110sqm with a 20sqm terrace with fabulous views of Rambla Catalunya.

Ideally located, surrounded by the best shops and fancy restaurants, a few minutes walking from Avenida Diagonal, it is very well connected with public transport. It has a living-dining room of 20sqm with access to the beautiful terrace. The kitchen is equipped and has a laundry area. The sleeping area consists of three bedrooms, a bathroom with tub and one with shower. Parquet floors, gas heating and air conditioning. Concierge service.