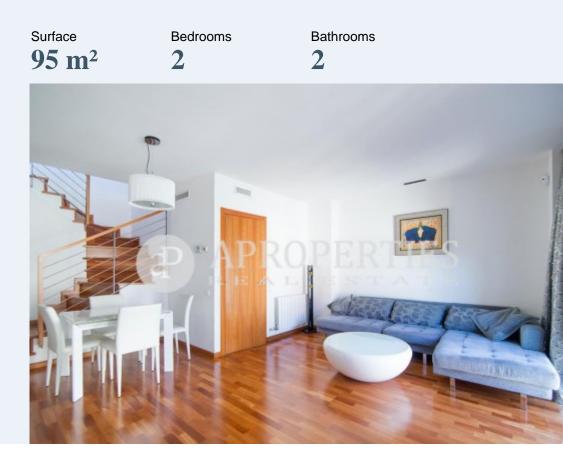

### We find this beautiful duplex penthouse with tourist license, located in Eixample in a new building from 2005.

It has a surface area of about 95sqm with a 40sqm terrace. On the first floor, there is a living-dining room with access to the balcony, a full-equipped separate kitchen, and a double bedroom en suite. The upper floor consists of a second en-suite bedroom with a full bathroom and built-in wardrobes. From the same floor we access to the terrace with barbecue. It is decorated and fully furnished ready-to-move, it has high-quality finishes, air conditioning, central heating and radiator, alarm system, aluminum carpentries and parquet floors. The sale price includes a semi-large parking space in the same building. It is located close to the most emblematic places of the city, with good services and public transport. It is a unique opportunity to acquire a property in the center of Barcelona with tourist license.