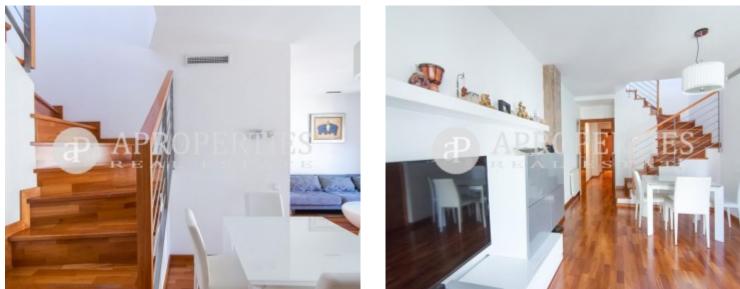

### We find this beautiful duplex penthouse with tourist license, located in Eixample in a new building from 2005.

It has a surface area of about 95sqm with a 40sqm terrace. On the first floor, there is a living-dining room with access to the balcony, a full-equipped separate kitchen, and a double bedroom en suite. The upper floor consists of a second en-suite bedroom with a full bathroom and built-in wardrobes. From the same floor we access to the terrace with barbecue. It is decorated and fully furnished ready-to-move, it has high-quality finishes, air conditioning, central heating and radiator, alarm system, aluminum carpentries and parquet floors. The sale price includes a semi-large parking space in the same building. It is located close to the most emblematic places of the city, with good services and public transport. It is a unique opportunity to acquire a property in the center of Barcelona with tourist license.