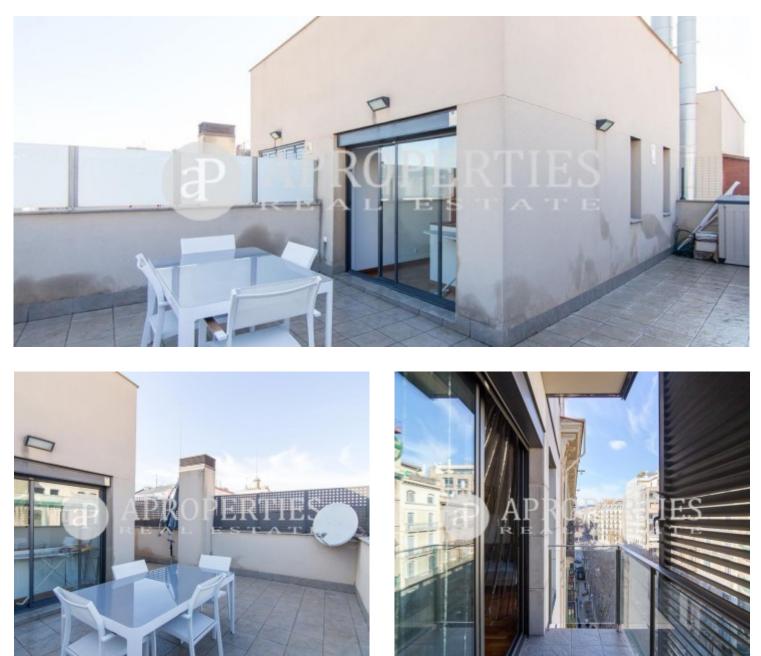

### We find this beautiful duplex penthouse with tourist license, located in Eixample in a new building from 2005.

It has a surface area of about 95sqm with a 40sqm terrace. On the first floor, there is a living-dining room with access to the balcony, a full-equipped separate kitchen, and a double bedroom en suite. The upper floor consists of a second en-suite bedroom with a full bathroom and built-in wardrobes. From the same floor we access to the terrace with barbecue. It is decorated and fully furnished ready-to-move, it has high-quality finishes, air conditioning, central heating and radiator, alarm system, aluminum carpentries and parquet floors. The sale price includes a semi-large parking space in the same building. It is located close to the most emblematic places of the city, with good services and public transport. It is a unique opportunity to acquire a property in the center of Barcelona with tourist license.