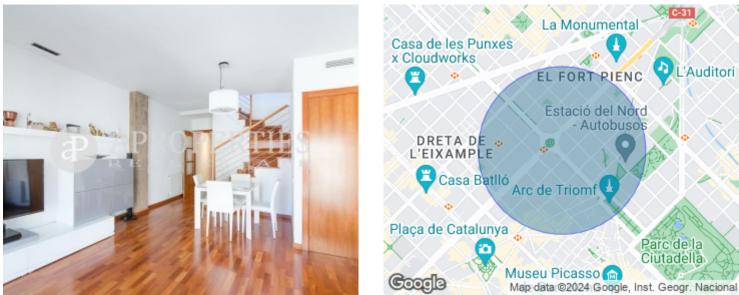

### We find this beautiful duplex penthouse with tourist license, located in Eixample in a new building from 2005.

It has a surface area of about 95sqm with a 40sqm terrace. On the first floor, there is a living-dining room with access to the balcony, a full-equipped separate kitchen, and a double bedroom en suite. The upper floor consists of a second en-suite bedroom with a full bathroom and built-in wardrobes. From the same floor we access to the terrace with barbecue. It is decorated and fully furnished ready-to-move, it has high-quality finishes, air conditioning, central heating and radiator, alarm system, aluminum carpentries and parquet floors. The sale price includes a semi-large parking space in the same building. It is located close to the most emblematic places of the city, with good services and public transport. It is a unique opportunity to acquire a property in the center of Barcelona with tourist license.