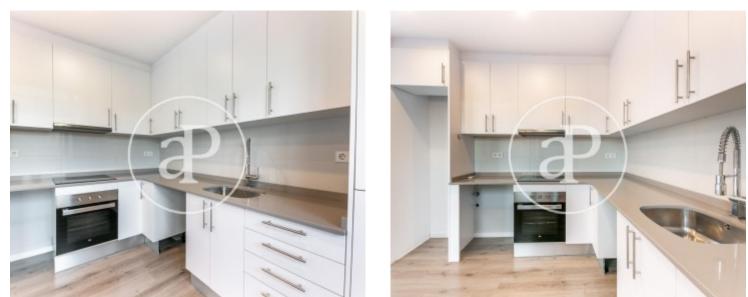

# **One-bedroom penthouse in Eixample Derecha**

1,150 €

40 sqm unfurnished penthouse in Rosselló, seventh floor, next to Hospital Clínic and a few steps away from the metro station.

Surrounded by shops, restaurants and excellent communications. The day area consists of an open plan living-dining room with lots of light, with direct access to a large terrace. It has an unequipped kitchen. The night area has an exterior double bedroom with wardrobes and direct window to the terrace and a bathroom with shower. **Contact us,** we will be happy to assist you, to offer you more details and information.