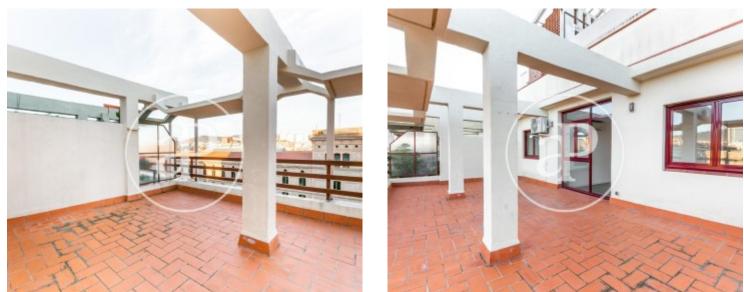

# **One-bedroom penthouse in Eixample Derecha**

1,150 €

40 sqm unfurnished penthouse in Rosselló, seventh floor, next to Hospital Clínic and a few steps away from the metro station.

Surrounded by shops, restaurants and excellent communications. The day area consists of an open plan living-dining room with lots of light, with direct access to a large terrace. It has an unequipped kitchen. The night area has an exterior double bedroom with wardrobes and direct window to the terrace and a bathroom with shower. **Contact us,** we will be happy to assist you, to offer you more details and information.