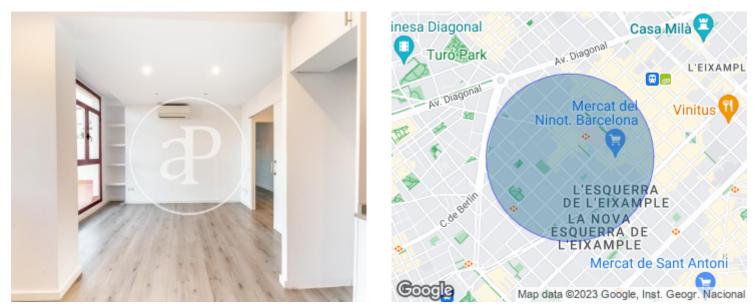

# **One-bedroom penthouse in Eixample Derecha**

1,150 €

40 sqm unfurnished penthouse in Rosselló, seventh floor, next to Hospital Clínic and a few steps away from the metro station.

Surrounded by shops, restaurants and excellent communications. The day area consists of an open plan living-dining room with lots of light, with direct access to a large terrace. It has an unequipped kitchen. The night area has an exterior double bedroom with wardrobes and direct window to the terrace and a bathroom with shower. **Contact us,** we will be happy to assist you, to offer you more details and information.