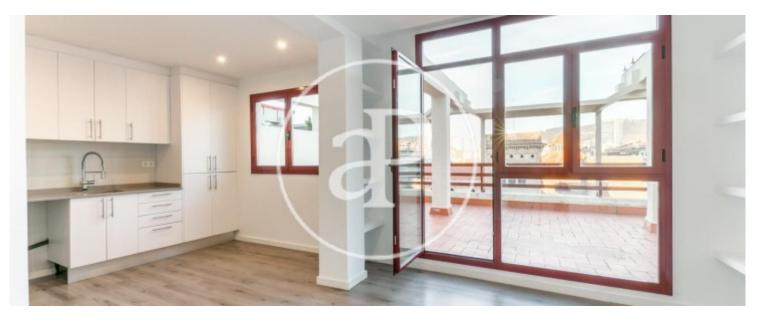

# **One-bedroom penthouse in Eixample Derecha**

1,150 €

40 sqm unfurnished penthouse in Rosselló, seventh floor, next to Hospital Clínic and a few steps away from the metro station.

Surrounded by shops, restaurants and excellent communications. The day area consists of an open plan living-dining room with lots of light, with direct access to a large terrace. It has an unequipped kitchen. The night area has an exterior double bedroom with wardrobes and direct window to the terrace and a bathroom with shower. **Contact us,** we will be happy to assist you, to offer you more details and information.