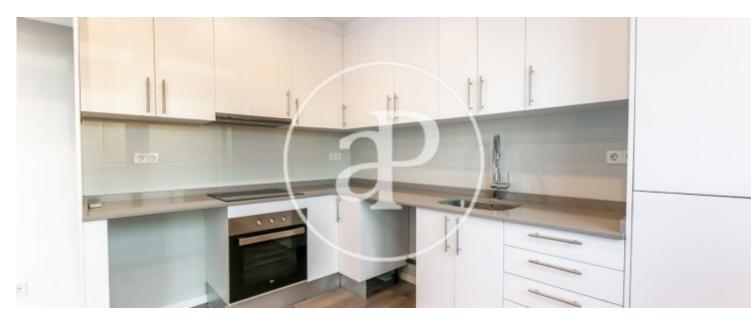

# **One-bedroom penthouse in Eixample Derecha**

1,150 €

40 sqm unfurnished penthouse in Rosselló, seventh floor, next to Hospital Clínic and a few steps away from the metro station.

Surrounded by shops, restaurants and excellent communications. The day area consists of an open plan living-dining room with lots of light, with direct access to a large terrace. It has an unequipped kitchen. The night area has an exterior double bedroom with wardrobes and direct window to the terrace and a bathroom with shower. **Contact us,** we will be happy to assist you, to offer you more details and information.