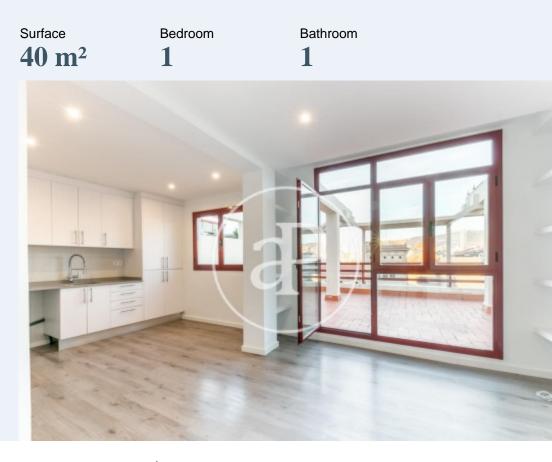

# **One-bedroom penthouse in Eixample Derecha**

1,150 €

40 sqm unfurnished penthouse in Rosselló, seventh floor, next to Hospital Clínic and a few steps away from the metro station.

Surrounded by shops, restaurants and excellent communications. The day area consists of an open plan living-dining room with lots of light, with direct access to a large terrace. It has an unequipped kitchen. The night area has an exterior double bedroom with wardrobes and direct window to the terrace and a bathroom with shower. **Contact us,** we will be happy to assist you, to offer you more details and information.