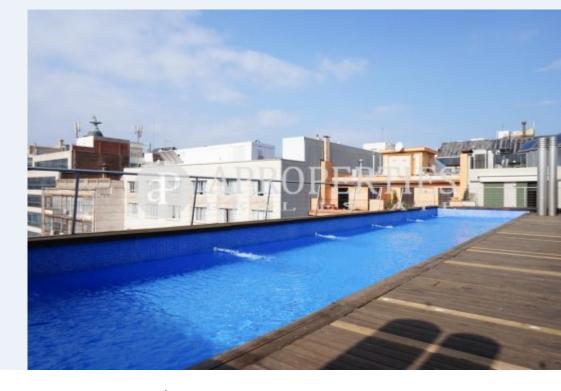

# Very close to Plaça Catalunya and Passeig de Gràcia, we find this beautiful apartment of 85sqm.

The day area consists of a large and bright living-dining room with large windows and a fully equipped eat-in kitchen. The sleeping area has three double bedrooms and two bathrooms. The flat has air conditioning and heating by air. The apartment is fully furnished and the building has a magnificent swimming pool with fabulous views of the city, a relax area, a small communal gym, a lift and concierge service.