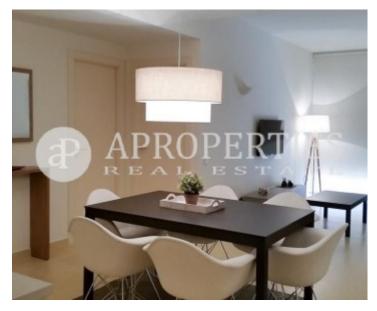

# Very close to Plaça Catalunya and Passeig de Gràcia, we find this beautiful apartment of 85sqm.

The day area consists of a large and bright living-dining room with large windows and a fully equipped eat-in kitchen. The sleeping area has three double bedrooms and two bathrooms. The flat has air conditioning and heating by air. The apartment is fully furnished and the building has a magnificent swimming pool with fabulous views of the city, a relax area, a small communal gym, a lift and concierge service.