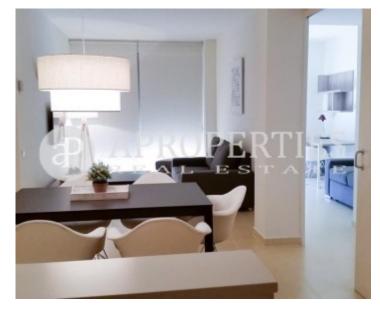

# Very close to Plaça Catalunya and Passeig de Gràcia, we find this beautiful apartment of 85sqm.

The day area consists of a large and bright living-dining room with large windows and a fully equipped eat-in kitchen. The sleeping area has three double bedrooms and two bathrooms. The flat has air conditioning and heating by air. The apartment is fully furnished and the building has a magnificent swimming pool with fabulous views of the city, a relax area, a small communal gym, a lift and concierge service.