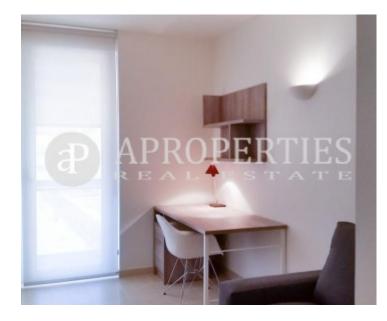

# Very close to Plaça Catalunya and Passeig de Gràcia, we find this beautiful apartment of 85sqm.

The day area consists of a large and bright living-dining room with large windows and a fully equipped eat-in kitchen. The sleeping area has three double bedrooms and two bathrooms. The flat has air conditioning and heating by air. The apartment is fully furnished and the building has a magnificent swimming pool with fabulous views of the city, a relax area, a small communal gym, a lift and concierge service.