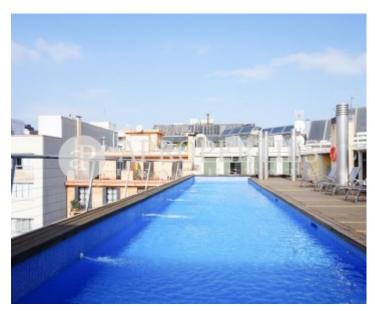

# Very close to Plaça Catalunya and Passeig de Gràcia, we find this beautiful apartment of 85sqm.

The day area consists of a large and bright living-dining room with large windows and a fully equipped eat-in kitchen. The sleeping area has three double bedrooms and two bathrooms. The flat has air conditioning and heating by air. The apartment is fully furnished and the building has a magnificent swimming pool with fabulous views of the city, a relax area, a small communal gym, a lift and concierge service.