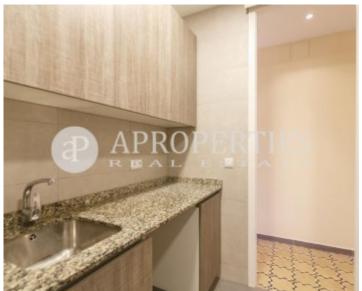

# Nice corner apartment in La Dreta de l'Eixample

Beautiful apartment located in a traditional Barcelona building of Passeig Sant Joan, very close to the metro station and other public transport, surrounded by numerous shops and restaurants, and a few minutes away from the bohemian neighborhood of Gracia. The flat consists of a living room with a lot of outside light with access to a balcony, a good size kitchen with space for washing machine and dishwasher. The sleeping area consists of a double bedroom en suite, an interior double bedroom, another single bedroom for office or closet and another bathroom with shower. The apartment has some original details like mosaic floors, coffered ceilings, heating, air conditioning and automatic shutters. The building has a lift.