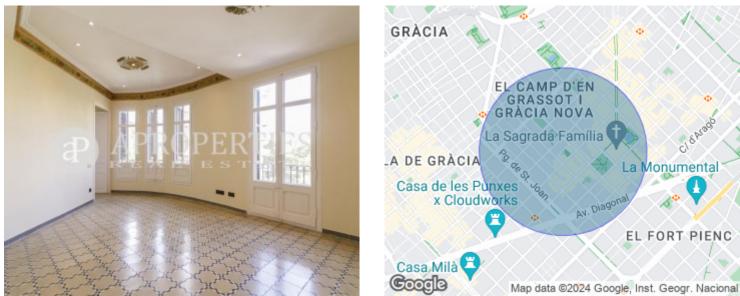

# Nice corner apartment in La Dreta de l'Eixample

Beautiful apartment located in a traditional Barcelona building of Passeig Sant Joan, very close to the metro station and other public transport, surrounded by numerous shops and restaurants, and a few minutes away from the bohemian neighborhood of Gracia. The flat consists of a living room with a lot of outside light with access to a balcony, a good size kitchen with space for washing machine and dishwasher. The sleeping area consists of a double bedroom en suite, an interior double bedroom, another single bedroom for office or closet and another bathroom with shower. The apartment has some original details like mosaic floors, coffered ceilings, heating, air conditioning and automatic shutters. The building has a lift.