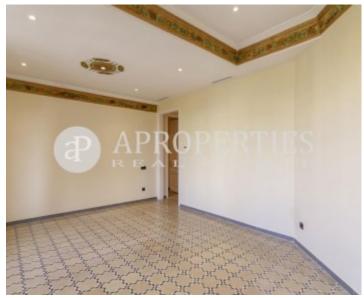

# Nice corner apartment in La Dreta de l'Eixample

Beautiful apartment located in a traditional Barcelona building of Passeig Sant Joan, very close to the metro station and other public transport, surrounded by numerous shops and restaurants, and a few minutes away from the bohemian neighborhood of Gracia. The flat consists of a living room with a lot of outside light with access to a balcony, a good size kitchen with space for washing machine and dishwasher. The sleeping area consists of a double bedroom en suite, an interior double bedroom, another single bedroom for office or closet and another bathroom with shower. The apartment has some original details like mosaic floors, coffered ceilings, heating, air conditioning and automatic shutters. The building has a lift.