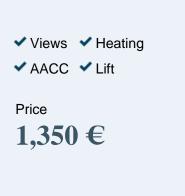

# Nice corner apartment in La Dreta de l'Eixample

Beautiful apartment located in a traditional Barcelona building of Passeig Sant Joan, very close to the metro station and other public transport, surrounded by numerous shops and restaurants, and a few minutes away from the bohemian neighborhood of Gracia. The flat consists of a living room with a lot of outside light with access to a balcony, a good size kitchen with space for washing machine and dishwasher. The sleeping area consists of a double bedroom en suite, an interior double bedroom, another single bedroom for office or closet and another bathroom with shower. The apartment has some original details like mosaic floors, coffered ceilings, heating, air conditioning and automatic shutters. The building has a lift.