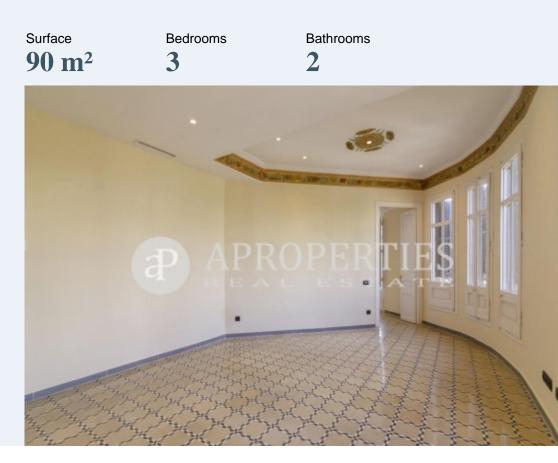

# Nice corner apartment in La Dreta de l'Eixample

Beautiful apartment located in a traditional Barcelona building of Passeig Sant Joan, very close to the metro station and other public transport, surrounded by numerous shops and restaurants, and a few minutes away from the bohemian neighborhood of Gracia. The flat consists of a living room with a lot of outside light with access to a balcony, a good size kitchen with space for washing machine and dishwasher. The sleeping area consists of a double bedroom en suite, an interior double bedroom, another single bedroom for office or closet and another bathroom with shower. The apartment has some original details like mosaic floors, coffered ceilings, heating, air conditioning and automatic shutters. The building has a lift.