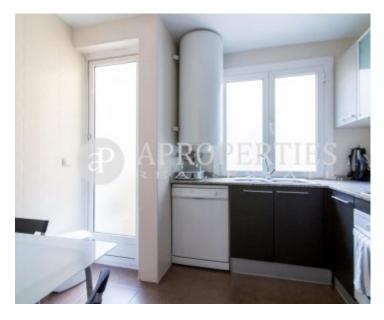

#### **Features**

✓ Heating ✓ Furnished

Lift

Price

1,600 €

 $\begin{array}{ccc} \text{Surface} & \text{Bedrooms} & \text{Bathrooms} \\ \textbf{80} \ m^2 & \textbf{3} & \textbf{2} \end{array}$ 

Located in the heart of Quadrat d'Or of Barcelona, in Avinguda Diagonal and a few meters away from Passeig de Gràcia, close to the prestigious shops of this luxurious neighborhood, we find this beautiful 80sqm apartment. It has a quiet living-dining room with views to Hotel Omm, a full-equipped kitchen and access to a balcony with the utility room. The sleeping area consists of a double bedroom, a double bedroom for two single beds, a single bedroom, a bathroom with shower and a shared bathroom with tub. The apartment is fully furnished with all necessary appliances, and the property has concierge service and lift.