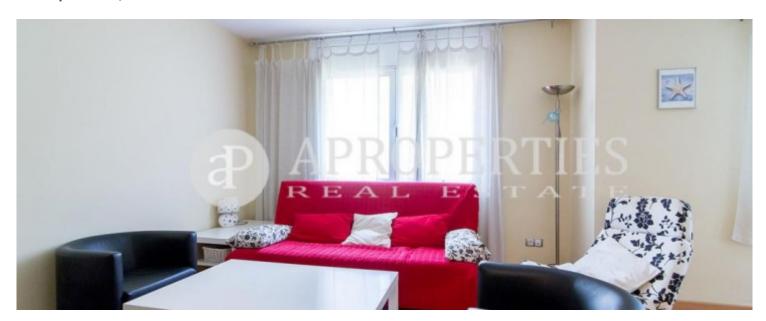

#### **Features**

✓ Heating ✓ Furnished

Lift

Price

1,600 €

 $\begin{array}{ccc} \text{Surface} & \text{Bedrooms} & \text{Bathrooms} \\ \textbf{80} \ m^2 & \textbf{3} & \textbf{2} \end{array}$ 

Located in the heart of Quadrat d'Or of Barcelona, in Avinguda Diagonal and a few meters away from Passeig de Gràcia, close to the prestigious shops of this luxurious neighborhood, we find this beautiful 80sqm apartment. It has a quiet living-dining room with views to Hotel Omm, a full-equipped kitchen and access to a balcony with the utility room. The sleeping area consists of a double bedroom, a double bedroom for two single beds, a single bedroom, a bathroom with shower and a shared bathroom with tub. The apartment is fully furnished with all necessary appliances, and the property has concierge service and lift.