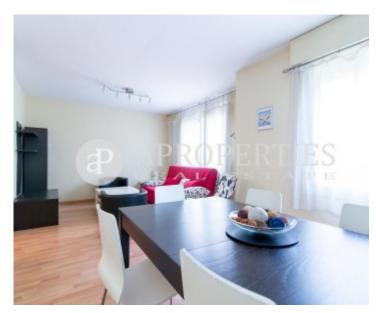

#### **Features**

✓ Heating ✓ Furnished

Lift

Price

1,600 €

 $\begin{array}{ccc} \text{Surface} & \text{Bedrooms} & \text{Bathrooms} \\ \textbf{80} \ m^2 & \textbf{3} & \textbf{2} \end{array}$ 

Located in the heart of Quadrat d'Or of Barcelona, in Avinguda Diagonal and a few meters away from Passeig de Gràcia, close to the prestigious shops of this luxurious neighborhood, we find this beautiful 80sqm apartment. It has a quiet living-dining room with views to Hotel Omm, a full-equipped kitchen and access to a balcony with the utility room. The sleeping area consists of a double bedroom, a double bedroom for two single beds, a single bedroom, a bathroom with shower and a shared bathroom with tub. The apartment is fully furnished with all necessary appliances, and the property has concierge service and lift.