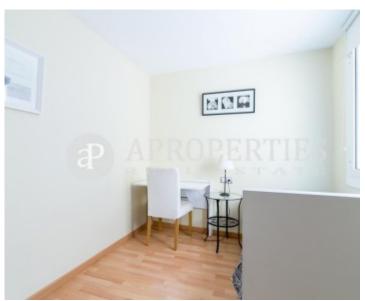

#### **Features**

✓ Heating ✓ Furnished

Lift

Price

1,600 €

 $\begin{array}{ccc} \text{Surface} & \text{Bedrooms} & \text{Bathrooms} \\ \textbf{80} \ m^2 & \textbf{3} & \textbf{2} \end{array}$ 

Located in the heart of Quadrat d'Or of Barcelona, in Avinguda Diagonal and a few meters away from Passeig de Gràcia, close to the prestigious shops of this luxurious neighborhood, we find this beautiful 80sqm apartment. It has a quiet living-dining room with views to Hotel Omm, a full-equipped kitchen and access to a balcony with the utility room. The sleeping area consists of a double bedroom, a double bedroom for two single beds, a single bedroom, a bathroom with shower and a shared bathroom with tub. The apartment is fully furnished with all necessary appliances, and the property has concierge service and lift.