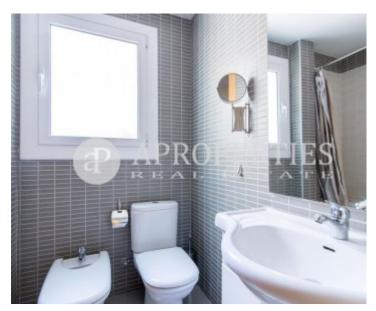

#### **Features**

✓ Heating ✓ Furnished

Lift

Price

1,600 €

 $\begin{array}{ccc} \text{Surface} & \text{Bedrooms} & \text{Bathrooms} \\ \textbf{80} \ m^2 & \textbf{3} & \textbf{2} \end{array}$ 

Located in the heart of Quadrat d'Or of Barcelona, in Avinguda Diagonal and a few meters away from Passeig de Gràcia, close to the prestigious shops of this luxurious neighborhood, we find this beautiful 80sqm apartment. It has a quiet living-dining room with views to Hotel Omm, a full-equipped kitchen and access to a balcony with the utility room. The sleeping area consists of a double bedroom, a double bedroom for two single beds, a single bedroom, a bathroom with shower and a shared bathroom with tub. The apartment is fully furnished with all necessary appliances, and the property has concierge service and lift.