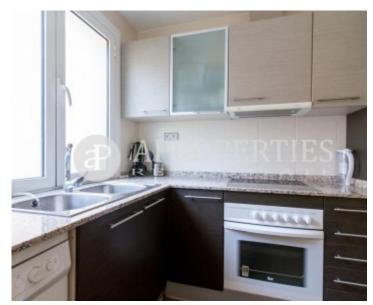

#### **Features**

✓ Heating ✓ Furnished

Lift

Price

1,600 €

 $\begin{array}{ccc} \text{Surface} & \text{Bedrooms} & \text{Bathrooms} \\ \textbf{80} \ m^2 & \textbf{3} & \textbf{2} \end{array}$ 

Located in the heart of Quadrat d'Or of Barcelona, in Avinguda Diagonal and a few meters away from Passeig de Gràcia, close to the prestigious shops of this luxurious neighborhood, we find this beautiful 80sqm apartment. It has a quiet living-dining room with views to Hotel Omm, a full-equipped kitchen and access to a balcony with the utility room. The sleeping area consists of a double bedroom, a double bedroom for two single beds, a single bedroom, a bathroom with shower and a shared bathroom with tub. The apartment is fully furnished with all necessary appliances, and the property has concierge service and lift.