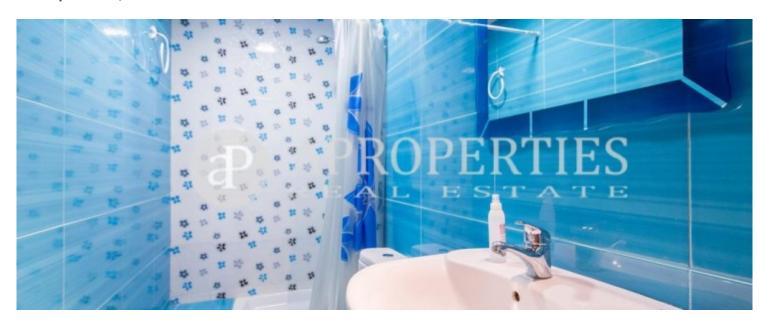

#### **Features**

✓ Heating ✓ Furnished

Lift

Price

1,600 €

 $\begin{array}{ccc} \text{Surface} & \text{Bedrooms} & \text{Bathrooms} \\ \textbf{80} \ m^2 & \textbf{3} & \textbf{2} \end{array}$ 

Located in the heart of Quadrat d'Or of Barcelona, in Avinguda Diagonal and a few meters away from Passeig de Gràcia, close to the prestigious shops of this luxurious neighborhood, we find this beautiful 80sqm apartment. It has a quiet living-dining room with views to Hotel Omm, a full-equipped kitchen and access to a balcony with the utility room. The sleeping area consists of a double bedroom, a double bedroom for two single beds, a single bedroom, a bathroom with shower and a shared bathroom with tub. The apartment is fully furnished with all necessary appliances, and the property has concierge service and lift.