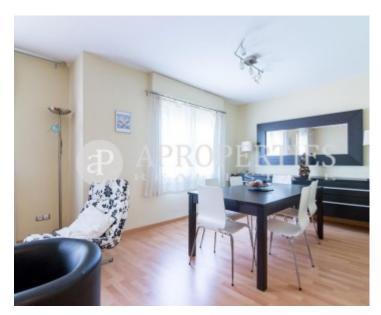

#### **Features**

✓ Heating ✓ Furnished

Lift

Price

1,600 €

 $\begin{array}{ccc} \text{Surface} & \text{Bedrooms} & \text{Bathrooms} \\ \textbf{80} \ m^2 & \textbf{3} & \textbf{2} \end{array}$ 

Located in the heart of Quadrat d'Or of Barcelona, in Avinguda Diagonal and a few meters away from Passeig de Gràcia, close to the prestigious shops of this luxurious neighborhood, we find this beautiful 80sqm apartment. It has a quiet living-dining room with views to Hotel Omm, a full-equipped kitchen and access to a balcony with the utility room. The sleeping area consists of a double bedroom, a double bedroom for two single beds, a single bedroom, a bathroom with shower and a shared bathroom with tub. The apartment is fully furnished with all necessary appliances, and the property has concierge service and lift.