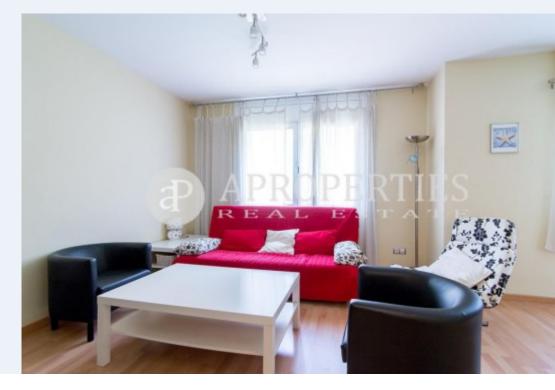

#### **Features**

✓ Heating ✓ Furnished

Lift

Price

1,600 €

 $\begin{array}{ccc} \text{Surface} & \text{Bedrooms} & \text{Bathrooms} \\ \textbf{80} \ m^2 & \textbf{3} & \textbf{2} \end{array}$ 

Located in the heart of Quadrat d'Or of Barcelona, in Avinguda Diagonal and a few meters away from Passeig de Gràcia, close to the prestigious shops of this luxurious neighborhood, we find this beautiful 80sqm apartment. It has a quiet living-dining room with views to Hotel Omm, a full-equipped kitchen and access to a balcony with the utility room. The sleeping area consists of a double bedroom, a double bedroom for two single beds, a single bedroom, a bathroom with shower and a shared bathroom with tub. The apartment is fully furnished with all necessary appliances, and the property has concierge service and lift.