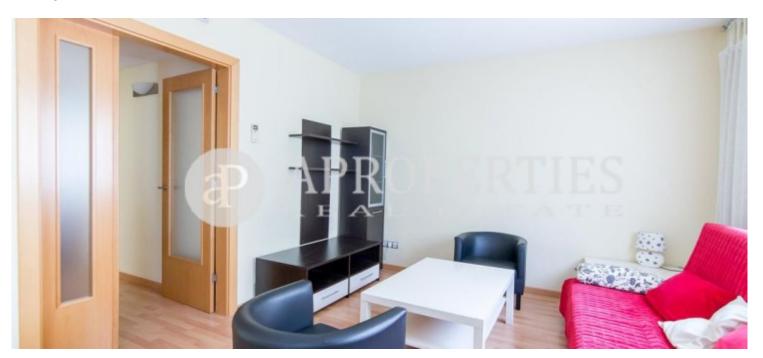

#### **Features**

✓ Heating ✓ Furnished

Lift

Price

1,600 €

 $\begin{array}{ccc} \text{Surface} & \text{Bedrooms} & \text{Bathrooms} \\ \textbf{80} \ m^2 & \textbf{3} & \textbf{2} \end{array}$ 

Located in the heart of Quadrat d'Or of Barcelona, in Avinguda Diagonal and a few meters away from Passeig de Gràcia, close to the prestigious shops of this luxurious neighborhood, we find this beautiful 80sqm apartment. It has a quiet living-dining room with views to Hotel Omm, a full-equipped kitchen and access to a balcony with the utility room. The sleeping area consists of a double bedroom, a double bedroom for two single beds, a single bedroom, a bathroom with shower and a shared bathroom with tub. The apartment is fully furnished with all necessary appliances, and the property has concierge service and lift.