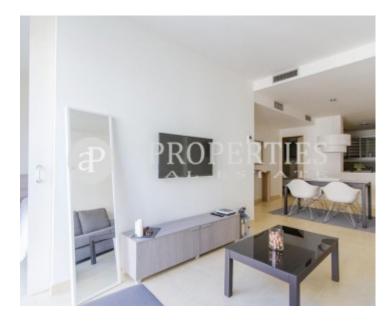

# Very close to Plaza Catalunya and Paseo de Gracia, we find this beautiful apartment of 75sqm.

The day area consists of a large and bright living-dining room with large windows and a fully equipped American kitchen. The sleeping area has two bedrooms and a full bathroom. The house also has air conditioning and heating by air. The apartment is fully furnished and the property has a magnificent swimming pool with fabulous views of the city, relax area, small communal gym, lift and concierge service.