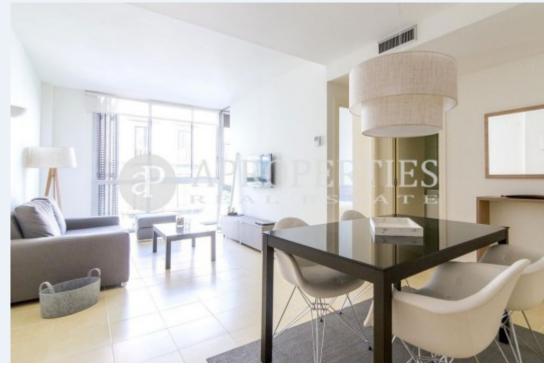

# Very close to Plaza Catalunya and Paseo de Gracia, we find this beautiful apartment of 75sqm.

The day area consists of a large and bright living-dining room with large windows and a fully equipped American kitchen. The sleeping area has two bedrooms and a full bathroom. The house also has air conditioning and heating by air. The apartment is fully furnished and the property has a magnificent swimming pool with fabulous views of the city, relax area, small communal gym, lift and concierge service.