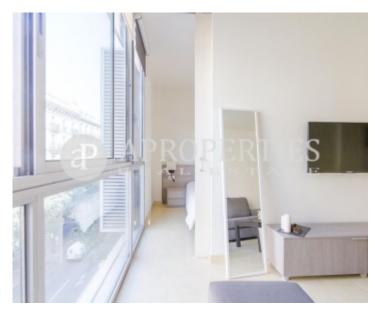

# Very close to Plaza Catalunya and Paseo de Gracia, we find this beautiful apartment of 75sqm.

The day area consists of a large and bright living-dining room with large windows and a fully equipped American kitchen. The sleeping area has two bedrooms and a full bathroom. The house also has air conditioning and heating by air. The apartment is fully furnished and the property has a magnificent swimming pool with fabulous views of the city, relax area, small communal gym, lift and concierge service.