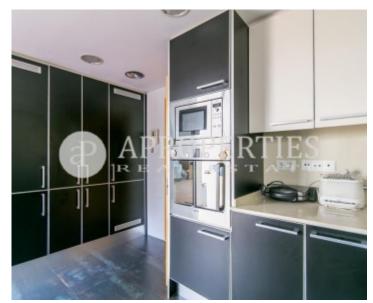

## **Features**

✓ Views ✓ Heating

✓ AACC ✓ Terrace

✓ Lift ✓ Has parking

Price

3,000 €

Surface Bedrooms Bathrooms 4

Next to Passeig de Gràcia, Casa Batlló and Rambla de Catalunya, ideal to stroll through the best shops, restaurants and trendy terraces, very well connected with all kinds of public transport, we find this quiet duplex of 130sqm, in a Ground floor of a renovated building. From the reception you enter to the living room with access to a large patio of 265sqm. It has a kitchen with access to the patio, a guest toilet, a storage area under the stairs. On the upper floor are four exterior bedrooms, one of them en suite, the full bathroom with bath, two single and one double and a bathroom with shower which share the three rooms. It has parquet floors, air conditioning ducts and heating by radiators. It has a double parking space included in the price. Availability at the end of September.