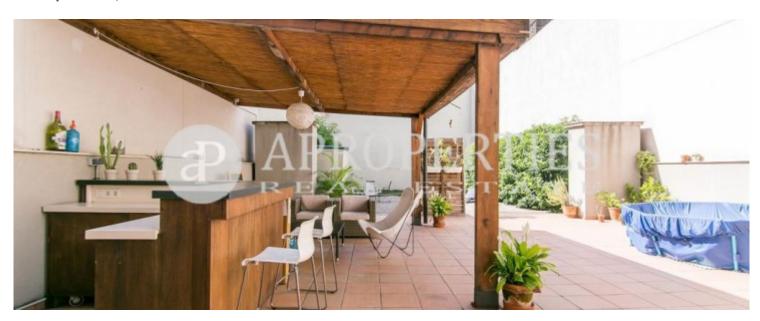

## **Features**

✓ Views ✓ Heating

✓ AACC ✓ Terrace

✓ Lift ✓ Has parking

Price

3,000 €

Surface Bedrooms Bathrooms 4

Next to Passeig de Gràcia, Casa Batlló and Rambla de Catalunya, ideal to stroll through the best shops, restaurants and trendy terraces, very well connected with all kinds of public transport, we find this quiet duplex of 130sqm, in a Ground floor of a renovated building. From the reception you enter to the living room with access to a large patio of 265sqm. It has a kitchen with access to the patio, a guest toilet, a storage area under the stairs. On the upper floor are four exterior bedrooms, one of them en suite, the full bathroom with bath, two single and one double and a bathroom with shower which share the three rooms. It has parquet floors, air conditioning ducts and heating by radiators. It has a double parking space included in the price. Availability at the end of September.