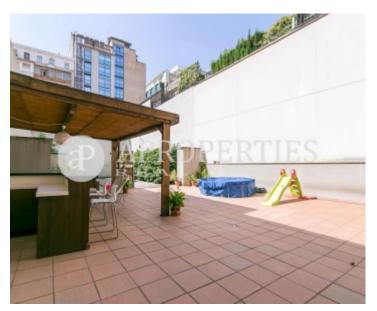

## **Features**

✓ Views ✓ Heating

✓ AACC ✓ Terrace

✓ Lift ✓ Has parking

Price

3,000 €

Surface Bedrooms Bathrooms 4

Next to Passeig de Gràcia, Casa Batlló and Rambla de Catalunya, ideal to stroll through the best shops, restaurants and trendy terraces, very well connected with all kinds of public transport, we find this quiet duplex of 130sqm, in a Ground floor of a renovated building. From the reception you enter to the living room with access to a large patio of 265sqm. It has a kitchen with access to the patio, a guest toilet, a storage area under the stairs. On the upper floor are four exterior bedrooms, one of them en suite, the full bathroom with bath, two single and one double and a bathroom with shower which share the three rooms. It has parquet floors, air conditioning ducts and heating by radiators. It has a double parking space included in the price. Availability at the end of September.