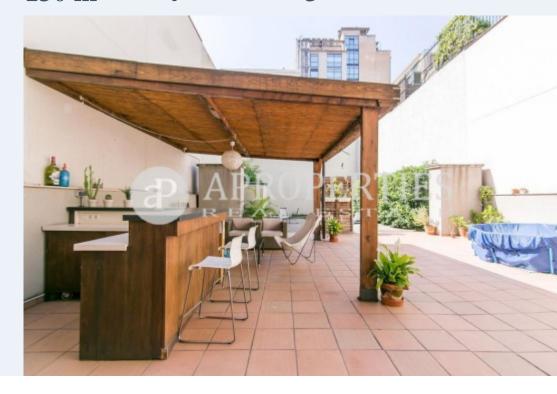

## **Features**

✓ Views ✓ Heating

✓ AACC ✓ Terrace

✓ Lift ✓ Has parking

Price

3,000 €

Surface Bedrooms Bathrooms 4

Next to Passeig de Gràcia, Casa Batlló and Rambla de Catalunya, ideal to stroll through the best shops, restaurants and trendy terraces, very well connected with all kinds of public transport, we find this quiet duplex of 130sqm, in a Ground floor of a renovated building. From the reception you enter to the living room with access to a large patio of 265sqm. It has a kitchen with access to the patio, a guest toilet, a storage area under the stairs. On the upper floor are four exterior bedrooms, one of them en suite, the full bathroom with bath, two single and one double and a bathroom with shower which share the three rooms. It has parquet floors, air conditioning ducts and heating by radiators. It has a double parking space included in the price. Availability at the end of September.