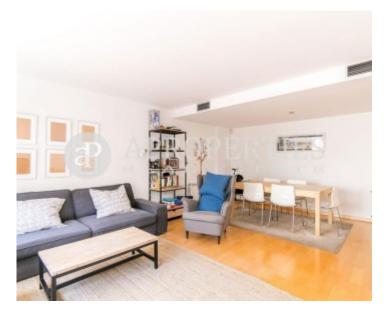

## **Features**

✓ Views ✓ Heating

✓ AACC ✓ Terrace

✓ Lift ✓ Has parking

Price

3,000 €

Surface Bedrooms Bathrooms 4

Next to Passeig de Gràcia, Casa Batlló and Rambla de Catalunya, ideal to stroll through the best shops, restaurants and trendy terraces, very well connected with all kinds of public transport, we find this quiet duplex of 130sqm, in a Ground floor of a renovated building. From the reception you enter to the living room with access to a large patio of 265sqm. It has a kitchen with access to the patio, a guest toilet, a storage area under the stairs. On the upper floor are four exterior bedrooms, one of them en suite, the full bathroom with bath, two single and one double and a bathroom with shower which share the three rooms. It has parquet floors, air conditioning ducts and heating by radiators. It has a double parking space included in the price. Availability at the end of September.