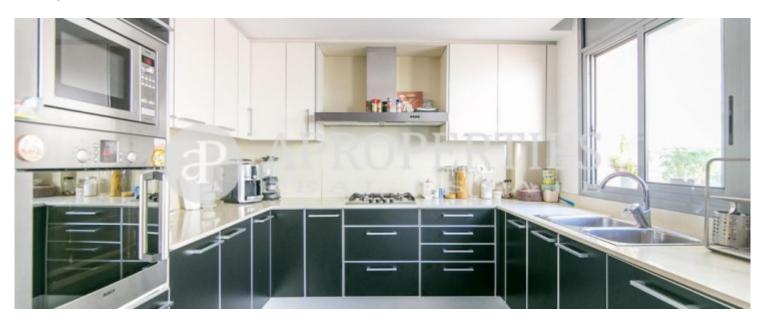

## **Features**

✓ Views ✓ Heating

✓ AACC ✓ Terrace

✓ Lift ✓ Has parking

Price

3,000 €

Surface Bedrooms Bathrooms 4

Next to Passeig de Gràcia, Casa Batlló and Rambla de Catalunya, ideal to stroll through the best shops, restaurants and trendy terraces, very well connected with all kinds of public transport, we find this quiet duplex of 130sqm, in a Ground floor of a renovated building. From the reception you enter to the living room with access to a large patio of 265sqm. It has a kitchen with access to the patio, a guest toilet, a storage area under the stairs. On the upper floor are four exterior bedrooms, one of them en suite, the full bathroom with bath, two single and one double and a bathroom with shower which share the three rooms. It has parquet floors, air conditioning ducts and heating by radiators. It has a double parking space included in the price. Availability at the end of September.