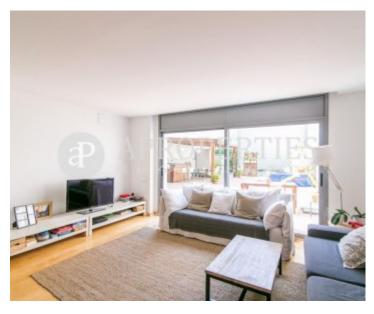

## **Features**

✓ Views ✓ Heating

✓ AACC ✓ Terrace

✓ Lift ✓ Has parking

Price

3,000 €

Surface Bedrooms Bathrooms 4

Next to Passeig de Gràcia, Casa Batlló and Rambla de Catalunya, ideal to stroll through the best shops, restaurants and trendy terraces, very well connected with all kinds of public transport, we find this quiet duplex of 130sqm, in a Ground floor of a renovated building. From the reception you enter to the living room with access to a large patio of 265sqm. It has a kitchen with access to the patio, a guest toilet, a storage area under the stairs. On the upper floor are four exterior bedrooms, one of them en suite, the full bathroom with bath, two single and one double and a bathroom with shower which share the three rooms. It has parquet floors, air conditioning ducts and heating by radiators. It has a double parking space included in the price. Availability at the end of September.