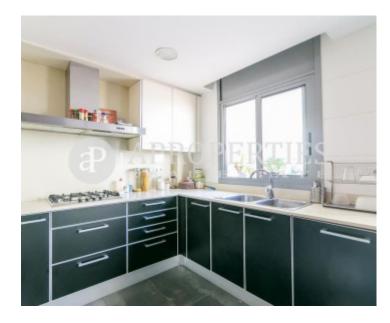

## **Features**

✓ Views ✓ Heating

✓ AACC ✓ Terrace

✓ Lift ✓ Has parking

Price

3,000 €

Surface Bedrooms Bathrooms 4

Next to Passeig de Gràcia, Casa Batlló and Rambla de Catalunya, ideal to stroll through the best shops, restaurants and trendy terraces, very well connected with all kinds of public transport, we find this quiet duplex of 130sqm, in a Ground floor of a renovated building. From the reception you enter to the living room with access to a large patio of 265sqm. It has a kitchen with access to the patio, a guest toilet, a storage area under the stairs. On the upper floor are four exterior bedrooms, one of them en suite, the full bathroom with bath, two single and one double and a bathroom with shower which share the three rooms. It has parquet floors, air conditioning ducts and heating by radiators. It has a double parking space included in the price. Availability at the end of September.