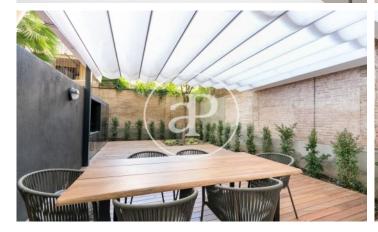

## New development in Eixample Dreta, next to Passeig de Gràcia for sale.

Located in the "Quadrat d'or" of the Eixample of Barcelona we found these exclusive houses. A few meters from the Paseo de Gracia, one of the most luxurious areas of the city. Finca regia totally renovated maintaining the modernist essence of the nineteenth century. Building fully equipped with a lift. The building consists of 10 apartments distributed in 2 ground floor duplexes, 2 floors per floor from the 1st to the 3rd floor and 2 attic duplexes. Flats with 2 and 3 rooms with dimensions from 85 to 195 sqm. The ground floors and the penthouses have large terraces where you can enjoy the sunny afternoons of the city. All the finishes are of the highest quality and are equipped with all the comforts.

## **FEATURES**

Surface 85 m<sup>2</sup> / 4 m<sup>2</sup> terrace 2 Rooms

- 2 Toilets
- Views
- HeatingAACC
- ✓ Terrace
- ✓ Lift

Price 818,000 €

The information about any property is not binding to any offer or contract. Any verbal or written declaration made by aProperties with regards to the value or condition of the property should not be considered accurate or factual. The pictures make reference to some parts of the property at the times that they were taken. The areas, dimensions and distances that are given are approximate and should be checked by the client. The images are computer generated and are just an approximate indication of the real appearance of the property; these may change at any time. The information with regards to the property may also change at any time.