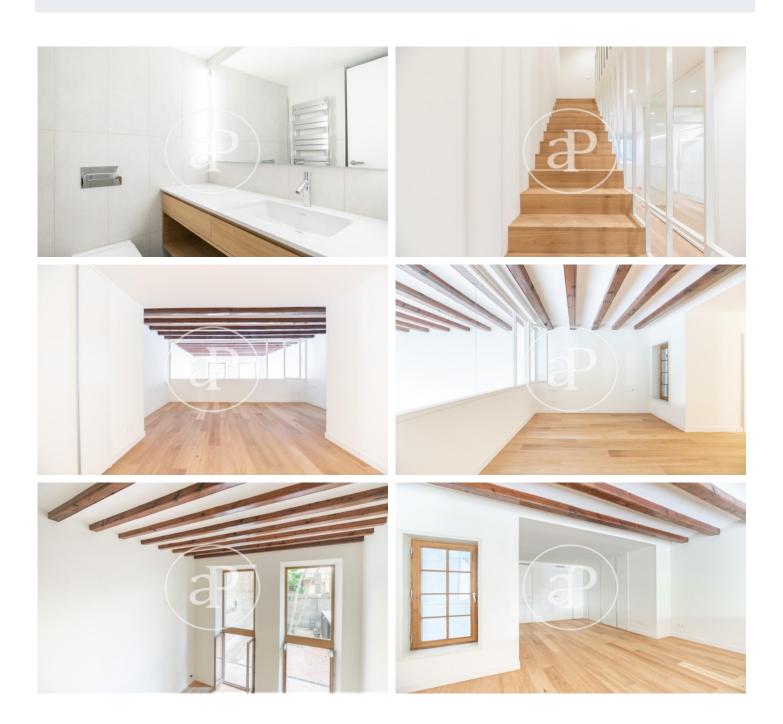

## New development in Eixample Dreta, next to Passeig de Gràcia for sale.

Located in the "Quadrat d'or" of the Eixample of Barcelona we found these exclusive houses. A few meters from the Paseo de Gracia, one of the most luxurious areas of the city. Finca regia totally renovated maintaining the modernist essence of the nineteenth century. Building fully equipped with a lift. The building consists of 10 apartments distributed in 2 ground floor duplexes, 2 floors per floor from the 1st to the 3rd floor and 2 attic duplexes. Flats with 2 and 3 rooms with dimensions from 85 to 195 sqm. The ground floors and the penthouses have large terraces where you can enjoy the sunny afternoons of the city. All the finishes are of the highest quality and are equipped with all the comforts.

## **FEATURES**

Surface 192 m² / 62 m² terrace 2 Rooms 3 Toilets

- ✓ Views
- Heating
- ✓ AACC
- ✓ Terrace
- ✓ Lift

Price 2,188,000 €

The information about any property is not binding to any offer or contract. Any verbal or written declaration made by aProperties with regards to the value or condition of the property should not be considered accurate or factual. The pictures make reference to some parts of the property at the times that they were taken. The areas, dimensions and distances that are given are approximate and should be checked by the client. The images are computer generated and are just an approximate indication of the real appearance of the property; these may change at any time. The information with regards to the property may also change at any time.