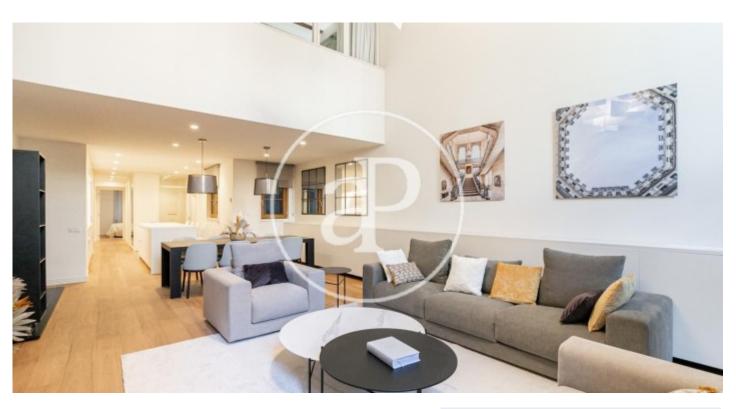

## New development in Eixample Dreta, next to Passeig de Gràcia for sale.

Located in the "Quadrat d'or" of the Eixample of Barcelona we found these exclusive houses. A few meters from the Paseo de Gracia, one of the most luxurious areas of the city. Finca regia totally renovated maintaining the modernist essence of the nineteenth century. Building fully equipped with a lift. The building consists of 10 apartments distributed in 2 ground floor duplexes, 2 floors per floor from the 1st to the 3rd floor and 2 attic duplexes. Flats with 2 and 3 rooms with dimensions from 85 to 195 sqm. The ground floors and the penthouses have large terraces where you can enjoy the sunny afternoons of the city. All the finishes are of the highest quality and are equipped with all the comforts.

## **FEATURES**

Surface 192 m² / 62 m² terrace 2 Rooms 3 Toilets

- ✓ Views
- Heating
- ✓ AACC
- ✓ Terrace
- ✓ Lift

Price 2,188,000 €

The information about any property is not binding to any offer or contract. Any verbal or written declaration made by aProperties with regards to the value or condition of the property should not be considered accurate or factual. The pictures make reference to some parts of the property at the times that they were taken. The areas, dimensions and distances that are given are approximate and should be checked by the client. The images are computer generated and are just an approximate indication of the real appearance of the property; these may change at any time. The information with regards to the property may also change at any time.