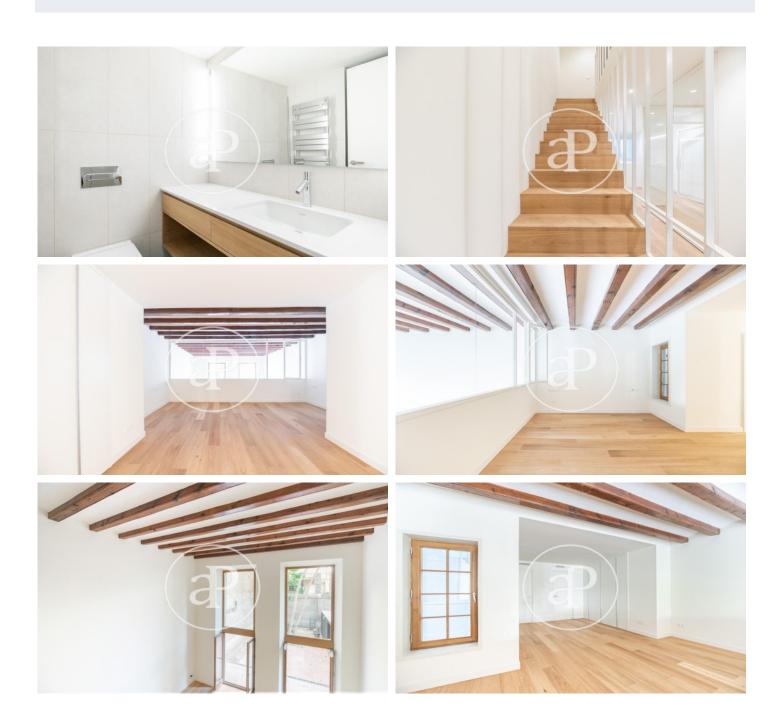

## New development in Eixample Dreta, next to Passeig de Gràcia for sale.

Located in the "Quadrat d'or" of the Eixample of Barcelona we found these exclusive houses. A few meters from the Paseo de Gracia, one of the most luxurious areas of the city. Finca regia totally renovated maintaining the modernist essence of the nineteenth century. Building fully equipped with a lift. The building consists of 10 apartments distributed in 2 ground floor duplexes, 2 floors per floor from the 1st to the 3rd floor and 2 attic duplexes. Flats with 2 and 3 rooms with dimensions from 85 to 195 sqm. The ground floors and the penthouses have large terraces where you can enjoy the sunny afternoons of the city. All the finishes are of the highest quality and are equipped with all the comforts.

## **FEATURES**

Surface 195 m<sup>2</sup> / 62 m<sup>2</sup> terrace 2 Rooms 3 Toilets

- ✓ Views
- Heating
- ✓ AACC
- ✓ Terrace
- ✓ Lift

Price 2,158,000 €

The information about any property is not binding to any offer or contract. Any verbal or written declaration made by aProperties with regards to the value or condition of the property should not be considered accurate or factual. The pictures make reference to some parts of the property at the times that they were taken. The areas, dimensions and distances that are given are approximate and should be checked by the client. The images are computer generated and are just an approximate indication of the real appearance of the property; these may change at any time. The information with regards to the property may also change at any time.