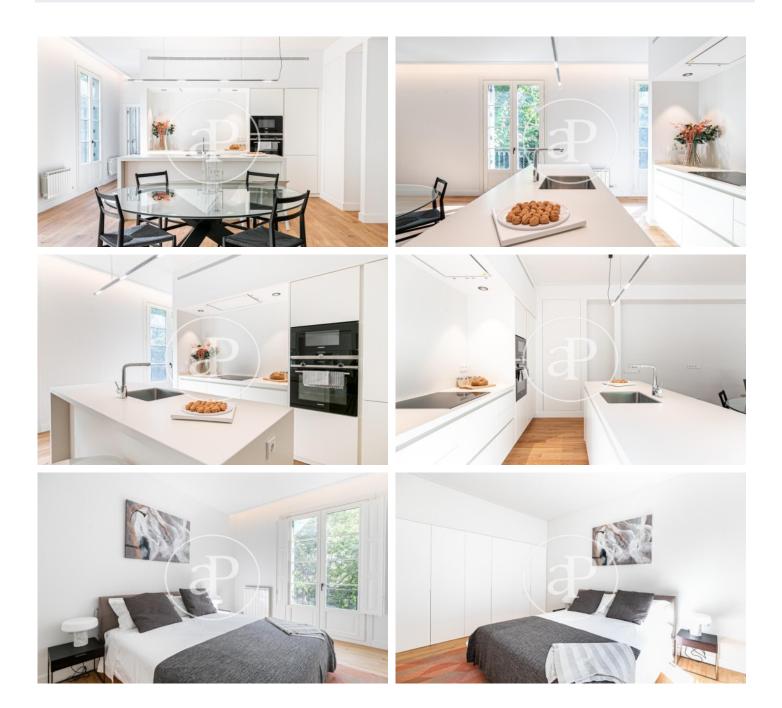

# New building of luxury apartments in Eixample Dret

In the heart of the Eixample, a few steps away from Paseo de Gracia, we find this new development with a magnificent location for urban life. It is located in a quiet street, destined for pedestrian use in the near future and just a few minutes from the beaches of Barcelona. The houses facing the Carrer Girona receive natural light through 6 large windows facing the street. On the other side of the building, the large windows look out over the old mill and the quiet and elegant interior of the block. There is a duplex with 326sqm and 123sqm of garden that offers innumerable possibilities, with high ceilings of 3.2m. Outside, the garden and terraces can be converted into an oasis of family peace within the city or into a spectacular leisure area. The rest of the apartments outside the Carrer Girona have an area of 114sqm, two bedrooms and two bathrooms. The interiors, with an area of 113 to 120sqm, are compact and quiet. They have two bedrooms and two large bathrooms, overlooking the quiet inner courtyard of the block where the old mill is located. The seventh floor consists of two large attics. They are arranged in parallel, the rooms that are usually used during the day facing [...]

### **FEATURES**

Surface 113 m<sup>2</sup> / 10 m<sup>2</sup> terrace 1 Rooms 2 Toilets

- Heating
- Terrace
- 🗸 Lift

Price 950,000 €

(Eixample Dreta)

Paseo de Gracia 85 Tel: 93 528 89 08 https://www.aproperties.es