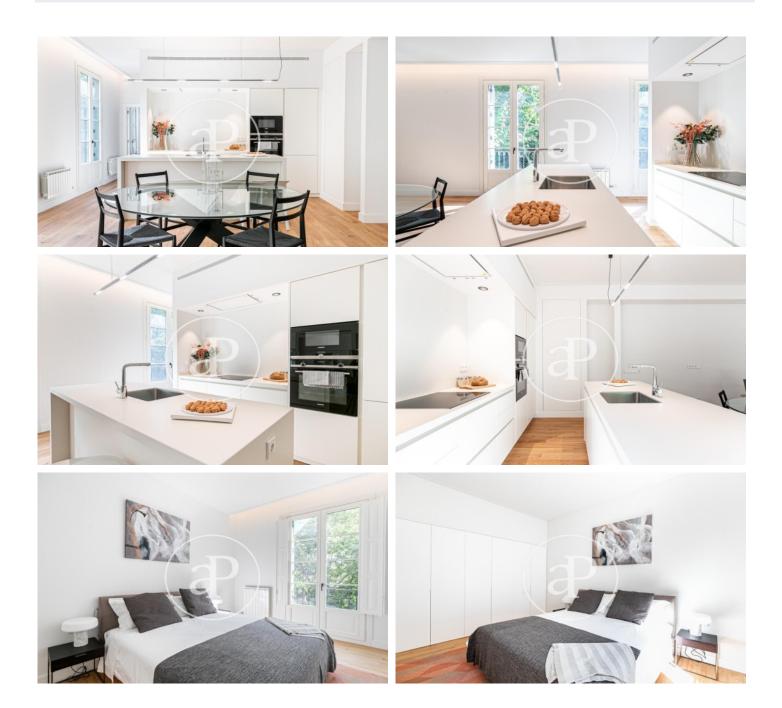

# New building of luxury apartments in Eixample Dret

In the heart of the Eixample, a few steps away from Paseo de Gracia, we find this new development with a magnificent location for urban life. It is located in a quiet street, destined for pedestrian use in the near future and just a few minutes from the beaches of Barcelona. The houses facing the Carrer Girona receive natural light through 6 large windows facing the street. On the other side of the building, the large windows look out over the old mill and the quiet and elegant interior of the block. There is a duplex with 326sqm and 123sqm of garden that offers innumerable possibilities, with high ceilings of 3.2m. Outside, the garden and terraces can be converted into an oasis of family peace within the city or into a spectacular leisure area. The rest of the apartments outside the Carrer Girona have an area of 114sqm, two bedrooms and two bathrooms. The interiors, with an area of 113 to 120sqm, are compact and quiet. They have two bedrooms and two large bathrooms, overlooking the quiet inner courtyard of the block where the old mill is located. The seventh floor consists of two large attics. They are arranged in parallel, the rooms that are usually used during the day facing [...]

### **FEATURES**

Surface 147 m<sup>2</sup> / 11 m<sup>2</sup> terrace 3 Rooms 2 Toilets

- Heating
- Terrace
- 🗸 Lift

Price 1,210,000 €

(Eixample Dreta)

Paseo de Gracia 85 Tel: 93 528 89 08 https://www.aproperties.es