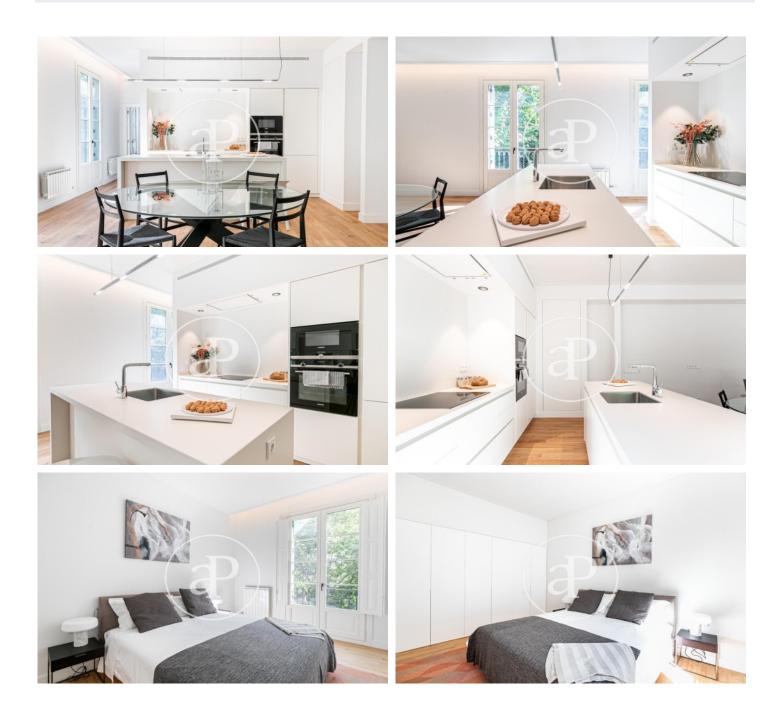

# New building of luxury apartments in Eixample Dret

In the heart of the Eixample, a few steps away from Paseo de Gracia, we find this new development with a magnificent location for urban life. It is located in a quiet street, destined for pedestrian use in the near future and just a few minutes from the beaches of Barcelona. The houses facing the Carrer Girona receive natural light through 6 large windows facing the street. On the other side of the building, the large windows look out over the old mill and the quiet and elegant interior of the block. There is a duplex with 326sqm and 123sqm of garden that offers innumerable possibilities, with high ceilings of 3.2m. Outside, the garden and terraces can be converted into an oasis of family peace within the city or into a spectacular leisure area. The rest of the apartments outside the Carrer Girona have an area of 114sqm, two bedrooms and two bathrooms. The interiors, with an area of 113 to 120sqm, are compact and quiet. They have two bedrooms and two large bathrooms, overlooking the quiet inner courtyard of the block where the old mill is located. The seventh floor consists of two large attics. They are arranged in parallel, the rooms that are usually used during the day facing [...]

### **FEATURES**

Surface 327 m<sup>2</sup> / 143 m<sup>2</sup> terrace 3 Rooms 5 Toilets

- Heating
- AACC
- Terrace
- 🗸 Lift

Price 3,100,000 €

(Eixample Dreta)

Paseo de Gracia 85 Tel: 93 528 89 08 https://www.aproperties.es